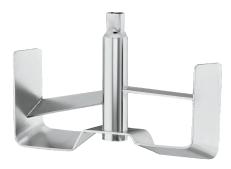

### STANDARD ACCESSORIES

WCIC25LID

See-through batch bowl lid

WCIC25PDL

Heavy-duty stainless steel paddle