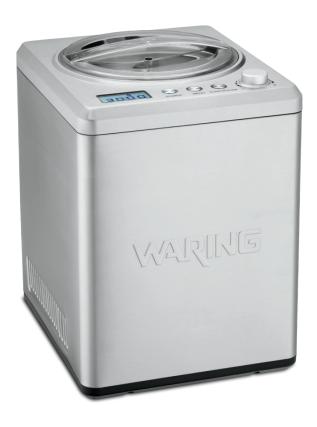

# WCIC25

## 2.5-Quart Compressor Ice Cream Maker

#### **MAIN FEATURES**

- 2.5-quart capacity, electric ice cream maker
- Built-in compressor means no pre-freezing
- Make up to 2.5 quarts of ice cream, frozen yogurt or gelato in as little as 30 minutes
- Easy-to-clean stainless steel exterior and LCD display
- Heavy-duty stainless steel mixing paddle incorporates just the right amount of air
- Removable batch bowl for easy storage and cleaning
- "Keep Cool" feature holds ice cream at the optimal temperature when process is finished
- Limited One Year Warranty

#### **SALES FEATURES**

Add variety and distinction to your dessert menu with ice cream, frozen yogurt, and gelato in customizable specialty flavors. Designed with a built-in compressor and "Keep Cool" feature for exceptional results, this high-efficiency ice cream maker produces 2.5 quarts of delicious frozen treats in as little as 30 minutes. Touch controls ensure easy operation, and the sleek design conserves counter space.