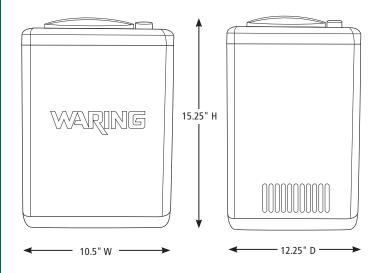

### **DIMENSIONS**

Out of Box Weight: 36.6 lb.

| ORDERING INFORMATION                             | #STD.<br>PKG. | GIFTBOX<br>WEIGHT | CUBIC<br>FEET | BOX DIMENSIONS<br>D X W X H | UPC          | CASE<br>PKG. | MC<br>WEIGHT | MC DIMENSIONS<br>D X W X H | МВС            |
|--------------------------------------------------|---------------|-------------------|---------------|-----------------------------|--------------|--------------|--------------|----------------------------|----------------|
| WCIC25 – 2.5-Quart Compressor<br>Ice Cream Maker | 1             | 43                | 2.25          | 14.875" x 14.5" x 18"       | 040072081392 | 1            | 43           | 17.375" x 15" x 20.5"      | 10040072081399 |