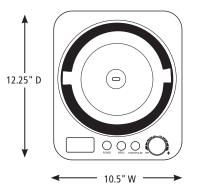

### **DIMENSIONS**

Out of Box Weight: 36.6 lb.

| ORDERING INFORMATION                             | #STD.<br>PKG. | GIFTBOX<br>WEIGHT | CUBIC<br>FEET | BOX DIMENSIONS<br>D X W X H | UPC          | CASE<br>PKG. | MC<br>WEIGHT | MC DIMENSIONS<br>D X W X H | МВС            |
|--------------------------------------------------|---------------|-------------------|---------------|-----------------------------|--------------|--------------|--------------|----------------------------|----------------|
| WCIC25 – 2.5-Quart Compressor<br>Ice Cream Maker | 1             | 43                | 2.25          | 14.875" x 14.5" x 18"       | 040072081392 | 1            | 43           | 17.375" x 15" x 20.5"      | 10040072081399 |