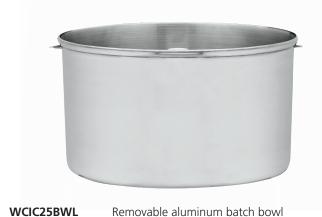

#### **MAIN FEATURES**

- 2.5-quart capacity, electric ice cream maker
- Built-in compressor means no pre-freezing
- Make up to 2.5 quarts of ice cream, frozen yogurt or gelato in as little as 30 minutes
- Easy-to-clean stainless steel exterior and LCD display
- Heavy-duty stainless steel mixing paddle incorporates just the right amount of air
- Removable batch bowl for easy storage and cleaning
- "Keep Cool" feature holds ice cream at the optimal temperature when process is finished
- Limited One Year Warranty