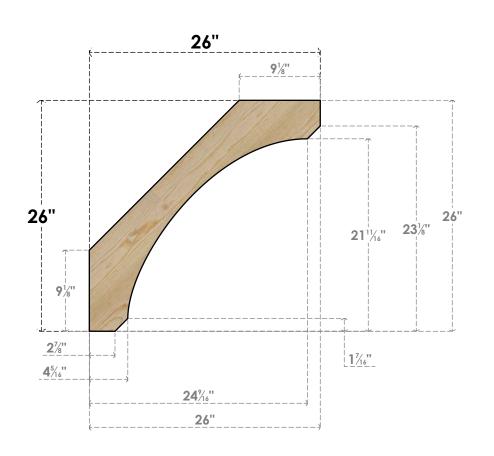

## BRC04X26X26LEC00RDF

4"W X 26"D X 26"H LEGACY ROUGH SAWN BRACE, DOUGLAS FIR

SIDE

## **NOTES**

- 1. INSTALLATION TO BE COMPLETED IN ACCORDANCE WITH MANUFACTURER'S SPECIFICATIONS.
  2. DRAWING MAY NOT BE TO SCALE
- 3. THIS DRAWING IS INTENDED FOR DESIGN AND PLANNING PURPOSES ONLY.
- 4. ALL INFORMATION CONTAINED HEREIN WAS CURRENT AT THE TIME OF DEVELOPMENT BUT MUST BE REVIEWED AND APPROVED BY THE PRODUCT MANUFACTURER TO BE CONSIDERED ACCURATE.
- 5. PRODUCTS ARE NOT KILN DRIED. THIS ITEM IS UNIQUE AND WILL CONTAIN THE NATURAL VARIATIONS THAT THE WOOD SPECIES OFFERS. THIS MAY RESULT IN VARIATIONS UP TO 1/4"