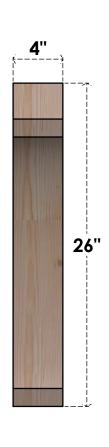

## BRC04X26X26LEC00RDF

4"W X 26"D X 26"H LEGACY ROUGH SAWN BRACE, DOUGLAS FIR

SIDE

## **FRONT**

**EKENA MILLWORK** 2300 WEST MAIN ST. CLARKSVILLE, TX 75426 TOLL FREE: 866-607-0453 WWW.EKENAMILLWORK.COM