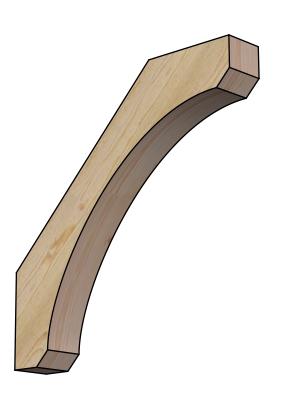

## BRC04X26X26LEC00RDF

4"W X 26"D X 26"H LEGACY ROUGH SAWN BRACE, DOUGLAS FIR

SIDE