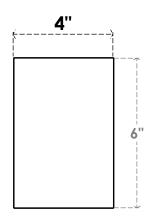

## ITEM NUMBER: RFTURO040X06000X16000X006BLK00RCPR

4"W X 6"H X 16"L TIMBERTHANE ROUGH CEDAR BLOCK FAUX WOOD OPEN RAFTER TAIL, 6"L END,

PRIMED TAN

## **FRONT PROFILE**

GENERATED DATE: 03/02/2023

**EKENA MILLWORK** 2300 WEST MAIN ST. CLARKSVILLE, TX 75426 TOLL FREE: 866-607-0453 WWW.EKENAMILLWORK.COM

- 1. INSTALLATION TO BE COMPLETED IN ACCORDANCE WITH MANUFACTURER'S SPECIFICATIONS.
  2. DRAWING MAY NOT BE TO SCALE
  3. THIS DRAWING IS INTENDED FOR DESIGN AND PLANNING PURPOSES ONLY.
  4. ALL INFORMATION CONTAINED HEREIN WAS CURRENT AT THE TIME OF DEVELOPMENT BUT MUST BE REVIEWED AND APPROVED BY THE PRODUCT MANUFACTURER TO BE CONSIDERED ACCURATE.
- 5. TIMBERTHANE ARCHITECTURAL PRODUCTS ARE MADE FROM HIGH DENSITY URETHANE AND COME FACTORY PRIMED