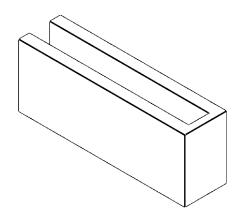

## ITEM NUMBER: RFTURO040X06000X16000X006BLK00RCPR

4"W X 6"H X 16"L TIMBERTHANE ROUGH CEDAR BLOCK FAUX WOOD OPEN RAFTER TAIL, 6"L END,

PRIMED TAN