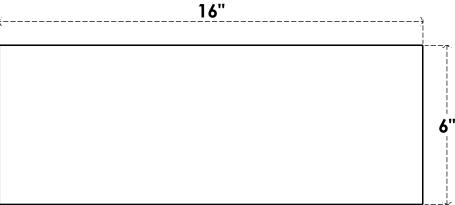

## ITEM NUMBER: RFTURO040X06000X16000X006BLK00RCPR

4"W X 6"H X 16"L TIMBERTHANE ROUGH CEDAR BLOCK FAUX WOOD OPEN RAFTER TAIL, 6"L END,

PRIMED TAN

## SIDE PROFILE