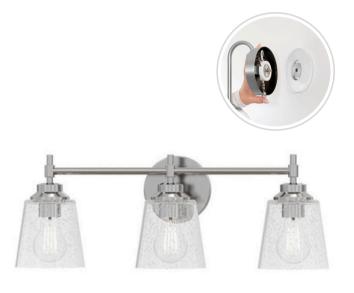

## 3135-BN

### Montford

#### **Fixture Attributes**

Category: Indoor Wall Sconce

Finish: Brushed Nickel
Body: Steel / Glass

**Shade Finish:** Clear Bubble **Overall Size:** 21.75"x6.25"x8.38"

Rod/Chain Length: N/A

Max. Height from Ceiling: N/A Min. Height from Ceiling: N/A Weight of fixture: 4.73 LBS