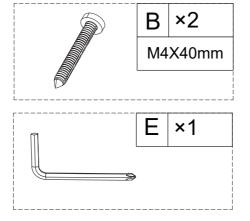

## **TOOLS REQUIRD:**

Pencil

Screw driver

Rubber mallet

Safety glasses

Drill and drill bit

Tape measure