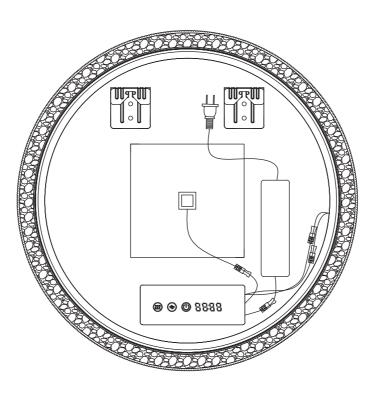

### **INSTALLATION**

1.

2.

**Option1:**If there is a socket on the wall, please put the plug into the socket.

6.

If a part is missing or damaged please feel free to contact us via custom service email furnitures.service@outlook.com