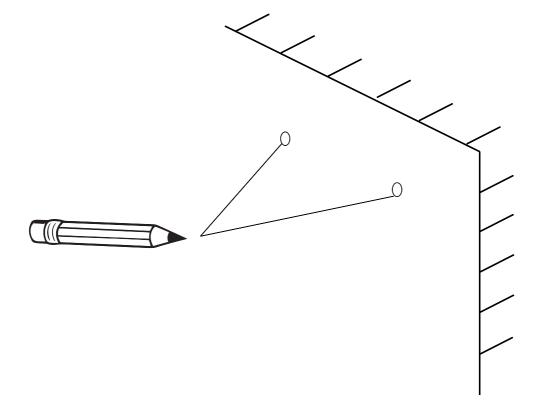

### **INSTALLATION**

1.

2.

**Option1:**If there is a socket on the wall, please put the plug into the socket.

6.

If a part is missing or damaged please feel free to contact us via custom service email furnitures.service@outlook.com