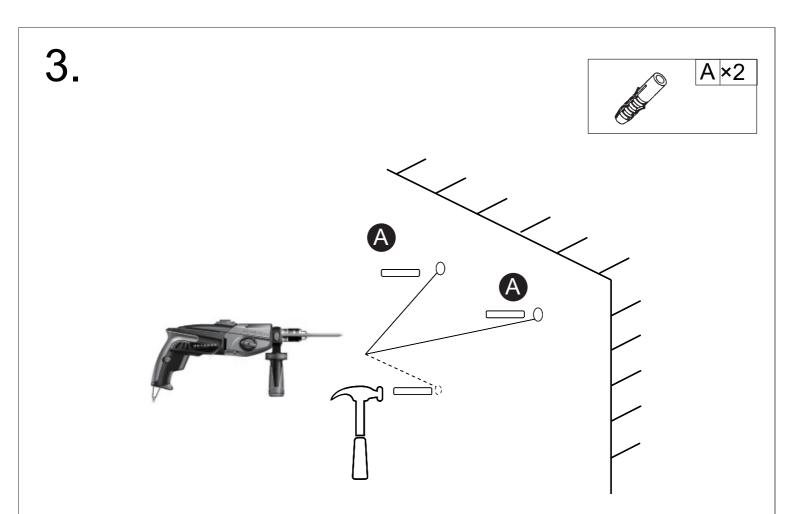

## **TOOLS REQUIRD:**

Pencil

Screw driver

Rubber mallet

Safety glasses

Drill and drill bit

Tape measure

### **INSTALLATION**

1.

2.

**Option1:**If there is a socket on the wall, please put the plug into the socket.

6.

If a part is missing or damaged please feel free to contact us via custom service email furnitures.service@outlook.com