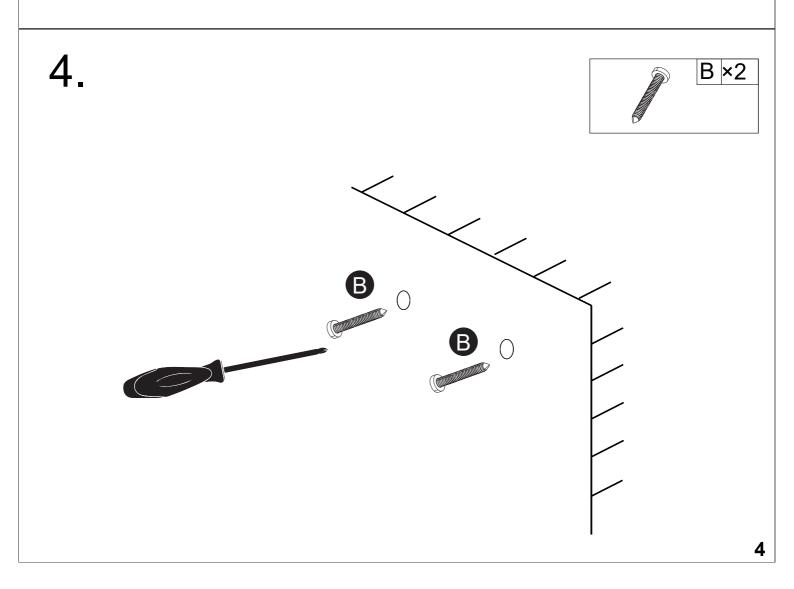

## **TOOLS REQUIRD:**

Pencil

Screw driver

Rubber mallet

Safety glasses

Drill and drill bit

Tape measure

### **INSTALLATION**

1.

2.

**Option1:**If there is a socket on the wall, please put the plug into the socket.

6.

If a part is missing or damaged please feel free to contact us via custom service email furnitures.service@outlook.com