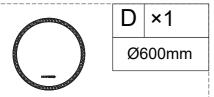

## **TOOLS REQUIRD:**

Pencil

Screw driver

Rubber mallet

Safety glasses

Drill and drill bit

Tape measure