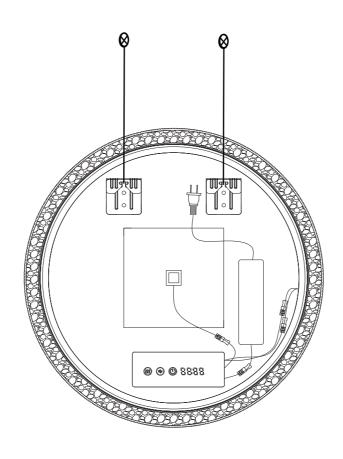

### **INSTALLATION**

1.

2.

**Option1:**If there is a socket on the wall, please put the plug into the socket.

6.

If a part is missing or damaged please feel free to contact us via custom service email furnitures.service@outlook.com