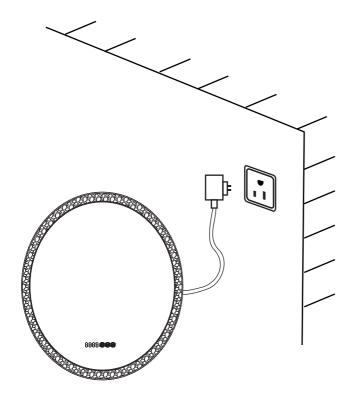

### **INSTALLATION**

1.

2.

**Option1:**If there is a socket on the wall, please put the plug into the socket.

6.

If a part is missing or damaged please feel free to contact us via custom service email furnitures.service@outlook.com