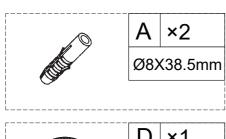

## **TOOLS REQUIRD:**

Pencil

Screw driver

Rubber mallet

Safety glasses

Drill and drill bit

Tape measure