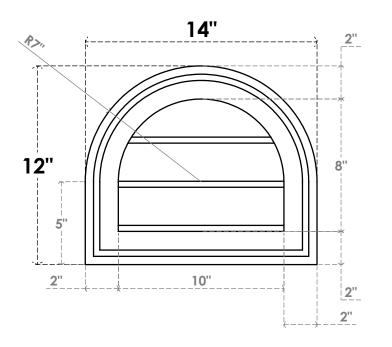

## GVPRT14X1202SN

14"W X 12"H ROUND TOP SURFACE MOUNT PVC GABLE VENT: NON-FUNCTIONAL, W/ 2"W X 1-1/2"P BRICKMOULD FRAME

**FRONT** 

SIDE

LOUVER HEIGHT: 2 5/8"

LOUVER QTY: 3

1. INSTALLATION TO BE COMPLETED IN ACCORDANCE WITH MANUFACTURER'S SPECIFICATIONS. 2. DRAWING MAY NOT BE TO SCALE