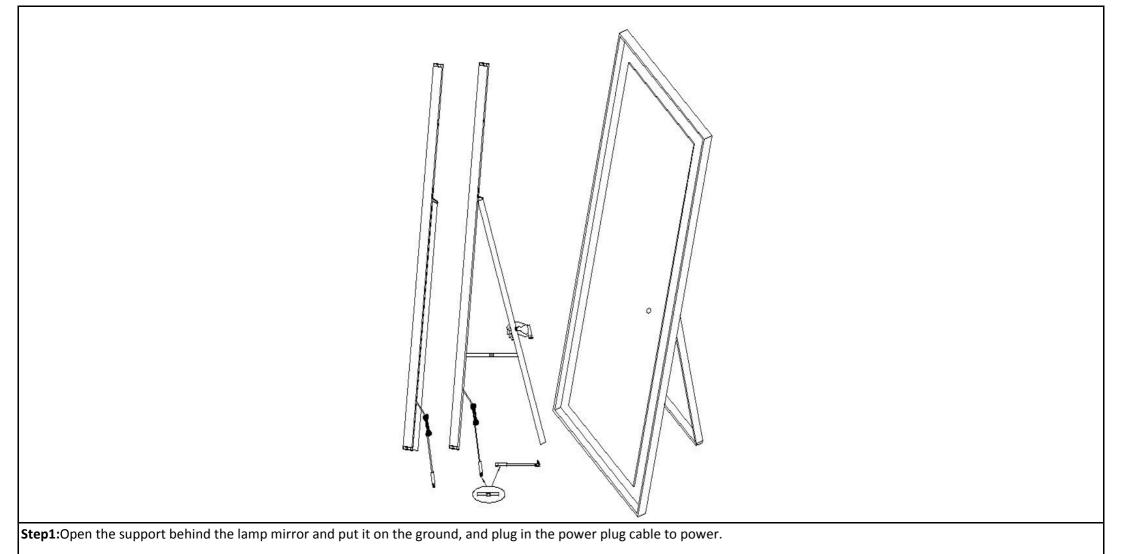

#### **Option 1: Assembly instruction(portable)**

# PREPARATION

- \* Before beginning assembly of product, make sure all parts are present. Compare parts with package contents list and hardware contents list.
- \* If any part is missing or damaged, do not attempt to assemble the product.
- \* Estimated Assembly Time: 20 minutes.
- \* Tools Required for Assembly (excluded): Screw driver, Pencil, Drill with 1/4" bit, Level, Measuring Tape
- \* If you are having difficulty, our friendly Customer Care team is always here to help. Please email customersupport@safavieh.com