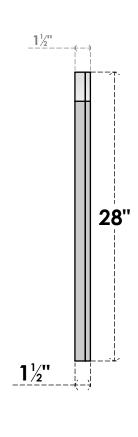

## GVPAR18X2802SN

18"W X 28"H ARCH TOP SURFACE MOUNT PVC GABLE VENT: NON-FUNCTIONAL, W/ 2"W X 1-1/2"P **BRICKMOULD FRAME** 

**FRONT** 

SIDE

LOUVER HEIGHT: 2 5/8"

LOUVER QTY: 9

**EKENA MILLWORK** 2300 WEST MAIN ST. CLARKSVILLE, TX 75426 TOLL FREE: 866-607-0453 WWW.EKENAMILLWORK.COM