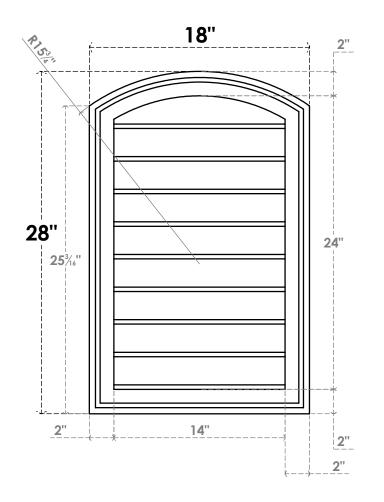

## GVPAR18X2802SN

18"W X 28"H ARCH TOP SURFACE MOUNT PVC GABLE VENT: NON-FUNCTIONAL, W/ 2"W X 1-1/2"P **BRICKMOULD FRAME** 

**FRONT** 

SIDE

LOUVER HEIGHT: 2 5/8"

LOUVER QTY: 9

**EKENA MILLWORK** 2300 WEST MAIN ST. CLARKSVILLE, TX 75426 TOLL FREE: 866-607-0453 WWW.EKENAMILLWORK.COM