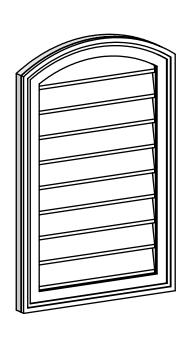

## GVPAR18X2802SN

18"W X 28"H ARCH TOP SURFACE MOUNT PVC GABLE VENT: NON-FUNCTIONAL, W/ 2"W X 1-1/2"P **BRICKMOULD FRAME** 

**FRONT** 

SIDE

LOUVER HEIGHT: 2 5/8"

LOUVER QTY: 9

**EKENA MILLWORK** 2300 WEST MAIN ST. CLARKSVILLE, TX 75426 TOLL FREE: 866-607-0453 WWW.EKENAMILLWORK.COM