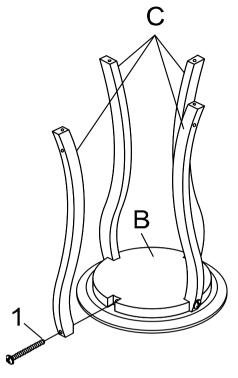

tage of life

# ACCENT TABLE

PAGE 1 OF 5

#### **ASSEMBLY INSTRUCTIONS**

#### **ASSEMBLY TIPS:**

- 1. Remove hardware from box and sort by size.
- 2. Please check to see that all hardware and parts are present prior to start of assembly.
- 3. Please follow attached instructions in the same sequence as numbered to assure fast & easy assembly.



#### **WARNING!**

- 1. Don't attempt to repair or modify parts that are broken or defective. Please contact the store immediately.
- 2. This product is for home use only and not intended for commercial establishments.



10 MINUTES

#### **PARTS IDENTIFICATION**

A TOP 1PC

B BASE 1PC

C LEG 4PCS

#### **HARDWARE IDENTIFICATION**

1 LONG BOLT (1/4" x2" BLK) 4PCS

2 SHORT BOLT (1/4" x1-3/8" BLK) 4PCS

PAGE 2 OF 5

# ASSEMBLY INSTRUCTIONS STEP 1



## STEP 2



PAGE 3 OF 5

# ASSEMBLY INSTRUCTIONS STEP 3 COMPLETE



PAGE 4 OF 5