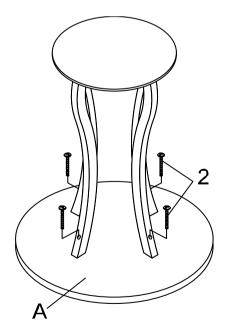

# ACCENT TABLE

PAGE 1 OF 5

#### **ASSEMBLY INSTRUCTIONS**

#### **ASSEMBLY TIPS:**

- 1. Remove hardware from box and sort by size.
- 2. Please check to see that all hardware and parts are present prior to start of assembly.
- 3. Please follow attached instructions in the same sequence as numbered to assure fast & easy assembly.



#### **WARNING!**

- 1. Don't attempt to repair or modify parts that are broken or defective. Please contact the store immediately.
- 2. This product is for home use only and not intended for commercial establishments.



10 MINUTES

#### **PARTS IDENTIFICATION**

A TOP 1PC

B BASE 1PC

C LEG 4PCS

#### **HARDWARE IDENTIFICATION**

1 LONG BOLT (1/4" x2" BLK) 4PCS

2 SHORT BOLT (1/4" x1-3/8" BLK) 4PCS

PAGE 2 OF 5

# ASSEMBLY INSTRUCTIONS STEP 1



## STEP 2



PAGE 3 OF 5

# ASSEMBLY INSTRUCTIONS STEP 3 COMPLETE



PAGE 4 OF 5