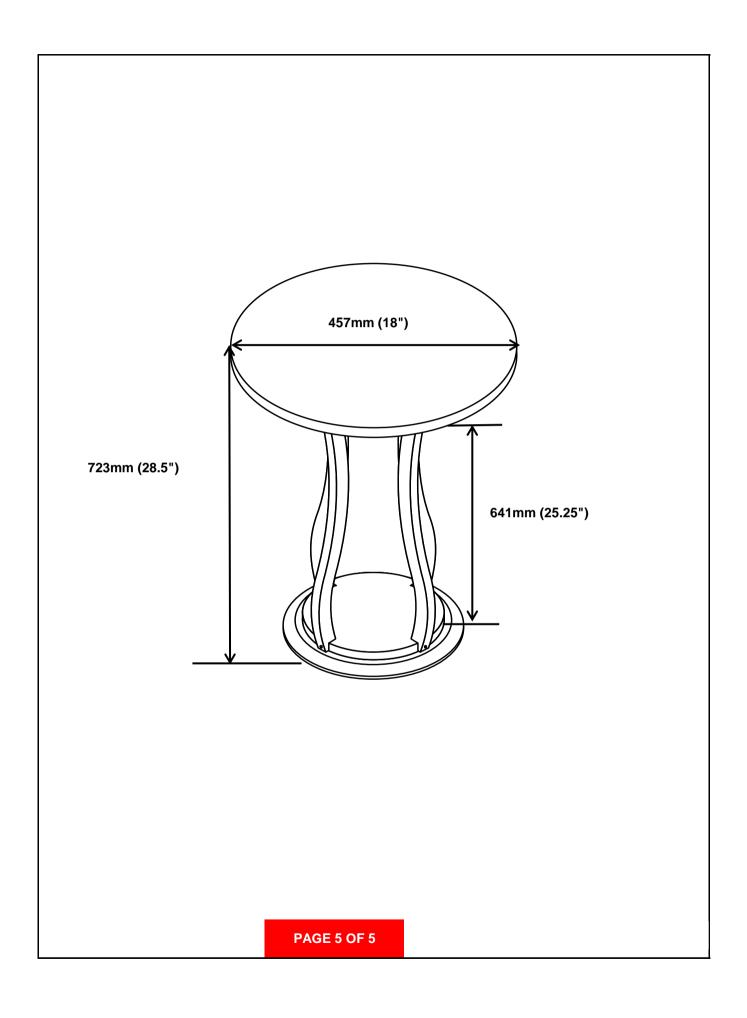

SEMBLY TIPS:**

- 1. Remove hardware from box and sort by size.
- 2. Please check to see that all hardware and parts are present prior to start of assembly.
- 3. Please follow attached instructions in the same sequence as numbered to assure fast & easy assembly.



#### **WARNING!**

- 1. Don't attempt to repair or modify parts that are broken or defective. Please contact the store immediately.
- 2. This product is for home use only and not intended for commercial establishments.



10 MINUTES

#### **PARTS IDENTIFICATION**

A TOP 1PC

B BASE 1PC

C LEG 4PCS

#### **HARDWARE IDENTIFICATION**

1 LONG BOLT (1/4" x2" BLK) 4PCS

2 SHORT BOLT (1/4" x1-3/8" BLK) 4PCS

PAGE 2 OF 5

# ASSEMBLY INSTRUCTIONS STEP 1



## STEP 2



PAGE 3 OF 5

# ASSEMBLY INSTRUCTIONS STEP 3 COMPLETE



PAGE 4 OF 5