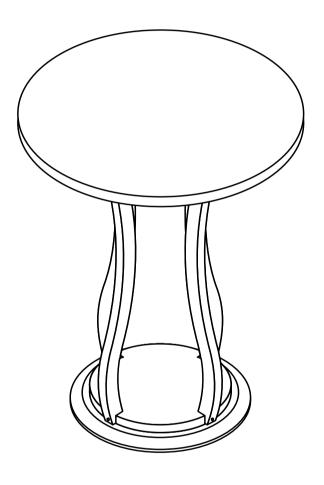

NS**

#### **ASSEMBLY TIPS:**

- 1. Remove hardware from box and sort by size.
- 2. Please check to see that all hardware and parts are present prior to start of assembly.
- 3. Please follow attached instructions in the same sequence as numbered to assure fast & easy assembly.



#### **WARNING!**

- 1. Don't attempt to repair or modify parts that are broken or defective. Please contact the store immediately.
- 2. This product is for home use only and not intended for commercial establishments.



10 MINUTES

#### **PARTS IDENTIFICATION**

A TOP 1PC

B BASE 1PC

C LEG 4PCS

#### **HARDWARE IDENTIFICATION**

1 LONG BOLT (1/4" x2" BLK) 4PCS

2 SHORT BOLT (1/4" x1-3/8" BLK) 4PCS

PAGE 2 OF 5

# ASSEMBLY INSTRUCTIONS STEP 1



## STEP 2



PAGE 3 OF 5

# ASSEMBLY INSTRUCTIONS STEP 3 COMPLETE



PAGE 4 OF 5