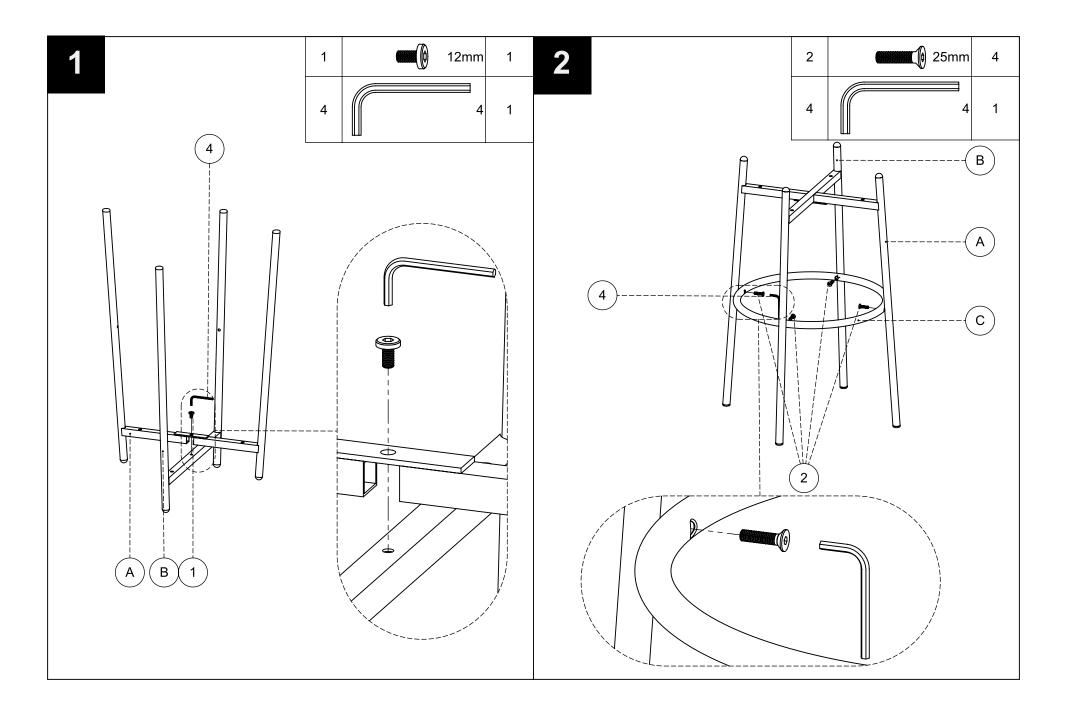

| Part List And Hardware List |                                      |         |      |
|-----------------------------|--------------------------------------|---------|------|
| PIECE                       | DESCRIPTION                          | PICTURE | QTY. |
| А                           | Leg Frame 1                          |         | 1    |
| В                           | Leg Frame 2                          |         | 1    |
| С                           | Leg Stretcher                        |         | 1    |
| E                           | Cushion                              |         | 1    |
| 1                           | Socket Head Cap Screw                | 12mm    | 1    |
| 2                           | Socket Countersunk Head Cap<br>Screw | 25mm    | 4    |
| 3                           | Socket Head Cap Screw                | 30mm    | 4    |
| 4                           | Allan Key                            | 4       | 1    |