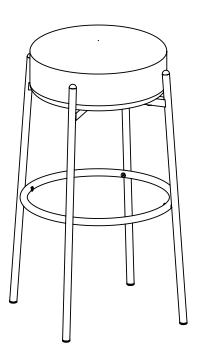

## JONATHAN Y

MODEL # BSL2000

Product Dimension: 17.5"D x 17.5"W x 30.5"H

If there are any questions relating to defects, missing parts, assembly issues or replacements, please send a detailed email to cs@jonathany.com.