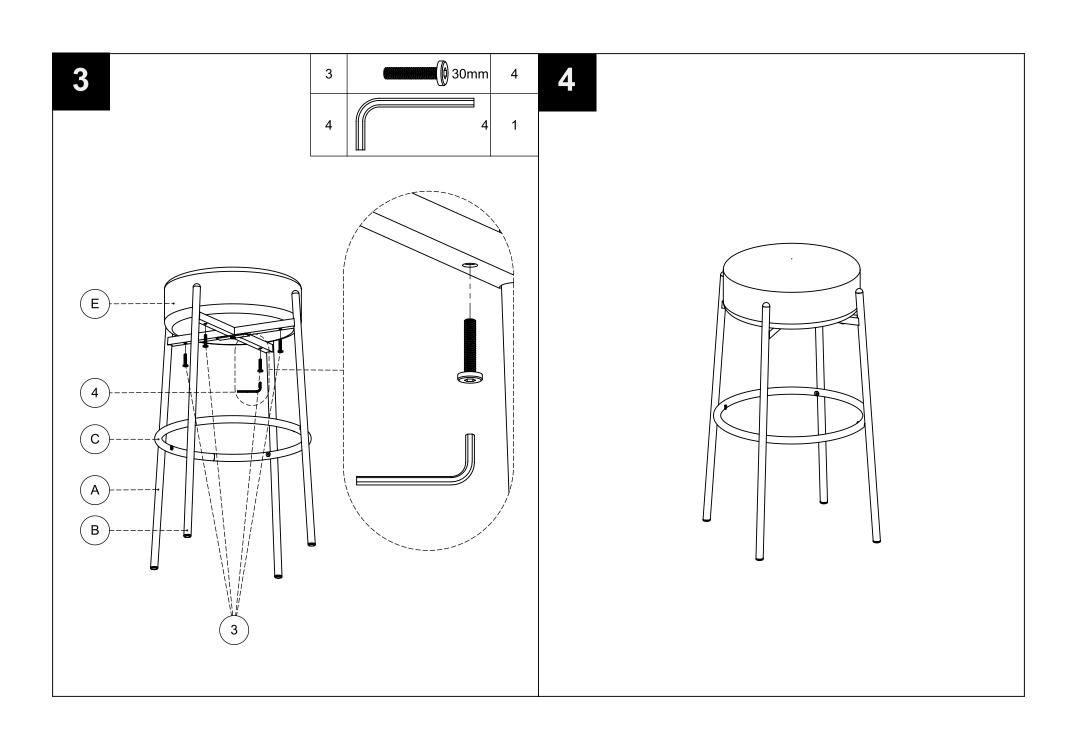

| Part List And Hardware List |                                      |         |      |
|-----------------------------|--------------------------------------|---------|------|
| PIECE                       | DESCRIPTION                          | PICTURE | QTY. |
| А                           | Leg Frame 1                          |         | 1    |
| В                           | Leg Frame 2                          |         | 1    |
| С                           | Leg Stretcher                        |         | 1    |
| E                           | Cushion                              |         | 1    |
| 1                           | Socket Head Cap Screw                | 12mm    | 1    |
| 2                           | Socket Countersunk Head Cap<br>Screw | 25mm    | 4    |
| 3                           | Socket Head Cap Screw                | 30mm    | 4    |
| 4                           | Allan Key                            | 4       | 1    |