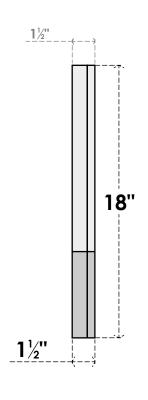

## GVPOT42X1802SN

42"W X 18"H OCTAGONAL TOP SURFACE MOUNT PVC GABLE VENT: NON-FUNCTIONAL, W/ 2"W X 1-1/2"P BRICKMOULD FRAME

**FRONT** 

SIDE

LOUVER HEIGHT: 2 3/4"

LOUVER QTY: 5

EKENA MILLWORK 2300 WEST MAIN ST. CLARKSVILLE, TX 75426 TOLL FREE: 866-607-0453 WWW.EKENAMILLWORK.COM