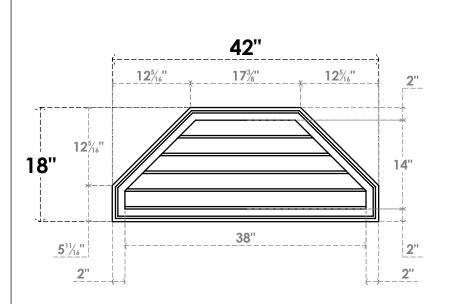

## GVPOT42X1802SN

42"W X 18"H OCTAGONAL TOP SURFACE MOUNT PVC GABLE VENT: NON-FUNCTIONAL, W/ 2"W X 1-1/2"P BRICKMOULD FRAME

**FRONT** 

SIDE

LOUVER HEIGHT: 2 3/4"

LOUVER QTY: 5

EKENA MILLWORK 2300 WEST MAIN ST. CLARKSVILLE, TX 75426 TOLL FREE: 866-607-0453 WWW.EKENAMILLWORK.COM