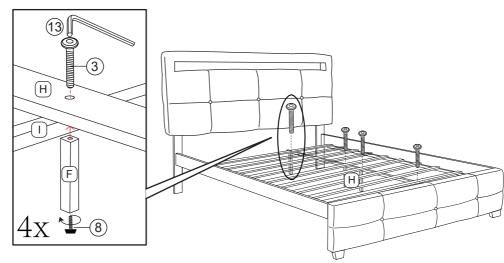

|   | PARTLIST (BOX 2 OF 2) WF312317 |       |
|---|--------------------------------|-------|
| С | Small Side Rail                | 1 pcs |
| F | Center Support Leg             | 4 pcs |
| I | Center Support Rail            | 1 pc  |
| K | Drawer Side Panel              | 4 pcs |
| L | Drawer Front Panel             | 2 pcs |
| N | Big Side Rail                  | 1 pc  |
| J | Drawer Back Panel              | 2 pcs |

| NO | HARDWARE LIST (BOX 2 OF 2) WF312317 | QTY    |
|----|-------------------------------------|--------|
| 1  | JCBB M8 x 20mm                      | 8 pcs  |
| 2  | JCBC M6 x 70mm                      | 2 pcs  |
| 3  | JCBC M6 x 60mm                      | 4 pcs  |
| 4  | JCBC M6 x 40mm                      | 6 pcs  |
| 5  | Stopper                             | 4 pcs  |
| 6  | Flat Washer M6                      | 6 pcs  |
| 7  | Dowel M8                            | 4 pcs  |
| 8  | Adjuster M6                         | 4 pcs  |
| 9  | CSK M4 x 16mm                       | 4 pcs  |
| 10 | CSK M4 X 25MM                       | 8 pc   |
| 11 | CSK M3.5 x 16mm                     | 24 pcs |
| 12 | CSK M4 x 30mm                       | 20 pcs |
| 13 | Allen Key M4                        | 1 pc   |

## ASSEMBLY

Adjust slat leveling feet to touch floor.