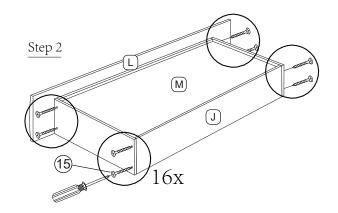

|   | PARTLIST (BOX 2 OF 2) WF312317 |       |
|---|--------------------------------|-------|
| С | Small Side Rail                | 1 pcs |
| F | Center Support Leg             | 4 pcs |
| I | Center Support Rail            | 1 pc  |
| K | Drawer Side Panel              | 4 pcs |
| L | Drawer Front Panel             | 2 pcs |
| N | Big Side Rail                  | 1 pc  |
| J | Drawer Back Panel              | 2 pcs |

| NO | HARDWARE LIST (BOX 2 OF 2) WF312317 | QTY    |
|----|-------------------------------------|--------|
| 1  | JCBB M8 x 20mm                      | 8 pcs  |
| 2  | JCBC M6 x 70mm                      | 2 pcs  |
| 3  | JCBC M6 x 60mm                      | 4 pcs  |
| 4  | JCBC M6 x 40mm                      | 6 pcs  |
| 5  | Stopper                             | 4 pcs  |
| 6  | Flat Washer M6                      | 6 pcs  |
| 7  | Dowel M8                            | 4 pcs  |
| 8  | Adjuster M6                         | 4 pcs  |
| 9  | CSK M4 x 16mm                       | 4 pcs  |
| 10 | CSK M4 X 25MM                       | 8 pc   |
| 11 | CSK M3.5 x 16mm                     | 24 pcs |
| 12 | CSK M4 x 30mm                       | 20 pcs |
| 13 | Allen Key M4                        | 1 pc   |

| NO | HARDWARE LIST (BOX 2 OF 2) WF312317 | QTY    |
|----|-------------------------------------|--------|
| 14 | Allen Key M5                        | 1 pc   |
| 15 | CSK M4 x 38mm                       | 16 pcs |
| 16 | Wheel                               | 8 pcs  |
| 17 | Adapter ( in box WF312316 )         | 1 pc   |
| 18 | Remote ( in box WF312316 )          | 1 pc   |