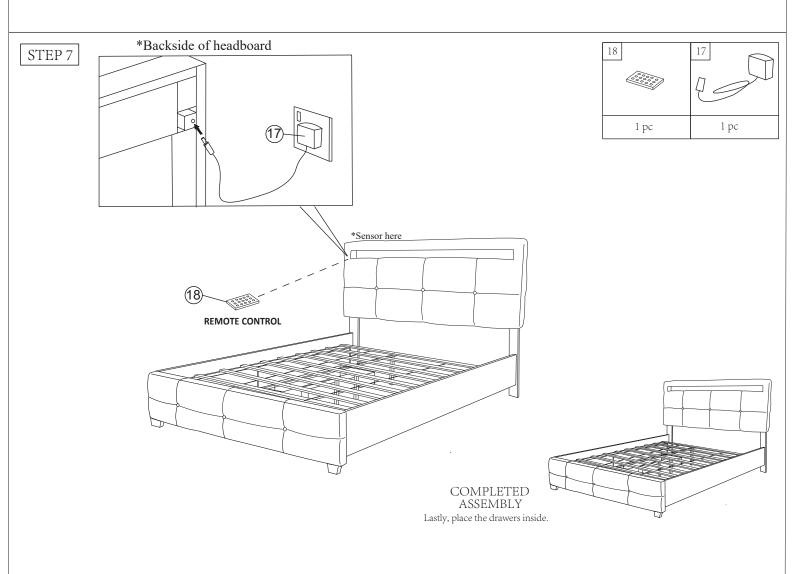

| NO | HARDWARE LIST (BOX 2 OF 2) WF312317 | QTY    |
|----|-------------------------------------|--------|
| 14 | Allen Key M5                        | 1 pc   |
| 15 | CSK M4 x 38mm                       | 16 pcs |
| 16 | Wheel                               | 8 pcs  |
| 17 | Adapter ( in box WF312316 )         | 1 pc   |
| 18 | Remote ( in box WF312316 )          | 1 pc   |