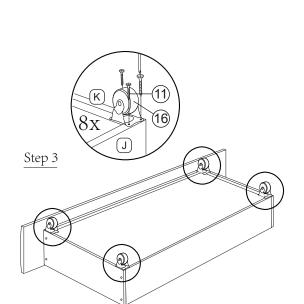

|   | PARTLIST (BOX 2 OF 2) WF312317 |       |
|---|--------------------------------|-------|
| С | Small Side Rail                | 1 pcs |
| F | Center Support Leg             | 4 pcs |
| I | Center Support Rail            | 1 pc  |
| K | Drawer Side Panel              | 4 pcs |
| L | Drawer Front Panel             | 2 pcs |
| N | Big Side Rail                  | 1 pc  |
| J | Drawer Back Panel              | 2 pcs |

| NO | HARDWARE LIST (BOX 2 OF 2) WF312317 | QTY    |
|----|-------------------------------------|--------|
| 14 | Allen Key M5                        | 1 pc   |
| 15 | CSK M4 x 38mm                       | 16 pcs |
| 16 | Wheel                               | 8 pcs  |
| 17 | Adapter ( in box WF312316 )         | 1 pc   |
| 18 | Remote ( in box WF312316 )          | 1 pc   |