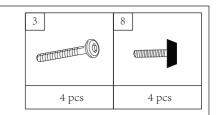

| NO | HARDWARE LIST (BOX 2 OF 2) WF312317 | QTY    |
|----|-------------------------------------|--------|
| 1  | JCBB M8 x 20mm                      | 8 pcs  |
| 2  | JCBC M6 x 70mm                      | 2 pcs  |
| 3  | JCBC M6 x 60mm                      | 4 pcs  |
| 4  | JCBC M6 x 40mm                      | 6 pcs  |
| 5  | Stopper                             | 4 pcs  |
| 6  | Flat Washer M6                      | 6 pcs  |
| 7  | Dowel M8                            | 4 pcs  |
| 8  | Adjuster M6                         | 4 pcs  |
| 9  | CSK M4 x 16mm                       | 4 pcs  |
| 10 | CSK M4 X 25MM                       | 8 pc   |
| 11 | CSK M3.5 x 16mm                     | 24 pcs |
| 12 | CSK M4 x 30mm                       | 20 pcs |
| 13 | Allen Key M4                        | 1 pc   |