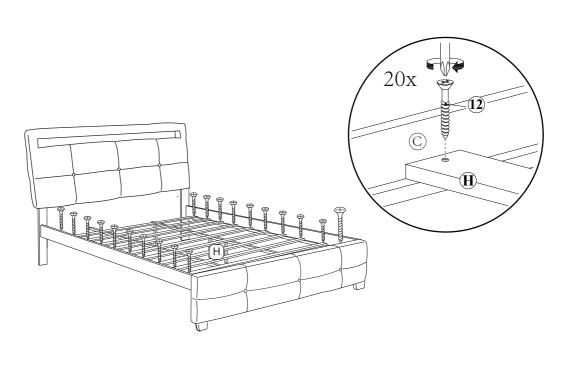

| NO | HARDWARE LIST (BOX 2 OF 2) WF312317 | QTY    |
|----|-------------------------------------|--------|
| 1  | JCBB M8 x 20mm                      | 8 pcs  |
| 2  | JCBC M6 x 70mm                      | 2 pcs  |
| 3  | JCBC M6 x 60mm                      | 4 pcs  |
| 4  | JCBC M6 x 40mm                      | 6 pcs  |
| 5  | Stopper                             | 4 pcs  |
| 6  | Flat Washer M6                      | 6 pcs  |
| 7  | Dowel M8                            | 4 pcs  |
| 8  | Adjuster M6                         | 4 pcs  |
| 9  | CSK M4 x 16mm                       | 4 pcs  |
| 10 | CSK M4 X 25MM                       | 8 pc   |
| 11 | CSK M3.5 x 16mm                     | 24 pcs |
| 12 | CSK M4 x 30mm                       | 20 pcs |
| 13 | Allen Key M4                        | 1 pc   |

## ASSEMBLY

Adjust slat leveling feet to touch floor.