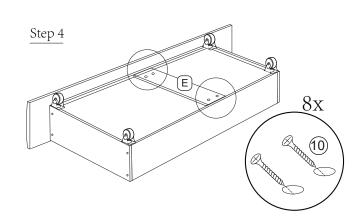

## ASSEMBLY INSTRUCTION

Bed Parts are shipped inside a compartment in the back of the headboard.

| NO | PARTLIST (BOX 1 OF 2) WF312316 | QTY    |
|----|--------------------------------|--------|
| А  | Headboard                      | 1 pc   |
| В  | Headboard Leg                  | 2 pcs  |
| Е  | Drawer Support                 | 2 pcs  |
| D  | Footboard                      | 1 pcs  |
| G  | Bed Leg                        | 2 pcs  |
| Н  | Bed Slat                       | 10 pcs |
| М  | Drawer Bottom Panel            | 2 pcs  |

| NO | HARDWARE LIST (BOX 2 OF 2) WF312317 | QTY    |
|----|-------------------------------------|--------|
| 1  | JCBB M8 x 20mm                      | 8 pcs  |
| 2  | JCBC M6 x 70mm                      | 2 pcs  |
| 3  | JCBC M6 x 60mm                      | 4 pcs  |
| 4  | JCBC M6 x 40mm                      | 6 pcs  |
| 5  | Stopper                             | 4 pcs  |
| 6  | Flat Washer M6                      | 6 pcs  |
| 7  | Dowel M8                            | 4 pcs  |
| 8  | Adjuster M6                         | 4 pcs  |
| 9  | CSK M4 x 16mm                       | 4 pcs  |
| 10 | CSK M4 X 25MM                       | 8 pc   |
| 11 | CSK M3.5 x 16mm                     | 24 pcs |
| 12 | CSK M4 x 30mm                       | 20 pcs |
| 13 | Allen Key M4                        | 1 pc   |