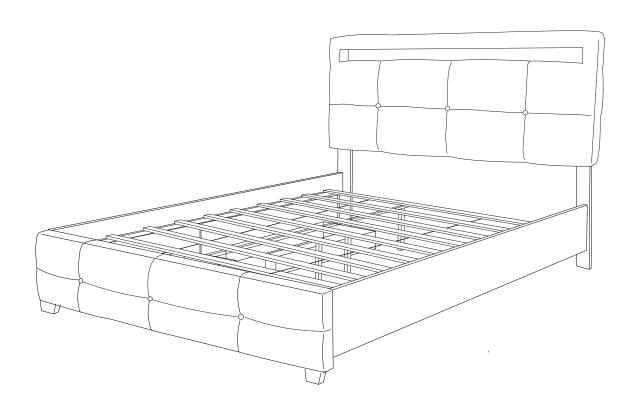

## ASSEMBLY INSTRUCTION

Bed Parts are shipped inside a compartment in the back of the headboard.

| NO | PARTLIST (BOX 1 OF 2) WF312316 | QTY    |
|----|--------------------------------|--------|
| А  | Headboard                      | 1 pc   |
| В  | Headboard Leg                  | 2 pcs  |
| Е  | Drawer Support                 | 2 pcs  |
| D  | Footboard                      | 1 pcs  |
| G  | Bed Leg                        | 2 pcs  |
| Н  | Bed Slat                       | 10 pcs |
| М  | Drawer Bottom Panel            | 2 pcs  |

|   | PARTLIST (BOX 2 OF 2) WF312317 |       |
|---|--------------------------------|-------|
| С | Small Side Rail                | 1 pcs |
| F | Center Support Leg             | 4 pcs |
| I | Center Support Rail            | 1 pc  |
| K | Drawer Side Panel              | 4 pcs |
| L | Drawer Front Panel             | 2 pcs |
| N | Big Side Rail                  | 1 pc  |
| J | Drawer Back Panel              | 2 pcs |

## ASSEMBLY

Adjust slat leveling feet to touch floor.