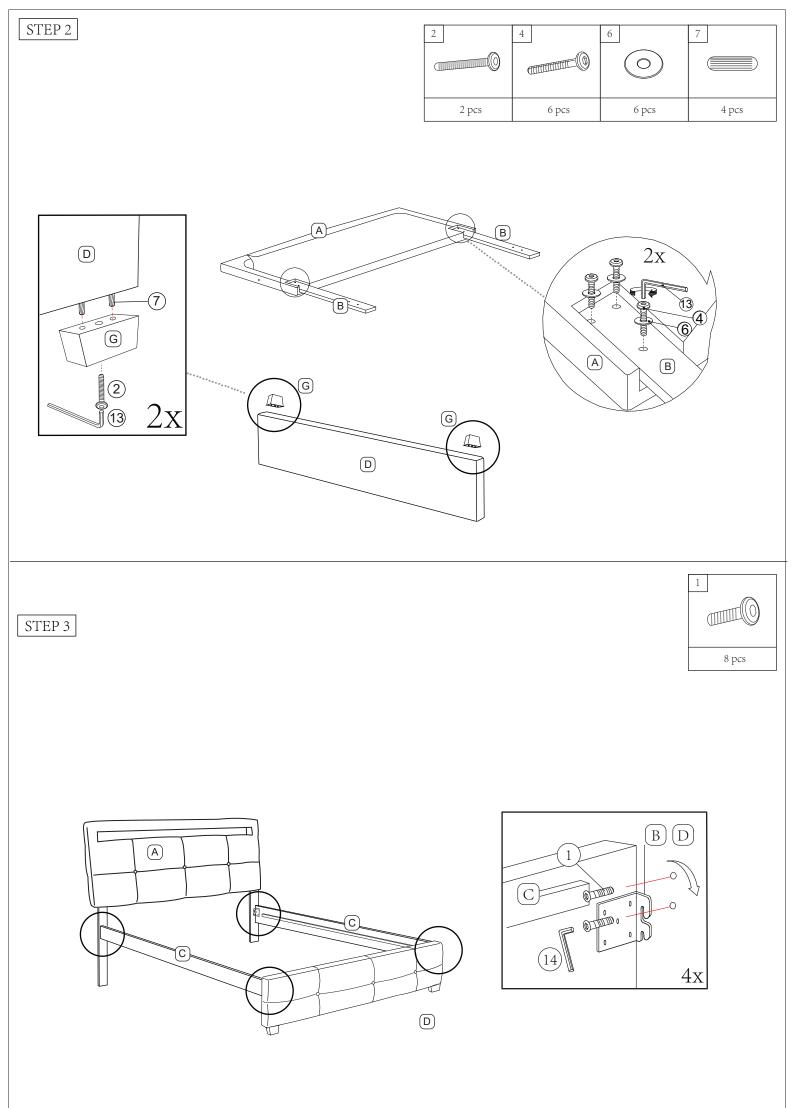

| NO | HARDWARE LIST (BOX 2 OF 2) WF312317 | QTY    |
|----|-------------------------------------|--------|
| 1  | JCBB M8 x 20mm                      | 8 pcs  |
| 2  | JCBC M6 x 70mm                      | 2 pcs  |
| 3  | JCBC M6 x 60mm                      | 4 pcs  |
| 4  | JCBC M6 x 40mm                      | 6 pcs  |
| 5  | Stopper                             | 4 pcs  |
| 6  | Flat Washer M6                      | 6 pcs  |
| 7  | Dowel M8                            | 4 pcs  |
| 8  | Adjuster M6                         | 4 pcs  |
| 9  | CSK M4 x 16mm                       | 4 pcs  |
| 10 | CSK M4 X 25MM                       | 8 pc   |
| 11 | CSK M3.5 x 16mm                     | 24 pcs |
| 12 | CSK M4 x 30mm                       | 20 pcs |
| 13 | Allen Key M4                        | 1 pc   |

| NO | HARDWARE LIST (BOX 2 OF 2) WF312317 | QTY    |
|----|-------------------------------------|--------|
| 14 | Allen Key M5                        | 1 pc   |
| 15 | CSK M4 x 38mm                       | 16 pcs |
| 16 | Wheel                               | 8 pcs  |
| 17 | Adapter ( in box WF312316 )         | 1 pc   |
| 18 | Remote ( in box WF312316 )          | 1 pc   |