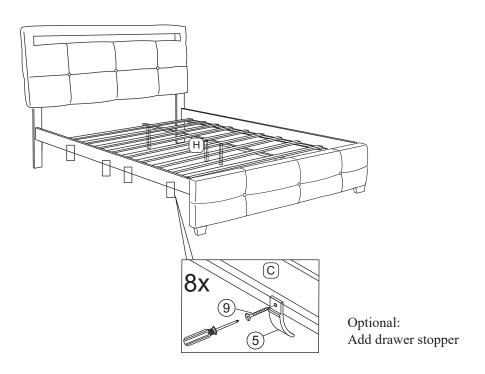

| NO | HARDWARE LIST (BOX 2 OF 2) WF312317 | QTY    |
|----|-------------------------------------|--------|
| 1  | JCBB M8 x 20mm                      | 8 pcs  |
| 2  | JCBC M6 x 70mm                      | 2 pcs  |
| 3  | JCBC M6 x 60mm                      | 4 pcs  |
| 4  | JCBC M6 x 40mm                      | 6 pcs  |
| 5  | Stopper                             | 4 pcs  |
| 6  | Flat Washer M6                      | 6 pcs  |
| 7  | Dowel M8                            | 4 pcs  |
| 8  | Adjuster M6                         | 4 pcs  |
| 9  | CSK M4 x 16mm                       | 4 pcs  |
| 10 | CSK M4 X 25MM                       | 8 pc   |
| 11 | CSK M3.5 x 16mm                     | 24 pcs |
| 12 | CSK M4 x 30mm                       | 20 pcs |
| 13 | Allen Key M4                        | 1 pc   |

## CAUTION:

- 1. Do not Full Tighten the nut or screw until all ready to assemble.
- 2. Do not Over Tighten the nut or screw to avoid causing damages to the thread.
- 3. Keep all hardware part out reach of children.