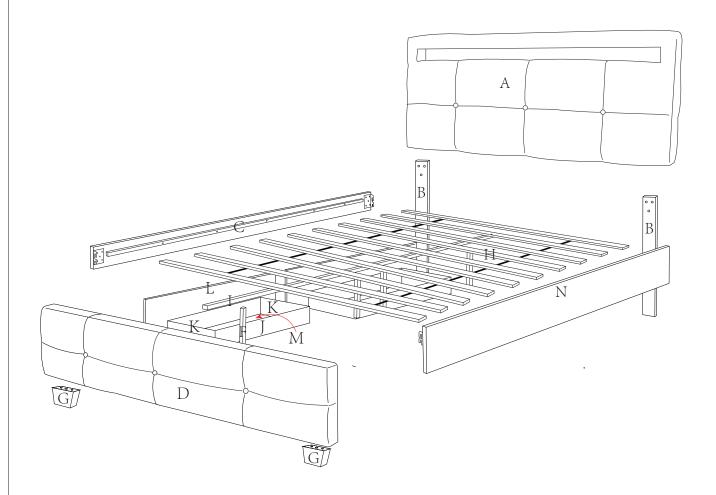

## ASSEMBLY INSTRUCTION

Bed Parts are shipped inside a compartment in the back of the headboard.

| NO | PARTLIST (BOX 1 OF 2) WF312316 | QTY    |
|----|--------------------------------|--------|
| А  | Headboard                      | 1 pc   |
| В  | Headboard Leg                  | 2 pcs  |
| Е  | Drawer Support                 | 2 pcs  |
| D  | Footboard                      | 1 pcs  |
| G  | Bed Leg                        | 2 pcs  |
| Н  | Bed Slat                       | 10 pcs |
| М  | Drawer Bottom Panel            | 2 pcs  |

|   | PARTLIST (BOX 2 OF 2) WF312317 |       |
|---|--------------------------------|-------|
| С | Small Side Rail                | 1 pcs |
| F | Center Support Leg             | 4 pcs |
| I | Center Support Rail            | 1 pc  |
| K | Drawer Side Panel              | 4 pcs |
| L | Drawer Front Panel             | 2 pcs |
| N | Big Side Rail                  | 1 pc  |
| J | Drawer Back Panel              | 2 pcs |

| NO | HARDWARE LIST (BOX 2 OF 2) WF312317 | QTY    |
|----|-------------------------------------|--------|
| 1  | JCBB M8 x 20mm                      | 8 pcs  |
| 2  | JCBC M6 x 70mm                      | 2 pcs  |
| 3  | JCBC M6 x 60mm                      | 4 pcs  |
| 4  | JCBC M6 x 40mm                      | 6 pcs  |
| 5  | Stopper                             | 4 pcs  |
| 6  | Flat Washer M6                      | 6 pcs  |
| 7  | Dowel M8                            | 4 pcs  |
| 8  | Adjuster M6                         | 4 pcs  |
| 9  | CSK M4 x 16mm                       | 4 pcs  |
| 10 | CSK M4 X 25MM                       | 8 pc   |
| 11 | CSK M3.5 x 16mm                     | 24 pcs |
| 12 | CSK M4 x 30mm                       | 20 pcs |
| 13 | Allen Key M4                        | 1 pc   |

| NO | HARDWARE LIST (BOX 2 OF 2) WF312317 | QTY    |
|----|-------------------------------------|--------|
| 14 | Allen Key M5                        | 1 pc   |
| 15 | CSK M4 x 38mm                       | 16 pcs |
| 16 | Wheel                               | 8 pcs  |
| 17 | Adapter ( in box WF312316 )         | 1 pc   |
| 18 | Remote ( in box WF312316 )          | 1 pc   |