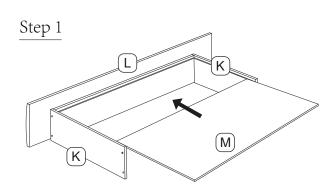

|   | PARTLIST (BOX 2 OF 2) WF312317 |       |
|---|--------------------------------|-------|
| С | Small Side Rail                | 1 pcs |
| F | Center Support Leg             | 4 pcs |
| I | Center Support Rail            | 1 pc  |
| K | Drawer Side Panel              | 4 pcs |
| L | Drawer Front Panel             | 2 pcs |
| N | Big Side Rail                  | 1 pc  |
| J | Drawer Back Panel              | 2 pcs |

| NO | HARDWARE LIST (BOX 2 OF 2) WF312317 | QTY    |
|----|-------------------------------------|--------|
| 1  | JCBB M8 x 20mm                      | 8 pcs  |
| 2  | JCBC M6 x 70mm                      | 2 pcs  |
| 3  | JCBC M6 x 60mm                      | 4 pcs  |
| 4  | JCBC M6 x 40mm                      | 6 pcs  |
| 5  | Stopper                             | 4 pcs  |
| 6  | Flat Washer M6                      | 6 pcs  |
| 7  | Dowel M8                            | 4 pcs  |
| 8  | Adjuster M6                         | 4 pcs  |
| 9  | CSK M4 x 16mm                       | 4 pcs  |
| 10 | CSK M4 X 25MM                       | 8 pc   |
| 11 | CSK M3.5 x 16mm                     | 24 pcs |
| 12 | CSK M4 x 30mm                       | 20 pcs |
| 13 | Allen Key M4                        | 1 pc   |

| NO | HARDWARE LIST (BOX 2 OF 2) WF312317 | QTY    |
|----|-------------------------------------|--------|
| 14 | Allen Key M5                        | 1 pc   |
| 15 | CSK M4 x 38mm                       | 16 pcs |
| 16 | Wheel                               | 8 pcs  |
| 17 | Adapter ( in box WF312316 )         | 1 pc   |
| 18 | Remote ( in box WF312316 )          | 1 pc   |