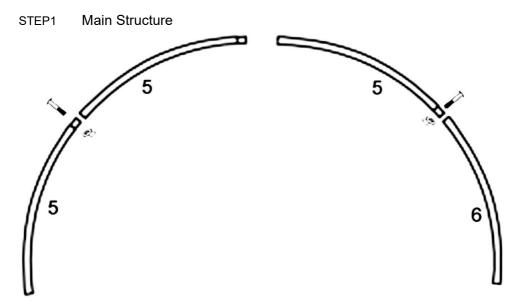

# **Assembly Instructions**

Assemble each 4 sets No.5+No.5 together, make them into one part first, use the shorter bolts, put the curve tube on the flat ground, make both tubes horizontal, then tighten the nuts. And assemble for 4 sets No.5+No.6 in the same way.