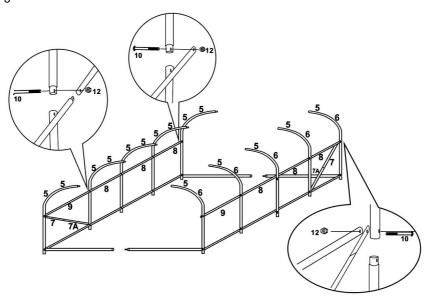

# **Assembly Instructions**

Assemble each 4 sets No.5+No.5 together, make them into one part first, use the shorter bolts, put the curve tube on the flat ground, make both tubes horizontal, then tighten the nuts. And assemble for 4 sets No.5+No.6 in the same way.

Assemble for 2 sets floor tubes No3+ No4 use the shorter bolts, and the horizontal frame No9+No8+No8+No8 together.

Assemble for 2 sets support diagonal tubes No7 + No7A use the shorter bolts.

Loosely assemble complete frame, before tightening all bolts in final position.

## STEP3

Loosely assemble complete frame, before tightening all bolts in final position.

Loosely assemble completed frame before tightening all bolts in final position.

For maximum stability of your polytunnel,we recommend digging a 20cm width trench around the base of the polytunnel and back.