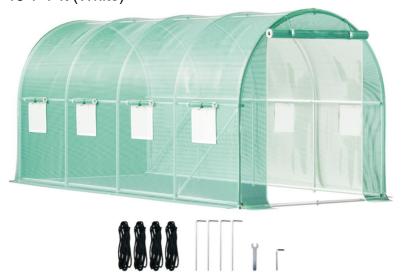

### **DOME TUNNEL GREENHOUSE**

Model: 15\*7\*7 ft (Green) 15\*7\*7 ft (White)

# **SPECIFICATIONS**

| Model        | 15*7*7 ft (Green) |
|--------------|-------------------|
| Product Size | 4.5×2×2m          |
| Color        | Green             |

| Model        | 15*7*7 ft (White) |
|--------------|-------------------|
| Product Size | 4.5×2×2m          |
| Color        | White             |