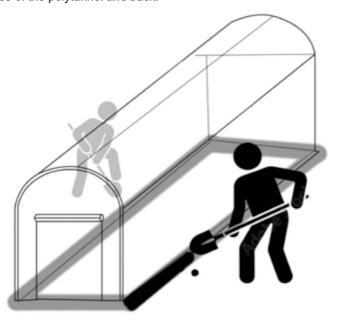

## STEP3

Loosely assemble complete frame, before tightening all bolts in final position.

Loosely assemble completed frame before tightening all bolts in final position.

For maximum stability of your polytunnel,we recommend digging a 20cm width trench around the base of the polytunnel and back.

Put the frame inside the trench, ,filling with the soil.

Tied the string in the back of the cover to the frame. Use the ropes and stakes for four corners of the greenhouse, to reinforce the stability of it.

#### WARNING

Covering the roof carefully, puts all places in the right position. As much as possible as not make the frame structure of the greenhouse out of the shape.

Do not use it in bad weather conditions, such as a rainstorm, hailstone, heavy snow, and heavy wind.