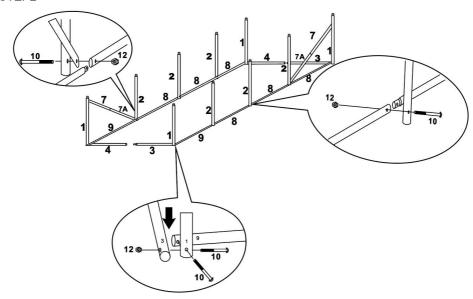

# **Assembly Instructions**

Assemble each 4 sets No.5+No.5 together, make them into one part first, use the shorter bolts, put the curve tube on the flat ground, make both tubes horizontal, then tighten the nuts. And assemble for 4 sets No.5+No.6 in the same way.

Assemble for 2 sets floor tubes No3+ No4 use the shorter bolts, and the horizontal frame No9+No8+No8+No8 together.

Assemble for 2 sets support diagonal tubes No7 + No7A use the shorter bolts.

Loosely assemble complete frame, before tightening all bolts in final position.

## STEP3

Loosely assemble complete frame, before tightening all bolts in final position.

Loosely assemble completed frame before tightening all bolts in final position.

For maximum stability of your polytunnel,we recommend digging a 20cm width trench around the base of the polytunnel and back.