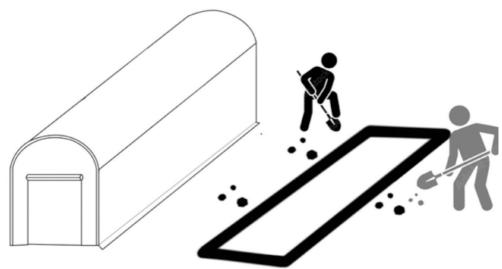

## STEP3

Loosely assemble complete frame, before tightening all bolts in final position.

Loosely assemble completed frame before tightening all bolts in final position.

For maximum stability of your polytunnel,we recommend digging a 20cm width trench around the base of the polytunnel and back.

Put the frame inside the trench, ,filling with the soil.

Tied the string in the back of the cover to the frame. Use the ropes and stakes for four corners of the greenhouse, to reinforce the stability of it.