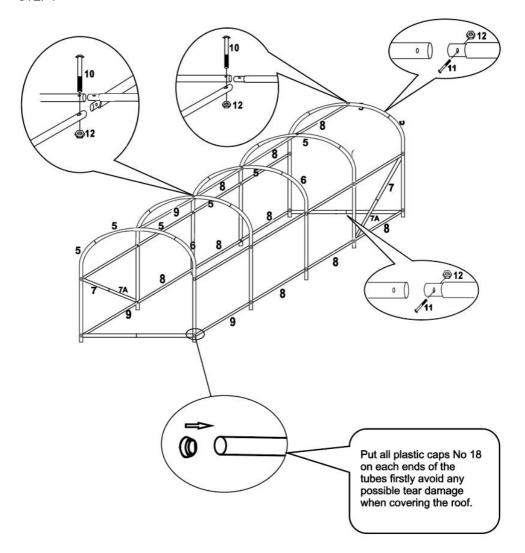

## STEP3

Loosely assemble complete frame, before tightening all bolts in final position.

Loosely assemble completed frame before tightening all bolts in final position.

For maximum stability of your polytunnel,we recommend digging a 20cm width trench around the base of the polytunnel and back.

Put the frame inside the trench, ,filling with the soil.

Tied the string in the back of the cover to the frame. Use the ropes and stakes for four corners of the greenhouse, to reinforce the stability of it.

#### WARNING

Covering the roof carefully, puts all places in the right position. As much as possible as not make the frame structure of the greenhouse out of the shape.

Do not use it in bad weather conditions, such as a rainstorm, hailstone, heavy snow, and heavy wind.