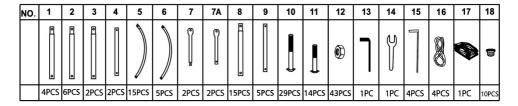

# **COMPONENTS**

# **Assembly Instructions**

Assemble each 4 sets No.5+No.5 together, make them into one part first, use the shorter bolts, put the curve tube on the flat ground, make both tubes horizontal, then tighten the nuts. And assemble for 4 sets No.5+No.6 in the same way.

Assemble for 2 sets floor tubes No3+ No4 use the shorter bolts, and the horizontal frame No9+No8+No8+No8 together.

Assemble for 2 sets support diagonal tubes No7 + No7A use the shorter bolts.

Loosely assemble complete frame, before tightening all bolts in final position.