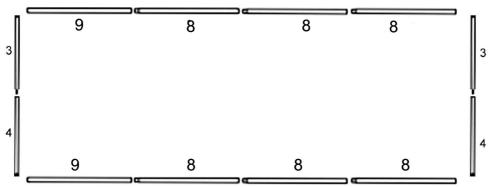

Assemble for 2 sets floor tubes No3+ No4 use the shorter bolts, and the horizontal frame No9+No8+No8+No8 together.

Assemble for 2 sets support diagonal tubes No7 + No7A use the shorter bolts.

Loosely assemble complete frame, before tightening all bolts in final position.