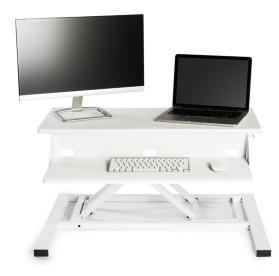

## **STANDING DESK CONVERTER (WHITE)**

Convert your existing desk into a standing desk. This standing desk converters' ergonomic two-tier design offers a spacious 32-inch wide top shelf for single or dual-monitors and a second shelf for a keyboard and mouse. With zero assembly required, users can simply place the desktop converter on any surface and enjoy the flexibility of sitting or standing throughout the workday. With a sturdy steel frame and pneumatic air cylinder, this sit to stand desk smoothly and effortlessly adjusts to its maximum height of 15.5" in seconds, while a spring-loaded bumper allows gentle lowering. Deliver a high-quality, affordable solution and change the way your customers work with the Standing Desktop Converter.

## Features:

- Meets ANSI/BIFMA standards
- Overall Dimensions: 32" W x 23.5" D x 5.25" 15.5" H (top shelf)
- The sturdy desktop holds up to 35 lbs. and easily lifts dual-monitors and laptops
- · Seamlessly move from sit to stand in a matter of seconds with a pneumatic air cylinder
- Remains stable even at its maximum height of 15.5"
- Spring-loaded bumper gently lowers the desk
- Two-tier design helps posture and provides space for accessories
- Chamfered edges keep forearms comfortable while typing and working
- Comes preassembled and saves space by lifting vertically
- Available in black, white, and white oak