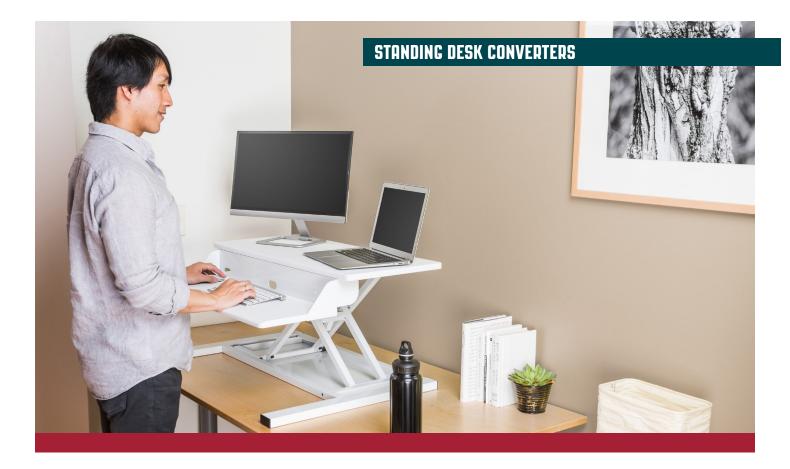

## **STANDING DESK CONVERTER (WHITE)**

Convert your existing desk into a standing desk. This standing desk converters' ergonomic two-tier design offers a spacious 32-inch wide top shelf for single or dual-monitors and a second shelf for a keyboard and mouse. With zero assembly required, users can simply place the desktop converter on any surface and enjoy the flexibility of sitting or standing throughout the workday. With a sturdy steel frame and pneumatic air cylinder, this sit to stand desk smoothly and effortlessly adjusts to its maximum height of 15.5" in seconds, while a spring-loaded bumper allows gentle lowering. Deliver a high-quality, affordable solution and change the way your customers work with the Standing Desktop Converter.

## Features:

- Meets ANSI/BIFMA standards
- Overall Dimensions: 32" W x 23.5" D x 5.25" 15.5" H (top shelf)
- The sturdy desktop holds up to 35 lbs. and easily lifts dual-monitors and laptops
- · Seamlessly move from sit to stand in a matter of seconds with a pneumatic air cylinder
- Remains stable even at its maximum height of 15.5"
- Spring-loaded bumper gently lowers the desk
- Two-tier design helps posture and provides space for accessories
- Chamfered edges keep forearms comfortable while typing and working
- Comes preassembled and saves space by lifting vertically
- Available in black, white, and white oak