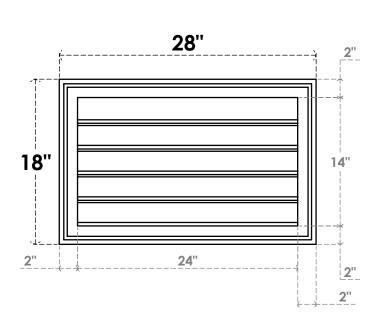

## GVPVE28X1802SF

28"W X 18"H RECTANGLE SURFACE MOUNT PVC GABLE VENT: FUNCTIONAL, W/ 2"W X 1-1/2"P **BRICKMOULD FRAME** 

**VENTING AREA: 24 SQ IN** LOUVER HEIGHT: 2 3/4"

LOUVER QTY: 5

**FRONT** 

SIDE

EKENA MILLWORK 2300 WEST MAIN ST. CLARKSVILLE, TX 75426 TOLL FREE: 866-607-0453 WWW.EKENAMILLWORK.COM