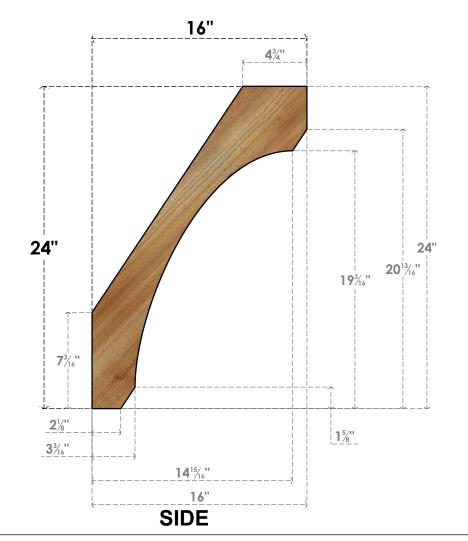

## BRC06X16X24LEC00RWR

6"W X 16"D X 24"H LEGACY ROUGH SAWN BRACE, WESTERN RED CEDAR

**FRONT** 

**EKENA MILLWORK** 2300 WEST MAIN ST. CLARKSVILLE, TX 75426 TOLL FREE: 866-607-0453 WWW.EKENAMILLWORK.COM