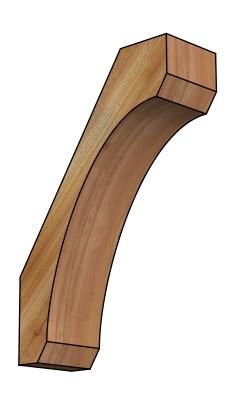

## BRC06X16X24LEC00RWR

6"W X 16"D X 24"H LEGACY ROUGH SAWN BRACE, WESTERN RED CEDAR

**FRONT** 

**EKENA MILLWORK** 2300 WEST MAIN ST. CLARKSVILLE, TX 75426 TOLL FREE: 866-607-0453 WWW.EKENAMILLWORK.COM