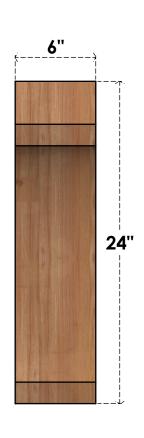

## BRC06X16X24LEC00RWR

6"W X 16"D X 24"H LEGACY ROUGH SAWN BRACE, WESTERN RED CEDAR

**FRONT** 

**EKENA MILLWORK** 2300 WEST MAIN ST. CLARKSVILLE, TX 75426 TOLL FREE: 866-607-0453 WWW.EKENAMILLWORK.COM