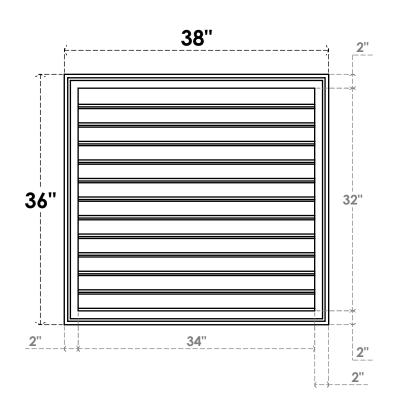

## **GVPVE38X3602SF**

38"W X 36"H RECTANGLE SURFACE MOUNT PVC GABLE VENT: FUNCTIONAL, W/ 2"W X 1-1/2"P **BRICKMOULD FRAME** 

**VENTING AREA: 93.5 SQ IN** 

LOUVER HEIGHT: 2 5/8"

LOUVER QTY: 12

**FRONT** 

SIDE