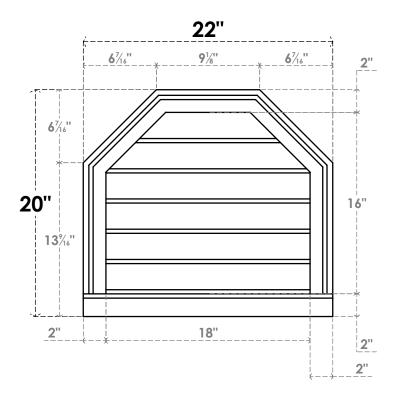

## **GVPOT22X2003SN**

22"W X 20"H OCTAGONAL TOP SURFACE MOUNT PVC GABLE VENT: NON-FUNCTIONAL, W/ 2"W X 2"P BRICKMOULD SILL FRAME

**FRONT** 

SIDE

LOUVER HEIGHT: 2 5/8"

LOUVER QTY: 6

EKENA MILLWORK 2300 WEST MAIN ST. CLARKSVILLE, TX 75426 TOLL FREE: 866-607-0453 WWW.EKENAMILLWORK.COM