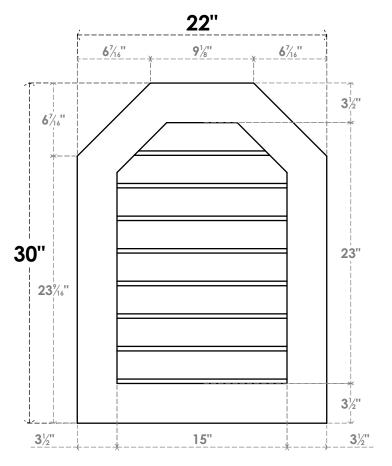

## GVPOT22X3001SN

22"W X 30"H OCTAGONAL TOP SURFACE MOUNT PVC GABLE VENT: NON-FUNCTIONAL, W/ 3-1/2"W X 1"P STANDARD FRAME

**FRONT** 

SIDE

LOUVER HEIGHT: 2 7/8"

LOUVER QTY: 8

EKENA MILLWORK 2300 WEST MAIN ST. CLARKSVILLE, TX 75426 TOLL FREE: 866-607-0453 WWW.EKENAMILLWORK.COM