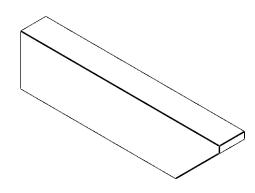

### ITEM NUMBER: RFTURS020X04000X16000X004CON00RCPR

2"W X 4"H X 16"L TIMBERTHANE ROUGH CEDAR CONCORD FAUX WOOD SOLID RAFTER TAIL, 4"L END, PRIMED TAN

# **ISOMETRIC**

GENERATED DATE: 03/02/2023

**EKENA MILLWORK** 2300 WEST MAIN ST. CLARKSVILLE, TX 75426 TOLL FREE: 866-607-0453 WWW.EKENAMILLWORK.COM

1. INSTALLATION TO BE COMPLETED IN ACCORDANCE WITH MANUFACTURER'S SPECIFICATIONS.
2. DRAWING MAY NOT BE TO SCALE
3. THIS DRAWING IS INTENDED FOR DESIGN AND PLANNING PURPOSES ONLY.
4. ALL INFORMATION CONTAINED HEREIN WAS CURRENT AT THE TIME OF DEVELOPMENT BUT MUST BE REVIEWED AND APPROVED BY THE PRODUCT MANUFACTURER TO BE CONSIDERED ACCURATE.