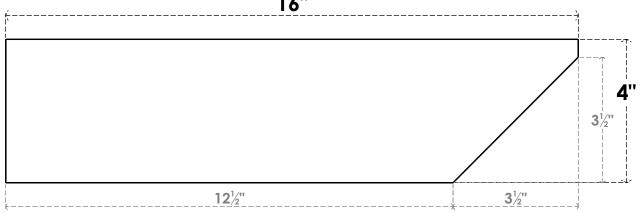

### ITEM NUMBER: RFTURS020X04000X16000X004CON00RCPR

2"W X 4"H X 16"L TIMBERTHANE ROUGH CEDAR CONCORD FAUX WOOD SOLID RAFTER TAIL, 4"L END, PRIMED TAN

# **SIDE PROFILE**