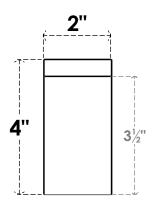

### ITEM NUMBER: RFTURS020X04000X16000X004CON00RCPR

2"W X 4"H X 16"L TIMBERTHANE ROUGH CEDAR CONCORD FAUX WOOD SOLID RAFTER TAIL, 4"L END, PRIMED TAN

## **FRONT PROFILE**