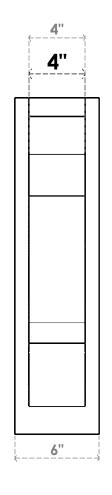

## ITEM NUMBER: OUTUROC040X060X24000X24000X040X020X040BOA24RCPR

4"W TOP X 6"W BACK X 24"D X 24"H X 4"T TOP X 2"T BACK TIMBERTHANE ROUGH CEDAR BALBOA FAUX WOOD OPEN OUTLOOKER, SLAT TOP AND BLOCK BACK, 4"W CLOSED BRACE, PRIMED TAN

**SIDE PROFILE** 

**FRONT PROFILE** 

**ISOMETRIC** 

GENERATED DATE: 07/05/2023

EKENA MILLWORK 2300 WEST MAIN ST. CLARKSVILLE, TX 75426 TOLL FREE: 866-607-0453 WWW.EKENAMILLWORK.COM

1. INSTALLATION TO BE COMPLETED IN ACCORDANCE WITH MANUFACTURER'S SPECIFICATIONS.
2. DRAWING MAY NOT BE TO SCALE
3. THIS DRAWING IS INTENDED FOR DESIGN AND PLANNING PURPOSES ONLY.
4. ALL INFORMATION CONTAINED HEREIN WAS CURRENT AT THE TIME OF DEVELOPMENT BUT MUST BE REVIEWED AND APPROVED BY THE PRODUCT MANUFACTURER TO BE CONSIDERED ACCURATE.