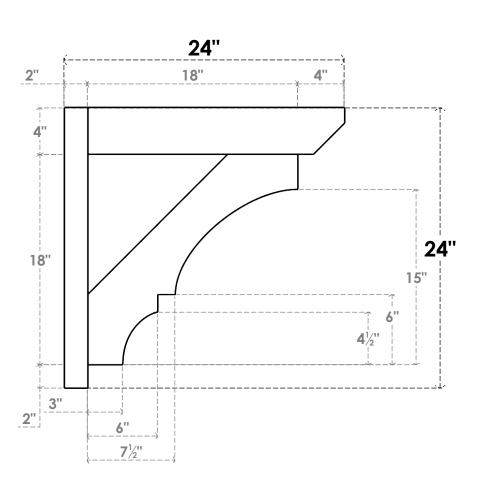

## ITEM NUMBER: OUTUROC040X060X24000X24000X040X020X040BOA24RCPR

4"W TOP X 6"W BACK X 24"D X 24"H X 4"T TOP X 2"T BACK TIMBERTHANE ROUGH CEDAR BALBOA FAUX WOOD OPEN OUTLOOKER, SLAT TOP AND BLOCK BACK, 4"W CLOSED BRACE, PRIMED TAN

**SIDE PROFILE** 

**FRONT PROFILE** 

**ISOMETRIC** 

GENERATED DATE: 07/05/2023

EKENA MILLWORK 2300 WEST MAIN ST. CLARKSVILLE, TX 75426 TOLL FREE: 866-607-0453 WWW.EKENAMILLWORK.COM

1. INSTALLATION TO BE COMPLETED IN ACCORDANCE WITH MANUFACTURER'S SPECIFICATIONS.
2. DRAWING MAY NOT BE TO SCALE
3. THIS DRAWING IS INTENDED FOR DESIGN AND PLANNING PURPOSES ONLY.
4. ALL INFORMATION CONTAINED HEREIN WAS CURRENT AT THE TIME OF DEVELOPMENT BUT MUST BE REVIEWED AND APPROVED BY THE PRODUCT MANUFACTURER TO BE CONSIDERED ACCURATE.