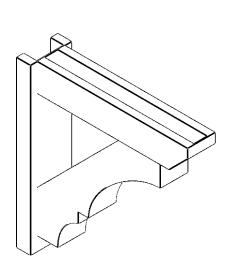

## ITEM NUMBER: OUTUROC040X060X24000X24000X040X020X040BOA24RCPR

4"W TOP X 6"W BACK X 24"D X 24"H X 4"T TOP X 2"T BACK TIMBERTHANE ROUGH CEDAR BALBOA FAUX WOOD OPEN OUTLOOKER, SLAT TOP AND BLOCK BACK, 4"W CLOSED BRACE, PRIMED TAN

**SIDE PROFILE** 

**FRONT PROFILE** 

**ISOMETRIC** 

GENERATED DATE: 07/05/2023

EKENA MILLWORK 2300 WEST MAIN ST. CLARKSVILLE, TX 75426 TOLL FREE: 866-607-0453 WWW.EKENAMILLWORK.COM

1. INSTALLATION TO BE COMPLETED IN ACCORDANCE WITH MANUFACTURER'S SPECIFICATIONS.
2. DRAWING MAY NOT BE TO SCALE
3. THIS DRAWING IS INTENDED FOR DESIGN AND PLANNING PURPOSES ONLY.
4. ALL INFORMATION CONTAINED HEREIN WAS CURRENT AT THE TIME OF DEVELOPMENT BUT MUST BE REVIEWED AND APPROVED BY THE PRODUCT MANUFACTURER TO BE CONSIDERED ACCURATE.