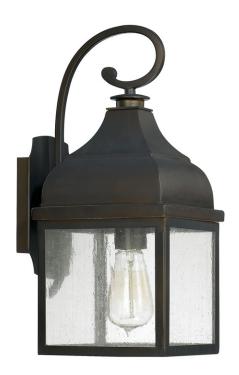

# 1 LIGHT OUTDOOR WALL LANTERN

Old Bronze

Available Finishes: Old Bronze (OB)

#### **DIMENSIONS**

Dimensions: 7"W x 16"H x 8.25"E

Product Weight: 5 lbs. Backplate: 5"W x 7"H x 1"E

Junction: Ctr/Top: 8.5"; Ctr/Btm: 7.5"

## **GLASS DESCRIPTION**

**Antiqued Water Glass** 

Glass Dimensions: 6.25"W X 6"H