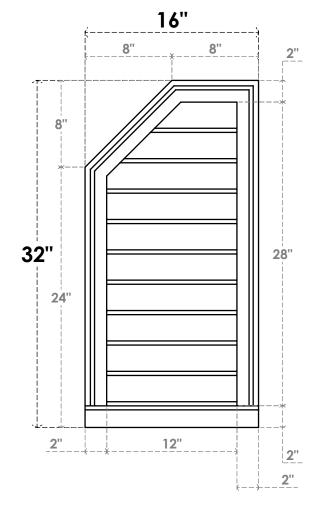

## GVPOL16X3203SN

16"W X 32"H HALF OCTAGON TOP LEFT SURFACE MOUNT PVC GABLE VENT: NON-FUNCTIONAL, W/ 2"W X 2"P BRICKMOULD SILL FRAME

**FRONT** 

SIDE

LOUVER HEIGHT: 2 3/4" LOUVER QTY: 10

EKENA MILLWORK 2300 WEST MAIN ST. CLARKSVILLE, TX 75426 TOLL FREE: 866-607-0453 WWW.EKENAMILLWORK.COM