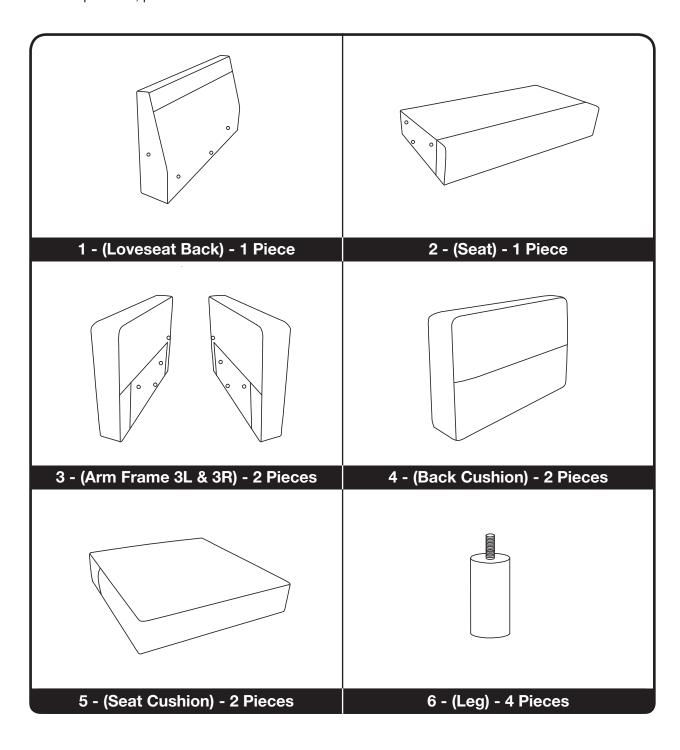

Assembly Instructions - Important:
Carefully unpack and identify each component before attempting to assemble. Refer to parts list. Please take care when assembling the unit and always set the parts on a clean, soft surface. If you require any assistance with assembly, parts or information on other products, please visit our website.

| HARDWARE LIST |                                        |              |        |
|---------------|----------------------------------------|--------------|--------|
| A             | (IIIIIIIIIIIIIIIIIIIIIIIIIIIIIIIIIIIII | BOLT         | 11 PCS |
| В             |                                        | LOCK WASHER  | 11 PCS |
| С             |                                        | FLAT WASHER  | 11 PCS |
| D             |                                        | ALLEN WRENCH | 1 PC   |