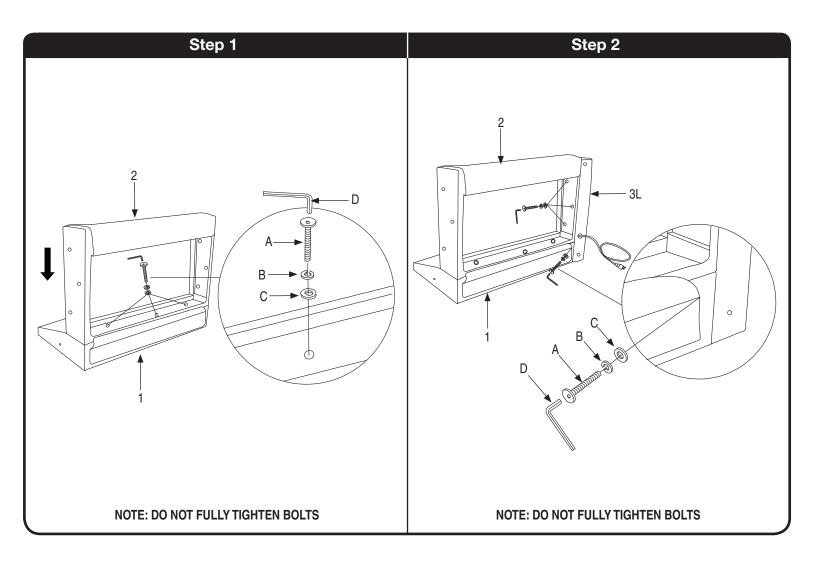

Assembly Instructions - Important:
Carefully unpack and identify each component before attempting to assemble. Refer to parts list. Please take care when assembling the unit and always set the parts on a clean, soft surface. If you require any assistance with assembly, parts or information on other products, please visit our website.

| HARDWARE LIST |                                        |              |        |
|---------------|----------------------------------------|--------------|--------|
| A             | (IIIIIIIIIIIIIIIIIIIIIIIIIIIIIIIIIIIII | BOLT         | 11 PCS |
| В             |                                        | LOCK WASHER  | 11 PCS |
| С             |                                        | FLAT WASHER  | 11 PCS |
| D             |                                        | ALLEN WRENCH | 1 PC   |