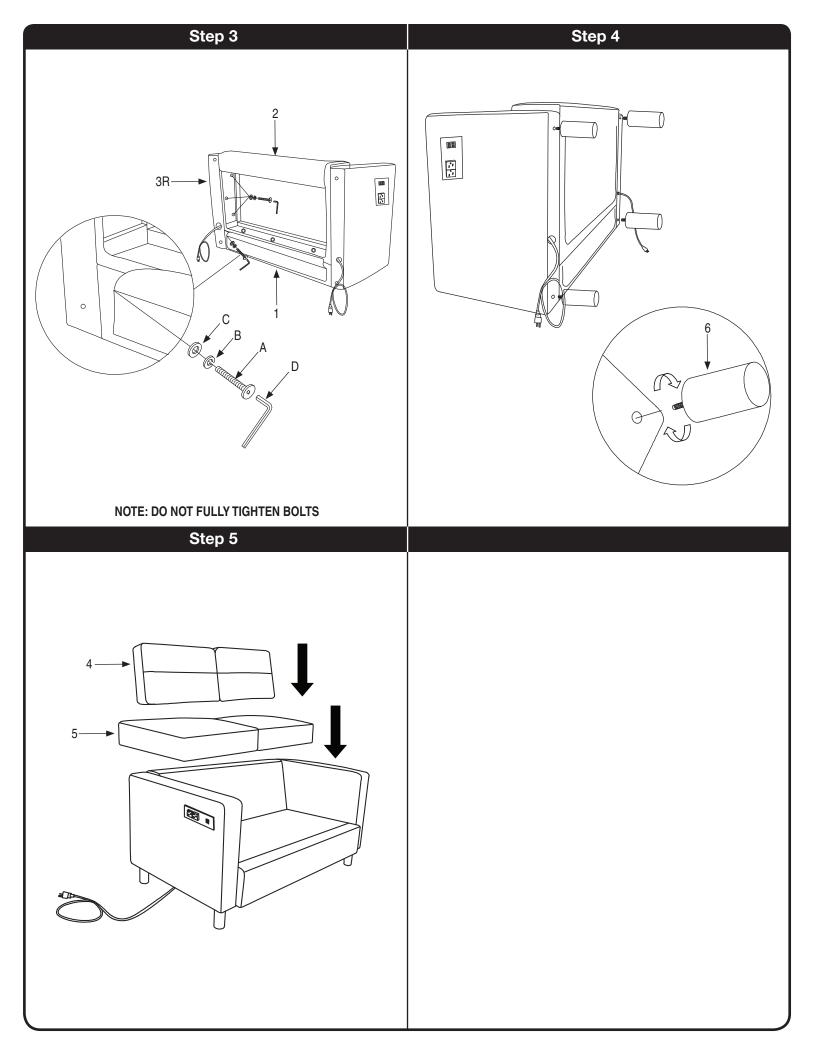

Assembly Instructions - Important:
Carefully unpack and identify each component before attempting to assemble. Refer to parts list. Please take care when assembling the unit and always set the parts on a clean, soft surface. If you require any assistance with assembly, parts or information on other products, please visit our website.

| HARDWARE LIST |                                        |              |        |
|---------------|----------------------------------------|--------------|--------|
| A             | (IIIIIIIIIIIIIIIIIIIIIIIIIIIIIIIIIIIII | BOLT         | 11 PCS |
| В             |                                        | LOCK WASHER  | 11 PCS |
| С             |                                        | FLAT WASHER  | 11 PCS |
| D             |                                        | ALLEN WRENCH | 1 PC   |