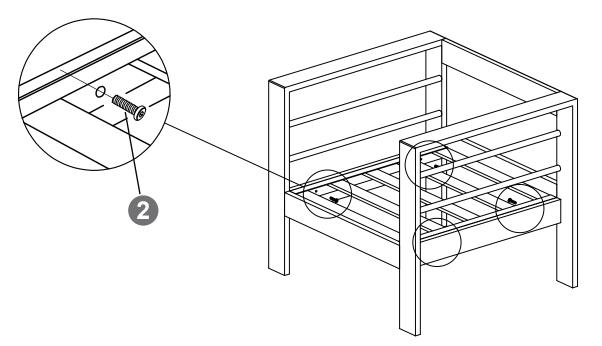

### A Notice!

When installing, please DO NOT to tighten the screws immediately! You need to make sure that all the screws are secured to 80%,then tighten them!(In order to aim all the screw holes)

## <u>STEP</u>