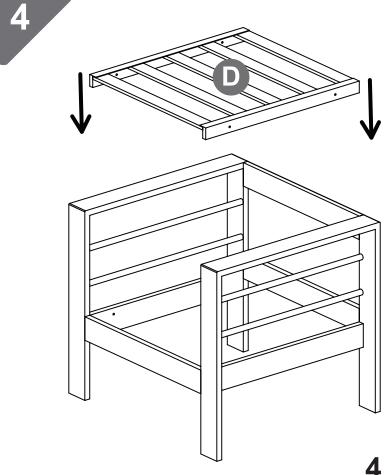

## **STEP**

The installation is complete. Make sure ALL the screws are fully tighten. The second single sofa can be installed as the same steps.