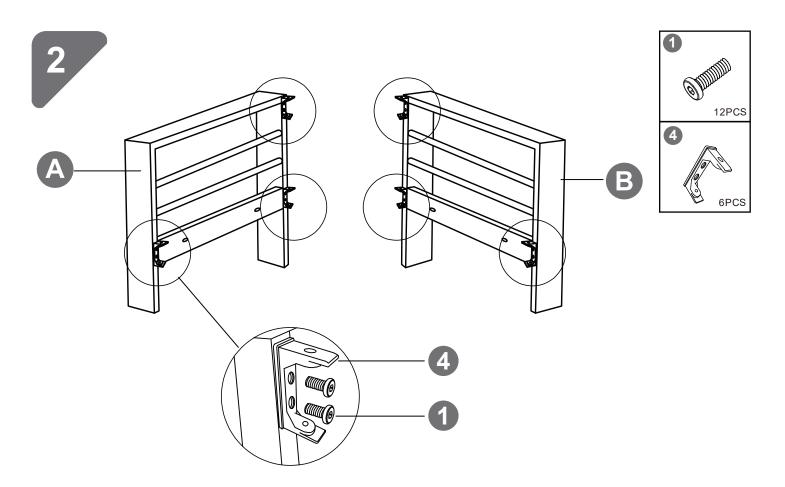

### STEP

Before installation, please check that the parts are all included !

2

### A Notice!

Please take out the PART #4 from the aluminum pipe frame, which will be used in the following steps.

1 Oppining 6PCS

### A Notice!

When installing, please DO NOT to tighten the screws immediately! You need to make sure that all the screws are secured to 80%,then tighten them!(In order to aim all the screw holes)