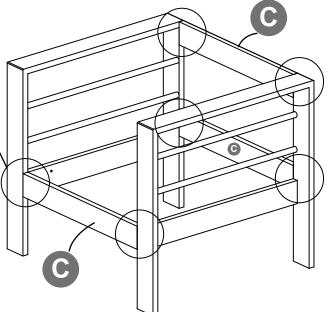

please take out the sponge inside. Follow the care instructions that are sewn into the fabric. Never use solvent-based detergents since these may bleach the material and damage the fabric.

To clean the aluminium frame, wipe them with clean water. It is not recommended to clean products with a strong cleaner or an abrasive materials, it may discolor or damage the surface.

### STEP

Before installation, please check that the parts are all included !





2

### A Notice!

Please take out the PART #4 from the aluminum pipe frame, which will be used in the following steps.





1 Oppining 6PCS

### A Notice!

When installing, please DO NOT to tighten the screws immediately! You need to make sure that all the screws are secured to 80%,then tighten them!(In order to aim all the screw holes)





## <u>STEP</u>













## **STEP**





The installation is complete. Make sure ALL the screws are fully tighten. The second single sofa can be installed as the same steps.

# **AFTER-SALE SERVICE**

If you have any suggestions for our products or find that the products have quality problems, please contact us first, our after-sales team will reply you within 24 hours, and we will do our best to give you solutions until you are satisfied.

## **Guaranteed Customer Service**

Your shopping experience is very important to us! Feel unsatisfied? **Contact us!** Have any questions? **Contact us!** 

Wanna Share how wonderful our smart promakes your home? Share your pictures with us. Any suggestions? **Contact us!** We gotcha back!