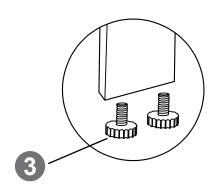

### A Notice!

When installing, please DO NOT to tighten the screws immediately! You need to make sure that all the screws are secured to 80%,then tighten them!(In order to aim all the screw holes)

## <u>STEP</u>