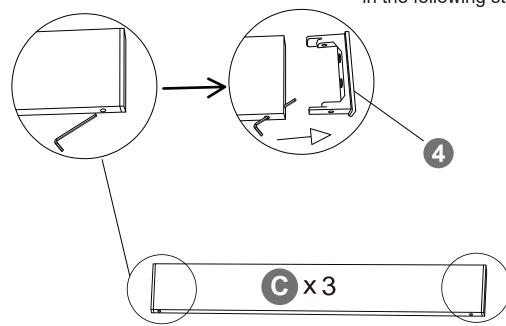

### A Notice!

Please take out the PART #4 from the aluminum pipe frame, which will be used in the following steps.

1 Oppining 6PCS