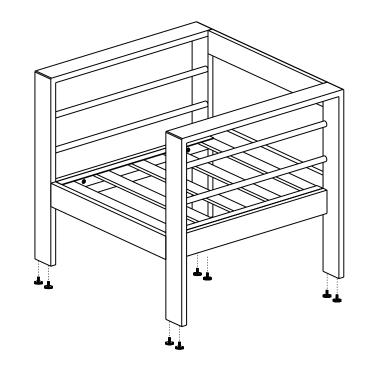

## <u>STEP</u>

## **STEP**

The installation is complete. Make sure ALL the screws are fully tighten. The second single sofa can be installed as the same steps.