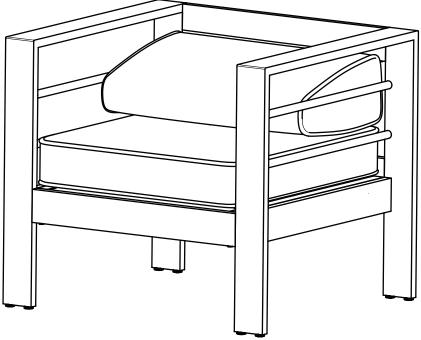

### STEP

Before installation, please check that the parts are all included !

2

## <u>STEP</u>

## **STEP**

The installation is complete. Make sure ALL the screws are fully tighten. The second single sofa can be installed as the same steps.