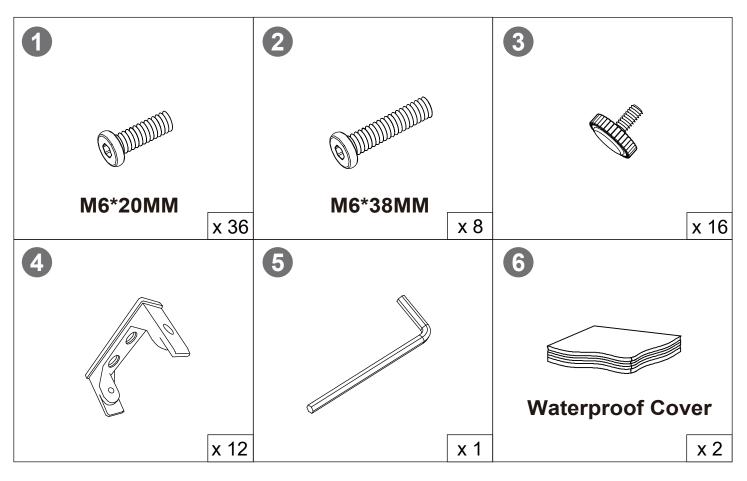

When installing, please be careful not to tighten the screws immediately! You need to make sure that all the screws are secured to 80%, then tighten them!

In order to protect the aluminium frame from harm. and the screw hole from grind, do not use the electric drill, please use the manual screwdriver in the hardware package!

### A Notice!

When installing, please DO NOT to tighten the screws immediately! You need to make sure that all the screws are secured to 80%,then tighten them!(In order to aim all the screw holes)