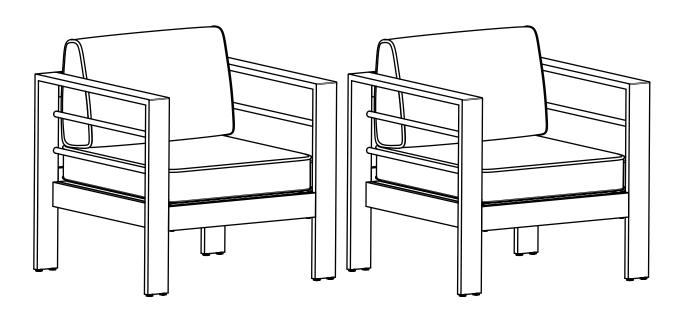

# **ALUMINUM SINGLE SOFA**

## **STEP**

The installation is complete. Make sure ALL the screws are fully tighten. The second single sofa can be installed as the same steps.