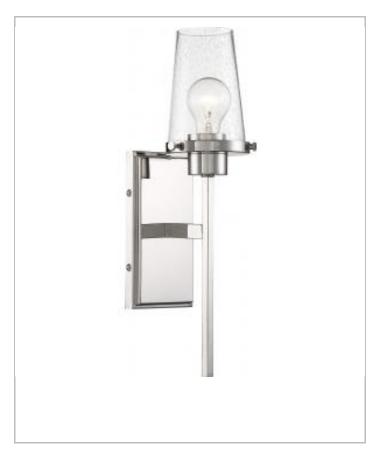

| Finish                    | Polished Nickel / Clear Seeded<br>Glass |
|---------------------------|-----------------------------------------|
| Number of Lamps           | 1                                       |
| Height (in.)              | 18.00                                   |
| Width (in.)               | 4.50                                    |
| Extension (in.)           | 6.25                                    |
| Indoor or Outdoor Fixture | Indoor                                  |

| Specifications       |                    |
|----------------------|--------------------|
| Base                 | Medium             |
| Bulb Type            | Incandescent       |
| Max Wattage          | 100                |
| Voltage              | 120V               |
| Bulb Included        | No                 |
| Glass Description    | Clear Seeded Glass |
| Weight (lb.)         | 2.95               |
| Up/Down Installation | Up Only            |
| Fixture Type         | Sconce             |
| Fixture Material     | Glass              |

| Dimensions                        |       |
|-----------------------------------|-------|
| Back Plate or Canopy Length (in.) | 8.25  |
| Back Plate or Canopy Width (in.)  | 4.50  |
| Back Plate or Canopy Height (in.) | 0.88  |
| Top to Outlet                     | 10.75 |