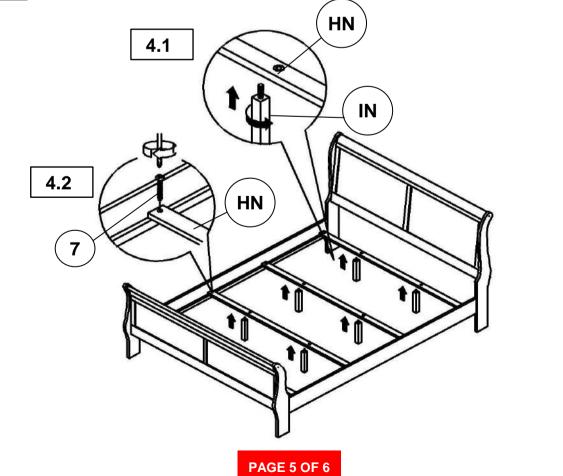

| $\bigcirc$                                 | 12PCS |
| 3 | SMALL FLAT WASHER<br>(M6 x 13mm - BLK) | $\bigcirc$                                 | 4PCS  |
| 4 | BIG FLAT WASHER<br>(M6 x 19mm - BLK)   | $\bigcirc$                                 | 8PCS  |
| 5 | ALLEN WRENCH<br>(M4 x 65mm - BLK)      |                                            | 1PC   |
| 6 | WOOD PLUG<br>(14.50mm - CHY)           | $\bigcirc$                                 | 4PCS  |
| 7 | PAN HEAD SCREW<br>(M4 x 30mm - BLK)    | (E) DI | 8PCS  |

NOTE:

Phillips head screw driver is required in the assembly process; however, manufacturer does not provide this item.

#### PAGE 3 OF 6

### <u>202411KE(B1) - BOX 1</u> <u>STEP 1</u>



STEP 2



## ASSEMBLY INSTRUCTIONS 202411KE(B1&B2) - BOX 1 & BOX 2 STEP 3



STEP 4



# <u>STEP 5</u> COMPLETE





PAGE 6 OF 6