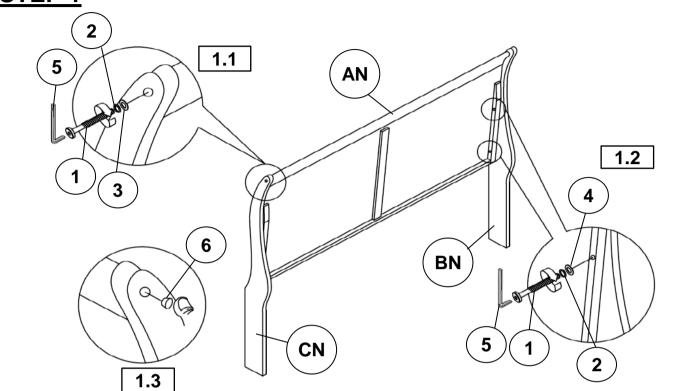

--------------------------------------|-------|
| 2 | LOCK WASHER<br>(M6 - BLK)              | $\bigcirc$                                 | 12PCS |
| 3 | SMALL FLAT WASHER<br>(M6 x 13mm - BLK) | $\bigcirc$                                 | 4PCS  |
| 4 | BIG FLAT WASHER<br>(M6 x 19mm - BLK)   | $\bigcirc$                                 | 8PCS  |
| 5 | ALLEN WRENCH<br>(M4 x 65mm - BLK)      |                                            | 1PC   |
| 6 | WOOD PLUG<br>(14.50mm - CHY)           | $\bigcirc$                                 | 4PCS  |
| 7 | PAN HEAD SCREW<br>(M4 x 30mm - BLK)    | (E) DI | 8PCS  |

NOTE:

Phillips head screw driver is required in the assembly process; however, manufacturer does not provide this item.

#### PAGE 3 OF 6

### <u>202411KE(B1) - BOX 1</u> <u>STEP 1</u>



STEP 2



## ASSEMBLY INSTRUCTIONS 202411KE(B1&B2) - BOX 1 & BOX 2 STEP 3



STEP 4



# <u>STEP 5</u> COMPLETE





PAGE 6 OF 6