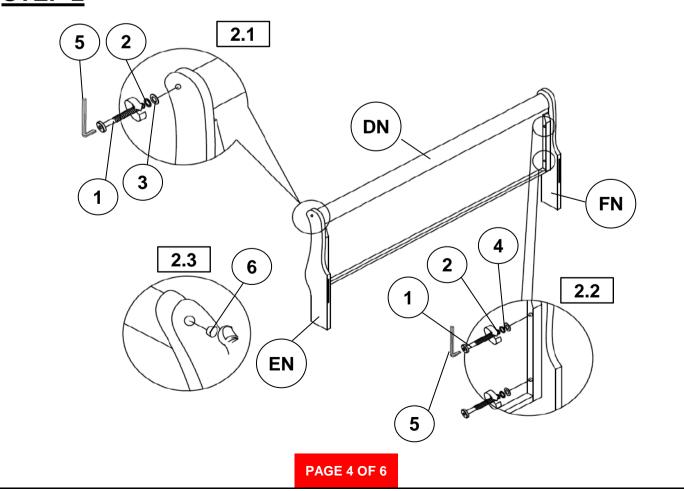

----------------------------|-------|
| 2 | LOCK WASHER<br>(M6 - BLK)              | $\bigcirc$                                 | 12PCS |
| 3 | SMALL FLAT WASHER<br>(M6 x 13mm - BLK) | $\bigcirc$                                 | 4PCS  |
| 4 | BIG FLAT WASHER<br>(M6 x 19mm - BLK)   | $\bigcirc$                                 | 8PCS  |
| 5 | ALLEN WRENCH<br>(M4 x 65mm - BLK)      |                                            | 1PC   |
| 6 | WOOD PLUG<br>(14.50mm - CHY)           | $\bigcirc$                                 | 4PCS  |
| 7 | PAN HEAD SCREW<br>(M4 x 30mm - BLK)    | (E) DI | 8PCS  |

NOTE:

Phillips head screw driver is required in the assembly process; however, manufacturer does not provide this item.

#### PAGE 3 OF 6

### <u>202411KE(B1) - BOX 1</u> <u>STEP 1</u>



STEP 2



## ASSEMBLY INSTRUCTIONS 202411KE(B1&B2) - BOX 1 & BOX 2 STEP 3



STEP 4



# <u>STEP 5</u> COMPLETE





PAGE 6 OF 6