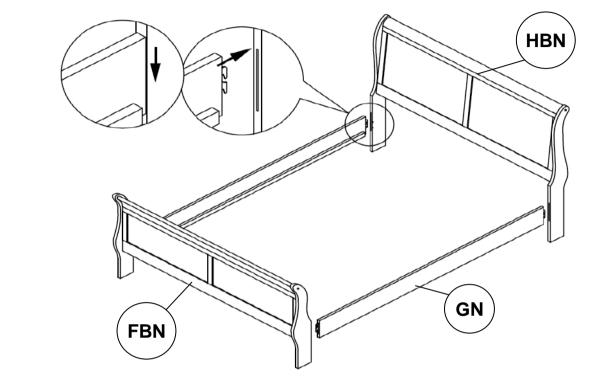

# HARDWARE IDENTIFICATION

### Z-B1 (BOX 1) - HARDWARE PACK IS LOCATED IN 202411KE(B1)

| 1 | BOLT<br>(M6 x 35mm - BLK)              | Omm                                        | 12PCS |
|---|----------------------------------------|--------------------------------------------|-------|
| 2 | LOCK WASHER<br>(M6 - BLK)              | $\bigcirc$                                 | 12PCS |
| 3 | SMALL FLAT WASHER<br>(M6 x 13mm - BLK) | $\bigcirc$                                 | 4PCS  |
| 4 | BIG FLAT WASHER<br>(M6 x 19mm - BLK)   | $\bigcirc$                                 | 8PCS  |
| 5 | ALLEN WRENCH<br>(M4 x 65mm - BLK)      |                                            | 1PC   |
| 6 | WOOD PLUG<br>(14.50mm - CHY)           | $\bigcirc$                                 | 4PCS  |
| 7 | PAN HEAD SCREW<br>(M4 x 30mm - BLK)    | (E) DI | 8PCS  |