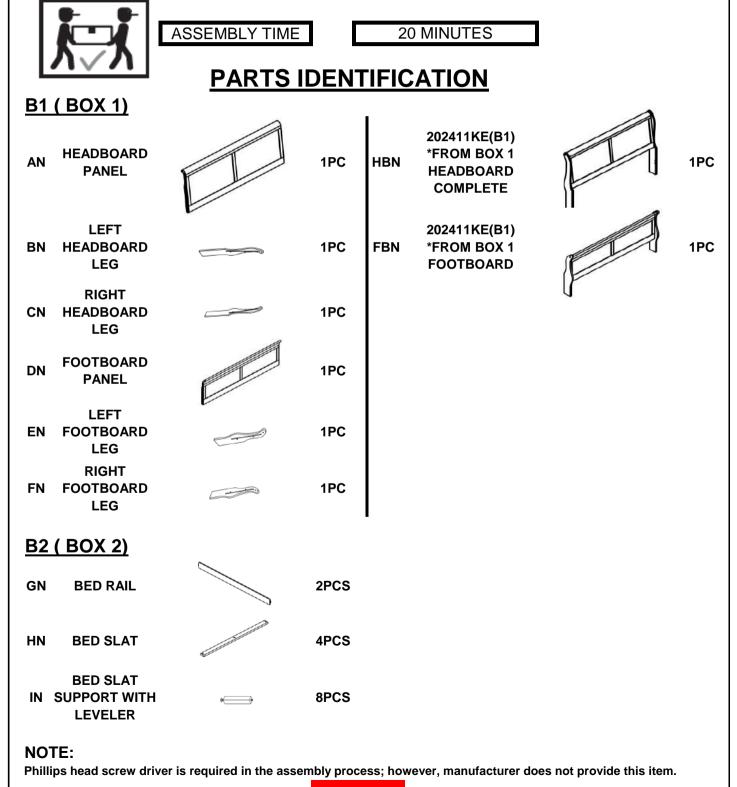

# HARDWARE IDENTIFICATION

### Z-B1 (BOX 1) - HARDWARE PACK IS LOCATED IN 202411KE(B1)

| 1 | BOLT<br>(M6 x 35mm - BLK)              | Omm                                        | 12PCS |
|---|----------------------------------------|--------------------------------------------|-------|
| 2 | LOCK WASHER<br>(M6 - BLK)              | $\bigcirc$                                 | 12PCS |
| 3 | SMALL FLAT WASHER<br>(M6 x 13mm - BLK) | $\bigcirc$                                 | 4PCS  |
| 4 | BIG FLAT WASHER<br>(M6 x 19mm - BLK)   | $\bigcirc$                                 | 8PCS  |
| 5 | ALLEN WRENCH<br>(M4 x 65mm - BLK)      |                                            | 1PC   |
| 6 | WOOD PLUG<br>(14.50mm - CHY)           | $\bigcirc$                                 | 4PCS  |
| 7 | PAN HEAD SCREW<br>(M4 x 30mm - BLK)    | (E) DI | 8PCS  |

NOTE:

Phillips head screw driver is required in the assembly process; however, manufacturer does not provide this item.