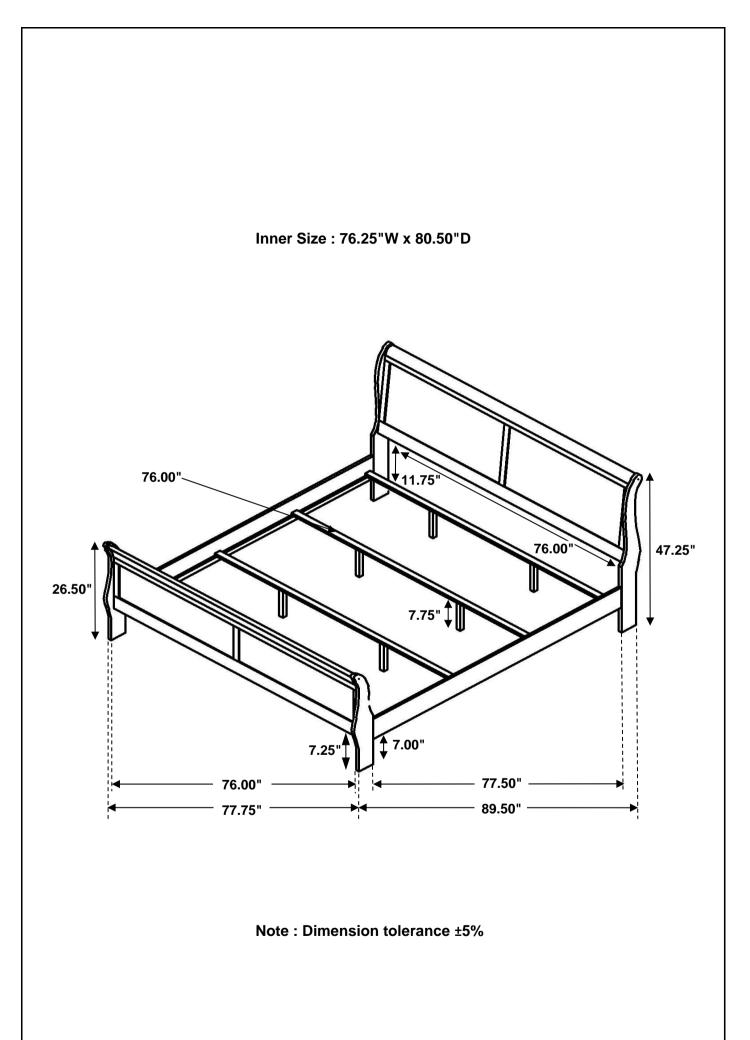

| 12PCS |
| 3 | SMALL FLAT WASHER<br>(M6 x 13mm - BLK) | $\bigcirc$                                 | 4PCS  |
| 4 | BIG FLAT WASHER<br>(M6 x 19mm - BLK)   | $\bigcirc$                                 | 8PCS  |
| 5 | ALLEN WRENCH<br>(M4 x 65mm - BLK)      |                                            | 1PC   |
| 6 | WOOD PLUG<br>(14.50mm - CHY)           | $\bigcirc$                                 | 4PCS  |
| 7 | PAN HEAD SCREW<br>(M4 x 30mm - BLK)    | (E) DI | 8PCS  |

NOTE:

Phillips head screw driver is required in the assembly process; however, manufacturer does not provide this item.

#### PAGE 3 OF 6

### <u>202411KE(B1) - BOX 1</u> <u>STEP 1</u>



STEP 2



## ASSEMBLY INSTRUCTIONS 202411KE(B1&B2) - BOX 1 & BOX 2 STEP 3



STEP 4



# <u>STEP 5</u> COMPLETE





PAGE 6 OF 6