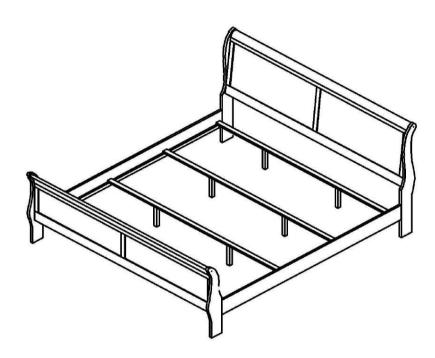

| 12PCS |
| 3 | SMALL FLAT WASHER<br>(M6 x 13mm - BLK) | $\bigcirc$                                 | 4PCS  |
| 4 | BIG FLAT WASHER<br>(M6 x 19mm - BLK)   | $\bigcirc$                                 | 8PCS  |
| 5 | ALLEN WRENCH<br>(M4 x 65mm - BLK)      |                                            | 1PC   |
| 6 | WOOD PLUG<br>(14.50mm - CHY)           | $\bigcirc$                                 | 4PCS  |
| 7 | PAN HEAD SCREW<br>(M4 x 30mm - BLK)    | (E) DI | 8PCS  |

NOTE:

Phillips head screw driver is required in the assembly process; however, manufacturer does not provide this item.

#### PAGE 3 OF 6

### <u>202411KE(B1) - BOX 1</u> <u>STEP 1</u>



STEP 2



## ASSEMBLY INSTRUCTIONS 202411KE(B1&B2) - BOX 1 & BOX 2 STEP 3



STEP 4



# <u>STEP 5</u> COMPLETE





PAGE 6 OF 6