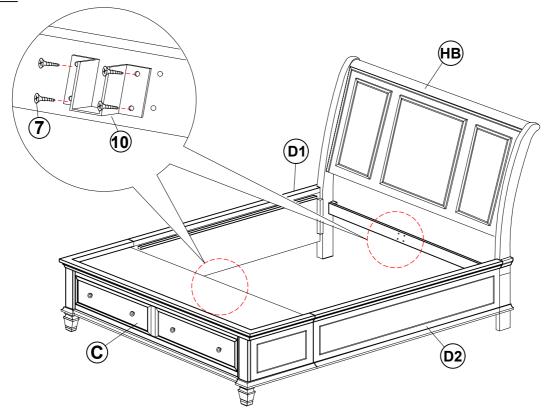

| 2PCS  |

#### NOTE:

Phillips head screw driver is required in the assembly process; however, manufacturer does not provide this item.

# ASSEMBLY INSTRUCTIONS STEP 1



## STEP 2



# ASSEMBLY INSTRUCTIONS STEP 3



## STEP 4



## ASSEMBLY INSTRUCTIONS STEP 5





# 



# ASSEMBLY INSTRUCTIONS STEP 9 COMPLETE





Inner Size: 72.00"W X 85.00"D

Inner Size of Drawer : 31.00"W X 14.75"D X 5.50"H X 0.25"T



**Note: Dimension tolerance ±5%**