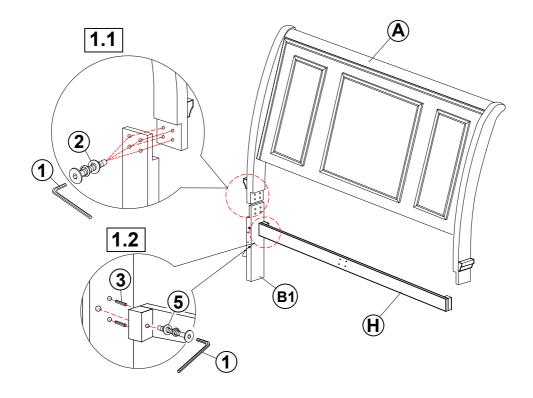

| 2PCS  |

#### NOTE:

Phillips head screw driver is required in the assembly process; however, manufacturer does not provide this item.

# ASSEMBLY INSTRUCTIONS STEP 1



## STEP 2



# ASSEMBLY INSTRUCTIONS STEP 3



## STEP 4



## ASSEMBLY INSTRUCTIONS STEP 5





# 



# ASSEMBLY INSTRUCTIONS STEP 9 COMPLETE





Inner Size: 72.00"W X 85.00"D

Inner Size of Drawer : 31.00"W X 14.75"D X 5.50"H X 0.25"T



**Note: Dimension tolerance ±5%**