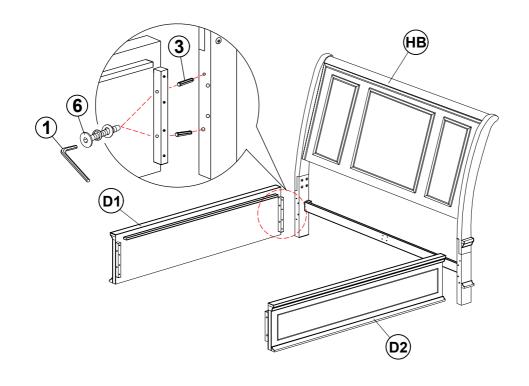

| 2PCS  |

#### NOTE:

Phillips head screw driver is required in the assembly process; however, manufacturer does not provide this item.

# ASSEMBLY INSTRUCTIONS STEP 1



## STEP 2



# ASSEMBLY INSTRUCTIONS STEP 3



## STEP 4



## ASSEMBLY INSTRUCTIONS STEP 5





# 



# ASSEMBLY INSTRUCTIONS STEP 9 COMPLETE





Inner Size: 72.00"W X 85.00"D

Inner Size of Drawer : 31.00"W X 14.75"D X 5.50"H X 0.25"T



**Note: Dimension tolerance ±5%**