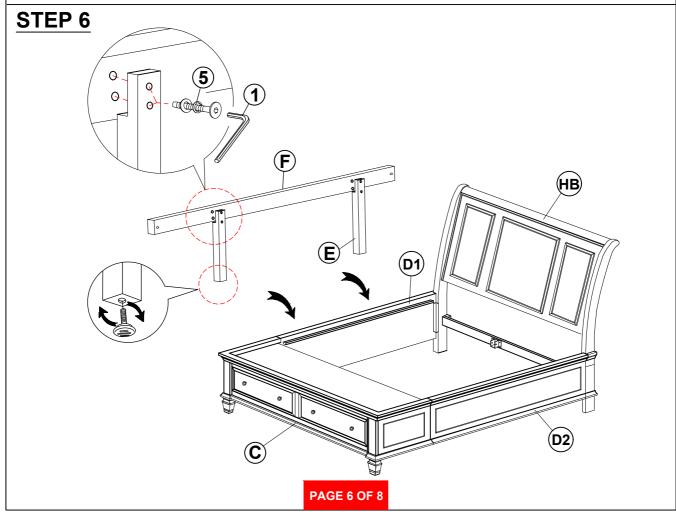

| 2PCS  |

#### NOTE:

Phillips head screw driver is required in the assembly process; however, manufacturer does not provide this item.

# ASSEMBLY INSTRUCTIONS STEP 1



## STEP 2



# ASSEMBLY INSTRUCTIONS STEP 3



## STEP 4



## ASSEMBLY INSTRUCTIONS STEP 5





# 



# ASSEMBLY INSTRUCTIONS STEP 9 COMPLETE





Inner Size: 72.00"W X 85.00"D

Inner Size of Drawer : 31.00"W X 14.75"D X 5.50"H X 0.25"T



**Note: Dimension tolerance ±5%**