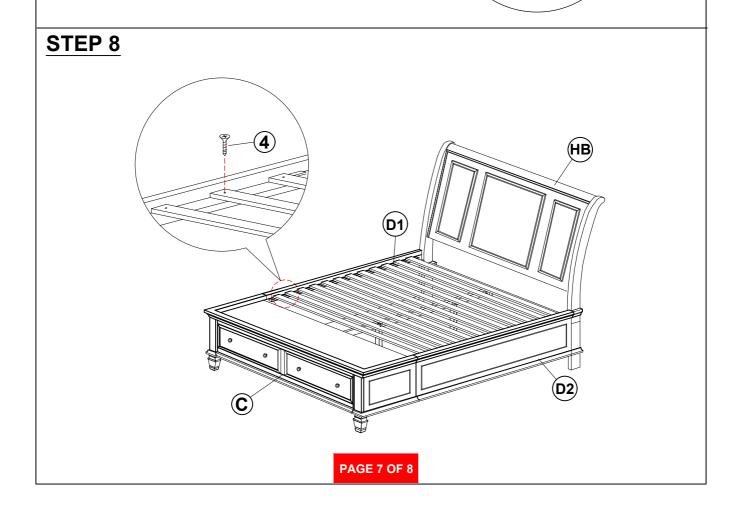

# ASSEMBLY INSTRUCTIONS STEP 9 COMPLETE

Inner Size: 72.00"W X 85.00"D

Inner Size of Drawer : 31.00"W X 14.75"D X 5.50"H X 0.25"T

**Note: Dimension tolerance ±5%**