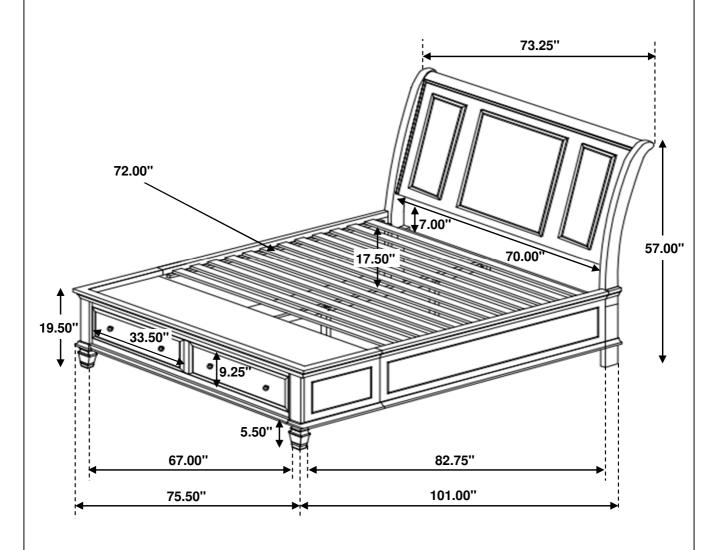

# ASSEMBLY INSTRUCTIONS STEP 9 COMPLETE

Inner Size: 72.00"W X 85.00"D

Inner Size of Drawer : 31.00"W X 14.75"D X 5.50"H X 0.25"T

**Note: Dimension tolerance ±5%**