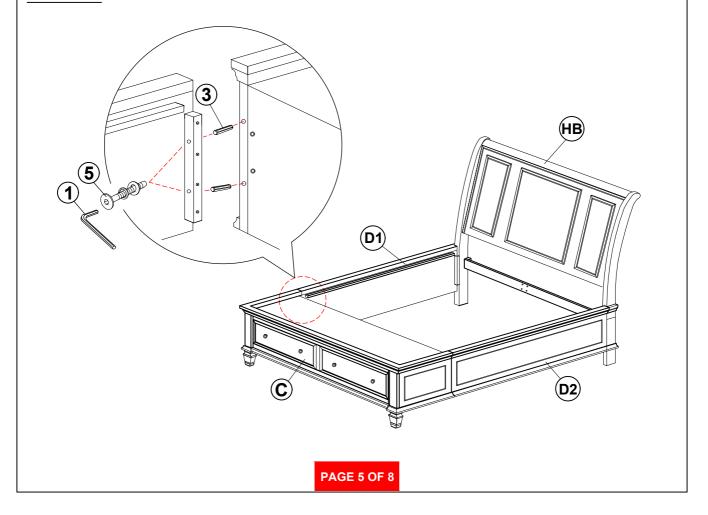

| 2PCS  |

#### NOTE:

Phillips head screw driver is required in the assembly process; however, manufacturer does not provide this item.

# ASSEMBLY INSTRUCTIONS STEP 1



## STEP 2



# ASSEMBLY INSTRUCTIONS STEP 3



## STEP 4



## ASSEMBLY INSTRUCTIONS STEP 5





# 



# ASSEMBLY INSTRUCTIONS STEP 9 COMPLETE





Inner Size: 72.00"W X 85.00"D

Inner Size of Drawer : 31.00"W X 14.75"D X 5.50"H X 0.25"T



**Note: Dimension tolerance ±5%**