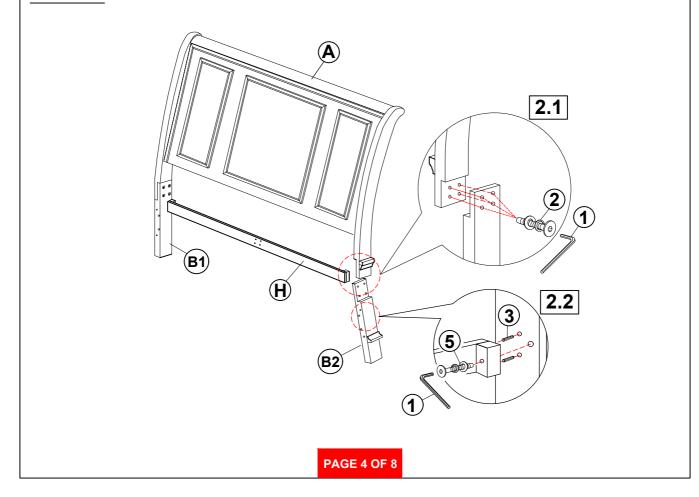

| 2PCS  |

#### NOTE:

Phillips head screw driver is required in the assembly process; however, manufacturer does not provide this item.

# ASSEMBLY INSTRUCTIONS STEP 1



## STEP 2



# ASSEMBLY INSTRUCTIONS STEP 3



## STEP 4



## ASSEMBLY INSTRUCTIONS STEP 5





# 



# ASSEMBLY INSTRUCTIONS STEP 9 COMPLETE





Inner Size: 72.00"W X 85.00"D

Inner Size of Drawer : 31.00"W X 14.75"D X 5.50"H X 0.25"T



**Note: Dimension tolerance ±5%**