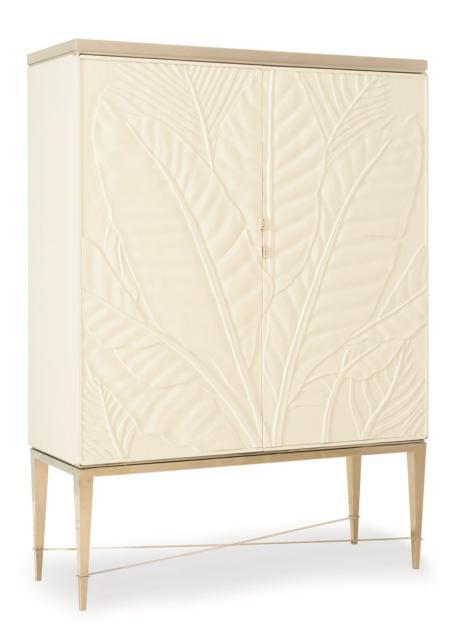

## PALMS UP!

cla-416-052

**COLLECTION:** CARACOLE CLASSIC

**DIMENSIONS:** 53.5W x 20D x 75H

An artistic take on the classic palm tree, Palms Up! provides a stunning focal point for your living or dining room. However, beauty is not just skin deep. Behind the hand-carved doors reside the quintessential bar for entertaining. A white marble work surface sits atop a deep drawer for storing drink making essentials and two open shelves that will cradle your favorite wines. The interior is finished in a Soft Taupe and features a mirrored back with hanging wine glass holder. This closed storage piece truly sets the bar high.