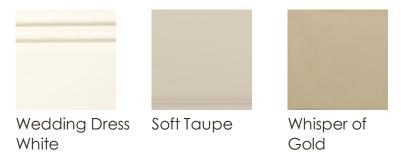

## caracole



## PALMS UP!

cla-416-052

**COLLECTION:** CARACOLE CLASSIC

**DIMENSIONS:** 53.5W x 20D x 75H

An artistic take on the classic palm tree, Palms Up! provides a stunning focal point for your living or dining room. However, beauty is not just skin deep. Behind the hand-carved doors reside the quintessential bar for entertaining. A white marble work surface sits atop a deep drawer for storing drink making essentials and two open shelves that will cradle your favorite wines. The interior is finished in a Soft Taupe and features a mirrored back with hanging wine glass holder. This closed storage piece truly sets the bar high.

## FINISH: