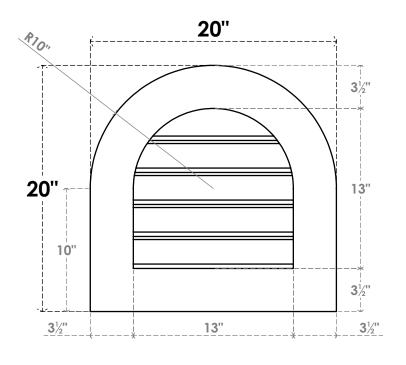

## GVPRT20X2001SF

20"W X 20"H ROUND TOP SURFACE MOUNT PVC GABLE VENT: FUNCTIONAL, W/ 3-1/2"W X 1"P STANDARD FRAME

**VENTING AREA: 12.4 SQ IN** 

LOUVER HEIGHT: 2 5/8"

LOUVER QTY: 5

**FRONT** 

SIDE

1. INSTALLATION TO BE COMPLETED IN ACCORDANCE WITH MANUFACTURER'S SPECIFICATIONS. 2. DRAWING MAY NOT BE TO SCALE