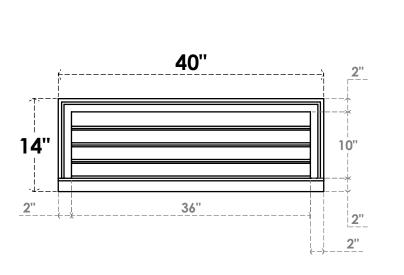

## GVPVE40X1403SF

40"W X 14"H RECTANGLE SURFACE MOUNT PVC GABLE VENT: FUNCTIONAL, W/ 2"W X 2"P **BRICKMOULD SILL FRAME** 

**VENTING AREA: 27 SQ IN** LOUVER HEIGHT: 2 1/2"

LOUVER QTY: 4

**FRONT** 

SIDE

EKENA MILLWORK 2300 WEST MAIN ST. CLARKSVILLE, TX 75426 TOLL FREE: 866-607-0453 WWW.EKENAMILLWORK.COM