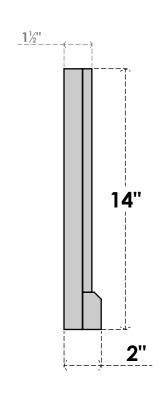

## GVPVE40X1403SF

40"W X 14"H RECTANGLE SURFACE MOUNT PVC GABLE VENT: FUNCTIONAL, W/ 2"W X 2"P **BRICKMOULD SILL FRAME** 

**VENTING AREA: 27 SQ IN** LOUVER HEIGHT: 2 1/2"

LOUVER QTY: 4

**FRONT** 

SIDE

EKENA MILLWORK 2300 WEST MAIN ST. CLARKSVILLE, TX 75426 TOLL FREE: 866-607-0453 WWW.EKENAMILLWORK.COM