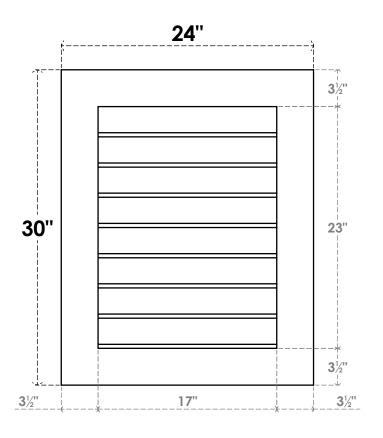

## GVPVE24X3001SN

24"W X 30"H RECTANGLE SURFACE MOUNT PVC GABLE VENT: NON-FUNCTIONAL, W/ 3-1/2"W X 1"P STANDARD FRAME

**FRONT** 

SIDE

LOUVER HEIGHT: 2 7/8"

LOUVER QTY: 8

EKENA MILLWORK 2300 WEST MAIN ST. CLARKSVILLE, TX 75426 TOLL FREE: 866-607-0453 WWW.EKENAMILLWORK.COM