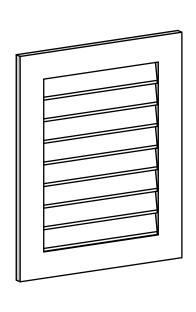

## GVPVE24X3001SN

24"W X 30"H RECTANGLE SURFACE MOUNT PVC GABLE VENT: NON-FUNCTIONAL, W/ 3-1/2"W X 1"P STANDARD FRAME

**FRONT** 

SIDE

LOUVER HEIGHT: 2 7/8"

LOUVER QTY: 8

EKENA MILLWORK 2300 WEST MAIN ST. CLARKSVILLE, TX 75426 TOLL FREE: 866-607-0453 WWW.EKENAMILLWORK.COM