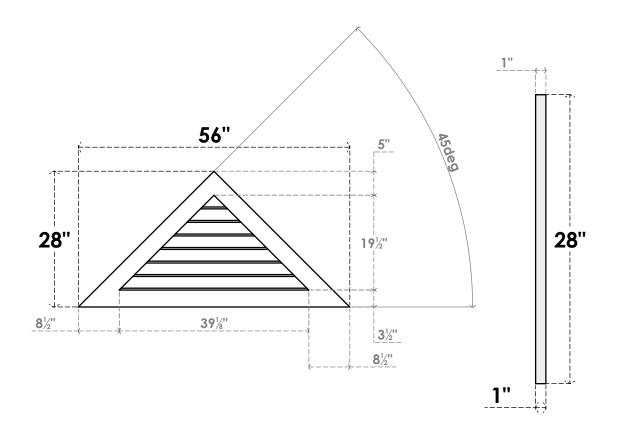

## GVPTR56X2801SN

56"W X 28"H TRIANGLE SURFACE MOUNT PVC GABLE VENT 12/12 PITCH: NON-FUNCTIONAL, W/ 3-1/2"W X 1"P STANDARD FRAME

**FRONT** 

SIDE

LOUVER HEIGHT: 2 3/4" LOUVER QTY: 7

1. INSTALLATION TO BE COMPLETED IN ACCORDANCE WITH MANUFACTURER'S SPECIFICATIONS. 2. DRAWING MAY NOT BE TO SCALE