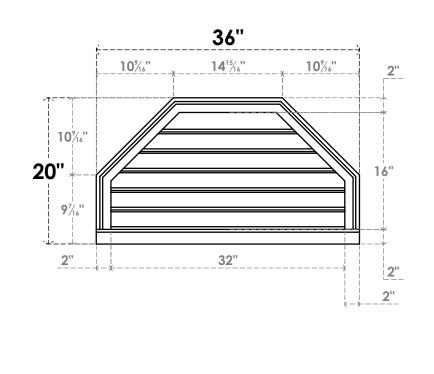

## GVPOT36X2003SF

36"W X 20"H OCTAGONAL TOP SURFACE MOUNT PVC GABLE VENT: FUNCTIONAL, W/ 2"W X 2"P **BRICKMOULD SILL FRAME** 

VENTING AREA: 33.94 SQ IN LOUVER HEIGHT: 2 5/8" LOUVER QTY: 6

NOTES

FRONT

SIDE

**EKENA MILLWORK** 