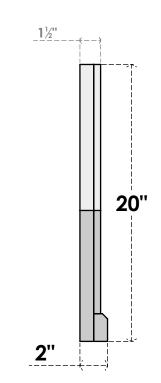

## GVPOT36X2003SF

36"W X 20"H OCTAGONAL TOP SURFACE MOUNT PVC GABLE VENT: FUNCTIONAL, W/ 2"W X 2"P **BRICKMOULD SILL FRAME** 

VENTING AREA: 33.94 SQ IN LOUVER HEIGHT: 2 5/8" LOUVER QTY: 6

NOTES

FRONT

SIDE

**EKENA MILLWORK** 