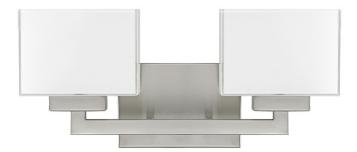

# **2 LIGHT VANITY**

**Brushed Nickel** 

Available Finishes: Brushed Nickel (BN)

### **GLASS DESCRIPTION**

Milk Glass

Glass Dimensions: 6"W X 4.25"H