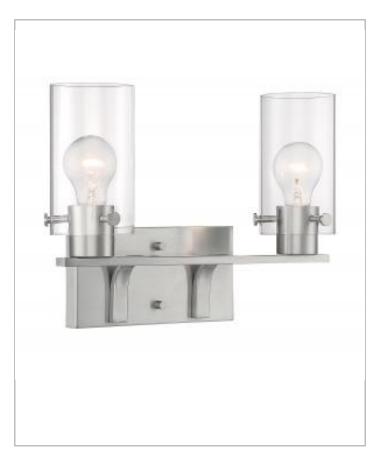

## General

| Finish                    | Brushed Nickel        |
|---------------------------|-----------------------|
| Style                     | Modern & Contemporary |
| Number of Lamps           | 2                     |
| Height (in.)              | 10.75                 |
| Width (in.)               | 15.00                 |
| Extension (in.)           | 5.75                  |
| Indoor or Outdoor Fixture | Indoor                |

| Specifications       |                 |
|----------------------|-----------------|
| Base                 | Medium          |
| Bulb Type            | Incandescent    |
| Max Wattage          | 60              |
| Voltage              | 120V            |
| Bulb Included        | No              |
| Glass Description    | Clear           |
| Fabric Description   | Clear           |
| Weight (lb.)         | 3.17            |
| Sloped Ceiling       | No              |
| Up/Down Installation | Up/Down         |
| Fixture Type         | Vanity          |
| Fixture Material     | Steel and Glass |