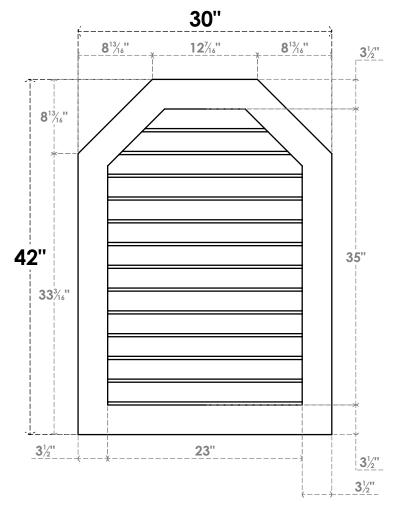

## GVPOT30X4201SN

30"W X 42"H OCTAGONAL TOP SURFACE MOUNT PVC GABLE VENT: NON-FUNCTIONAL, W/ 3-1/2"W X 1"P STANDARD FRAME

LOUVER HEIGHT: 2 3/4"

LOUVER QTY: 13

**FRONT** 

SIDE

EKENA MILLWORK 2300 WEST MAIN ST. CLARKSVILLE, TX 75426 TOLL FREE: 866-607-0453 WWW.EKENAMILLWORK.COM