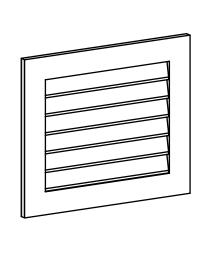

## GVPVE28X2401SN

28"W X 24"H RECTANGLE SURFACE MOUNT PVC GABLE VENT: NON-FUNCTIONAL, W/ 3-1/2"W X 1"P STANDARD FRAME

**FRONT** 

SIDE

LOUVER HEIGHT: 2 7/8"

LOUVER QTY: 6

EKENA MILLWORK 2300 WEST MAIN ST. CLARKSVILLE, TX 75426 TOLL FREE: 866-607-0453 WWW.EKENAMILLWORK.COM