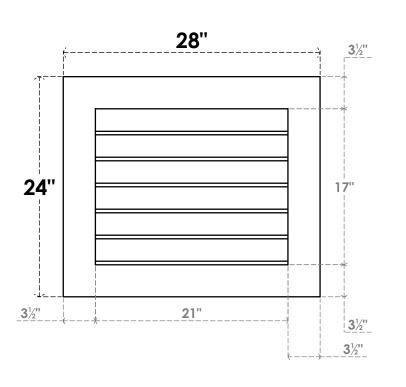

## GVPVE28X2401SN

28"W X 24"H RECTANGLE SURFACE MOUNT PVC GABLE VENT: NON-FUNCTIONAL, W/ 3-1/2"W X 1"P STANDARD FRAME

**FRONT** 

SIDE

LOUVER HEIGHT: 2 7/8"

LOUVER QTY: 6

EKENA MILLWORK 2300 WEST MAIN ST. CLARKSVILLE, TX 75426 TOLL FREE: 866-607-0453 WWW.EKENAMILLWORK.COM