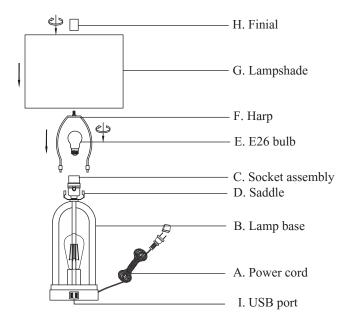

# **Assembly Instruction**

- 1.Insert Harp F into Saddle D.
- 2.Install E26 bulb E into socket.
- 3.Attach assembled Lamp shade G onto Harp F and tighten it with Finial H.

For Lamp shade assembly, please refer to attached insruction-Lamp Shade Assembly.

# **Product Specifications**

Input voltage 120V

Rated power 100W MAX USB port 5V 2A

Lamp socket E26 Cord Length 5ft.