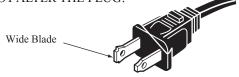

#### **CAUTION:**

This portable lamp has a polarized plug (one blade is wider than the other) as a safety feature. This plug can be used in a polarized outlet only one way. If plug does not fit fully into the outlet, reverse the plug. If it still does not fit, contact a qualified electrician.

DO NOT ALTER THE PLUG!