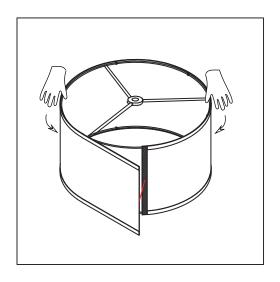

# Lamp Shade Assembly

1. Push and pull the fabric to be tight before attach it together by velcro.