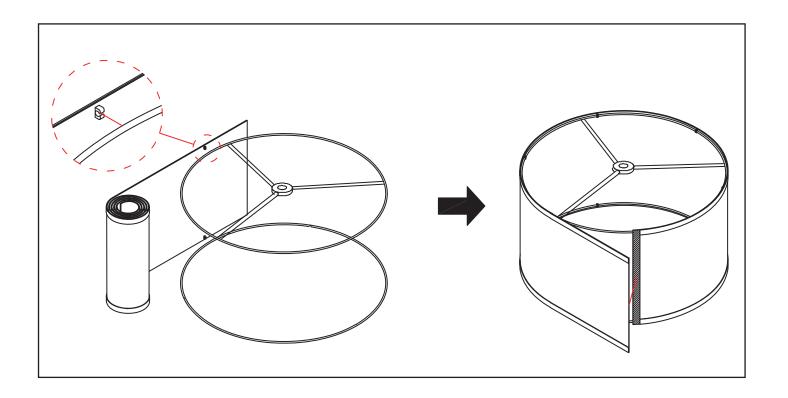

# Lamp Shade Assembly

1. Push and pull the fabric to be tight before attach it together by velcro.