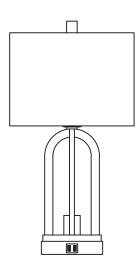

## **Instruction Manual**

Table Lamp Set Of 2



### Overview



# **Assembly Instruction**

- 1.Insert Harp F into Saddle D.
- 2.Install E26 bulb E into socket.
- 3.Attach assembled Lamp shade G onto Harp F and tighten it with Finial H.

For Lamp shade assembly, please refer to attached insruction-Lamp Shade Assembly.

# **Product Specifications**

Input voltage 120V

Rated power 100W MAX USB port 5V 2A

Lamp socket E26 Cord Length 5ft.

## **Product Packaging**

Lamp base assembly × 2

Lamp shade cloth  $\times$  2

Shade frame × 4

Harp&Finial × 2

A19 E26 bulb × 2

ST58 E26 bulb × 2

Lamp manual × 1

Lamp shade manual × 1

## Safety Warning:

#### **BULB TYPE:**

Use only the bulb type and wattage indicated on Wattage Label placed on or near socket.

WARNIN G: NEVER EXCEED MAXIMUM WATTAGE Indicated as bulb may cause fire.

#### **C