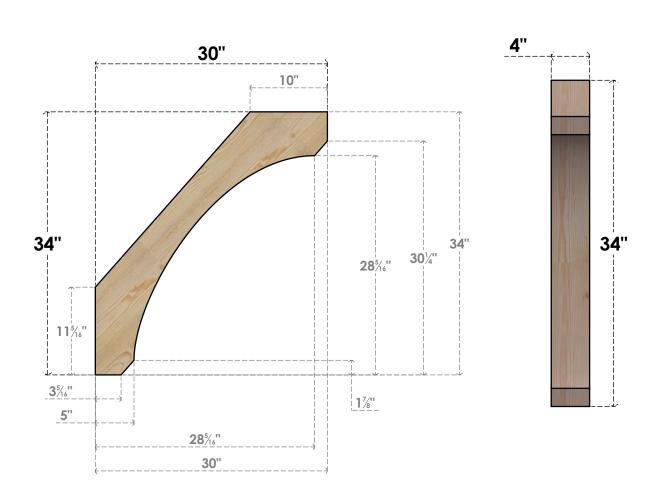

## BRC04X30X34LEC00RDF

4"W X 30"D X 34"H LEGACY ROUGH SAWN BRACE, DOUGLAS FIR

SIDE **FRONT** 

**EKENA MILLWORK** 2300 WEST MAIN ST. CLARKSVILLE, TX 75426 TOLL FREE: 866-607-0453 WWW.EKENAMILLWORK.COM