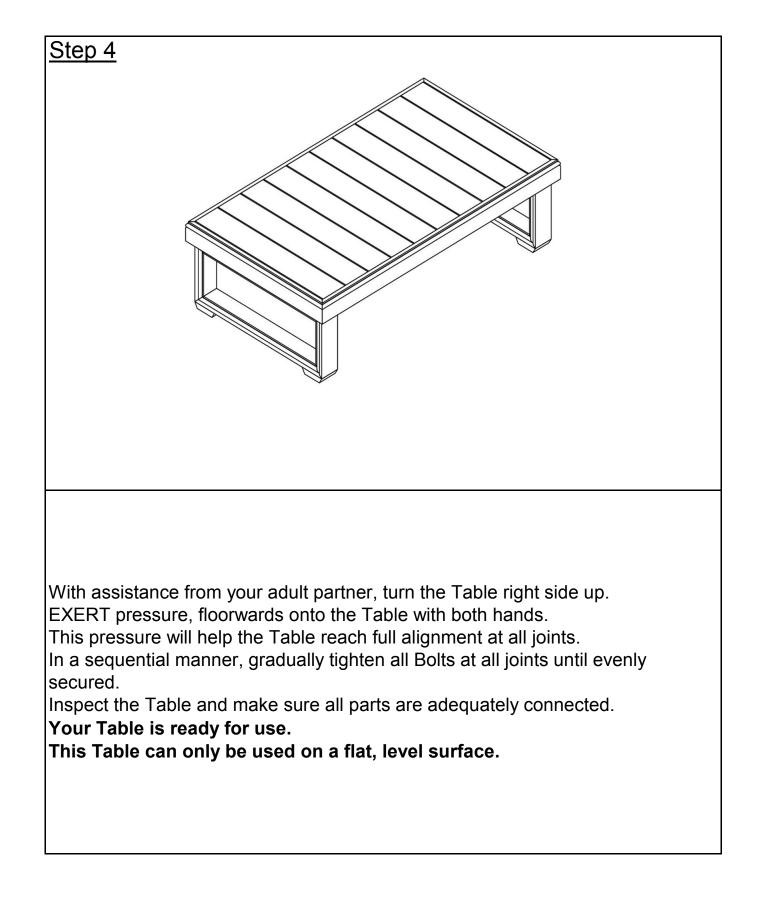

## <u>Overview</u>

With assistance from your adult partner, place the Table Top(G) facedown on a clean, non-marring surface.

Attach the Leg Frame(H) to the Table Top(G) using Bolts(5) and the Allen Key(6).

## Do not fully tighten the Bolts.

Attach the remaining Leg Frame(H) to the Table Top(G) using Bolts((5)) and the Allen Key(6).

Do not fully tighten the Bolts.