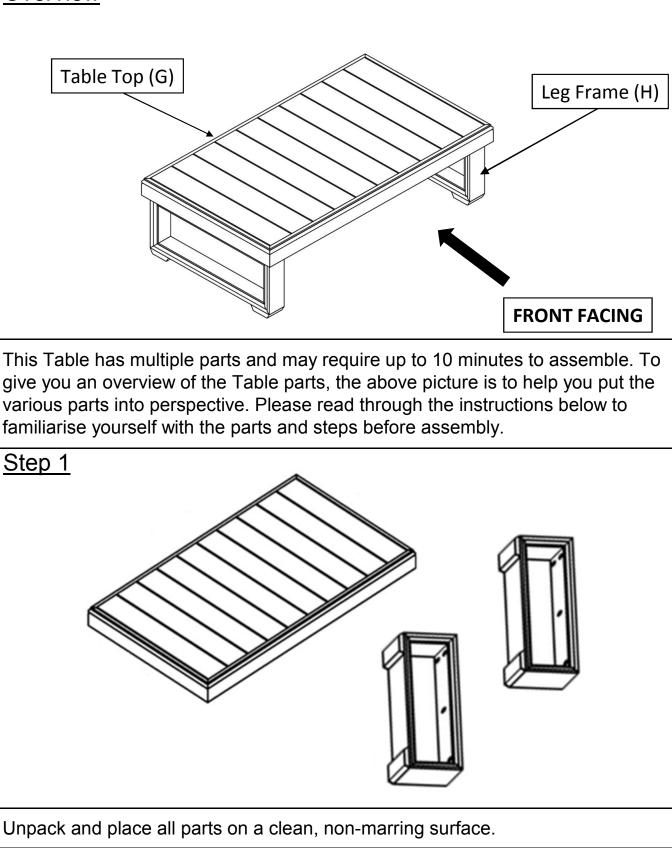

## <u>Overview</u>

With assistance from your adult partner, place the Table Top(G) facedown on a clean, non-marring surface.

Attach the Leg Frame(H) to the Table Top(G) using Bolts(5) and the Allen Key(6).