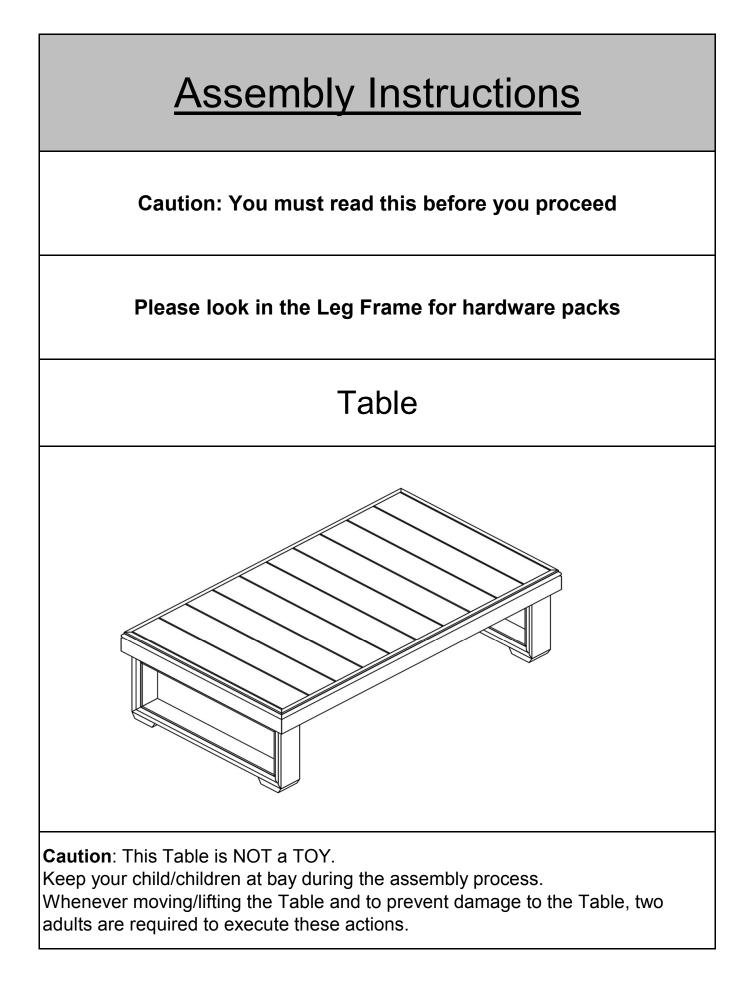

| Part List                                                                                                                                                                                                                                                        |         |                   |     |
|------------------------------------------------------------------------------------------------------------------------------------------------------------------------------------------------------------------------------------------------------------------|---------|-------------------|-----|
| Label                                                                                                                                                                                                                                                            | Picture | Description       | QTY |
| G                                                                                                                                                                                                                                                                |         | Table Top         | 1   |
| н                                                                                                                                                                                                                                                                |         | Leg Frame         | 2   |
| Hardware                                                                                                                                                                                                                                                         |         |                   |     |
| Label                                                                                                                                                                                                                                                            | Picture | Description       | QTY |
| 5                                                                                                                                                                                                                                                                |         | Bolt<br>(M6x40mm) | 11  |
| 6                                                                                                                                                                                                                                                                |         | Allen Key         | 1   |
| Assembly Preparation                                                                                                                                                                                                                                             |         |                   |     |
| Before Beginning Assembly:                                                                                                                                                                                                                                       |         |                   |     |
|                                                                                                                                                                                                                                                                  |         |                   |     |
| <ul> <li>Read instructions, cover to cover-</li> <li>Have 2 adults on hand for assembly-</li> <li>Do not assemble on flooring or carpet-</li> <li>Assemble on a clean non-marring surface (packing foam)-</li> <li>Save all packaging until finished-</li> </ul> |         |                   |     |