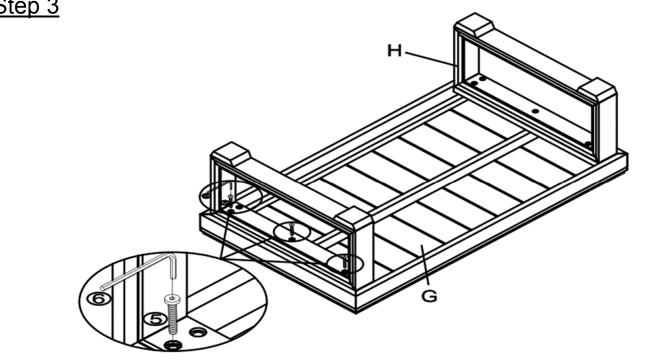

## Do not fully tighten the Bolts.

Attach the remaining Leg Frame(H) to the Table Top(G) using Bolts((5)) and the Allen Key(6).

Do not fully tighten the Bolts.