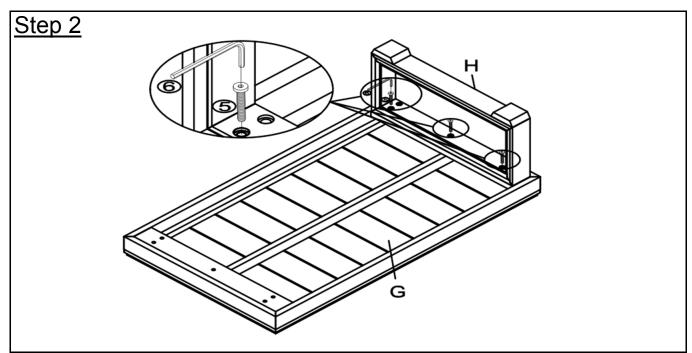

## <u>Overview</u>

With assistance from your adult partner, place the Table Top(G) facedown on a clean, non-marring surface.

Attach the Leg Frame(H) to the Table Top(G) using Bolts(5) and the Allen Key(6).