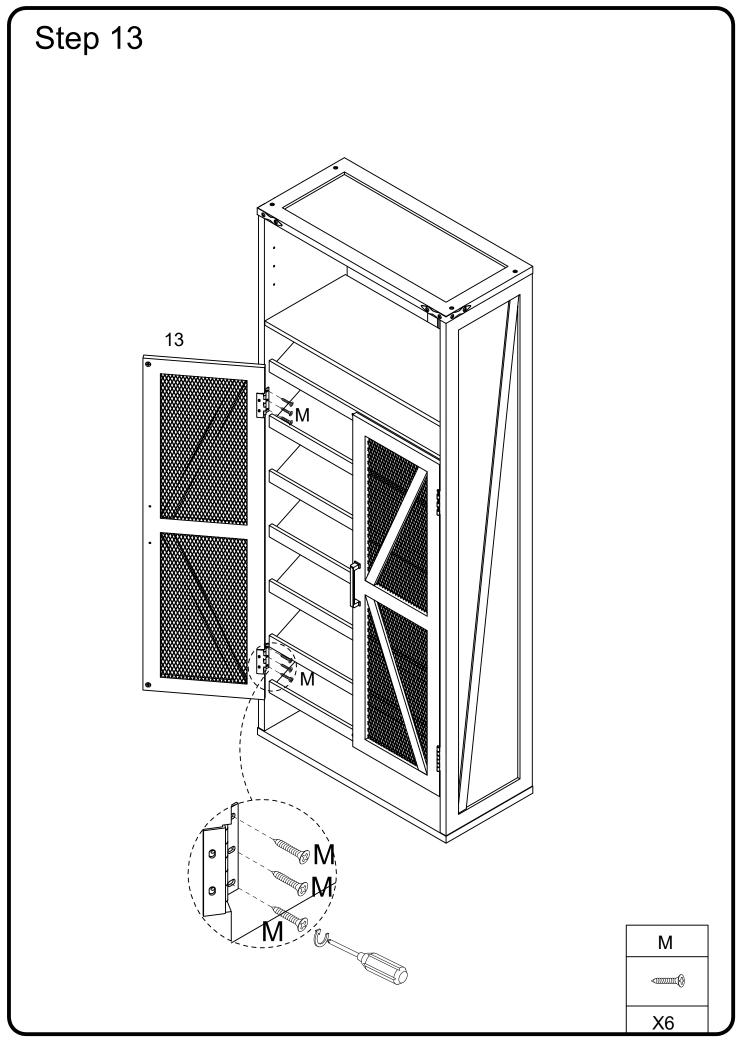

x17mm    | Screw                   | 12 | pcs |
| Q |                   |            | Anti-inversion hardware | 4  | pcs |
| R | (f)               | Ø4*15mm    | Screw                   | 4  | pcs |
| S | O TRAVELLE        |            | House lizard            | 4  | pcs |
| Т |                   | Ø4x35mm    | Screw                   | 4  | pcs |
| U |                   |            | Strip                   | 2  | pcs |
| V |                   | Ø3*12mm    | Screw                   | 2  | pcs |
| W |                   |            | Glue tube               | 1  | pcs |

Philips head screwdriver required for assembly (not included)

The hardware quantities listed above are required for proper assembly.

Some extra hardware may also have been included.







# Step 4























# Step 15





# Step 16 Finished edge















# Step 24