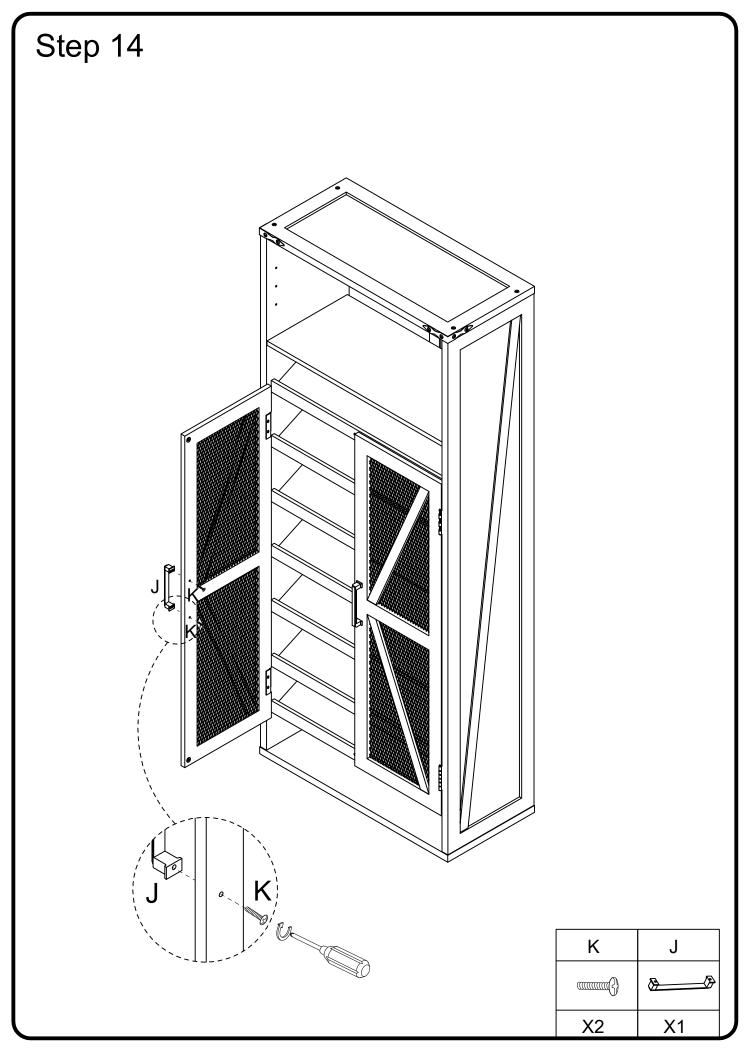

7mm    | Screw                   | 12 | pcs |
| Q |                   |            | Anti-inversion hardware | 4  | pcs |
| R | (f)               | Ø4*15mm    | Screw                   | 4  | pcs |
| S | O TRAVELLE        |            | House lizard            | 4  | pcs |
| Т |                   | Ø4x35mm    | Screw                   | 4  | pcs |
| U |                   |            | Strip                   | 2  | pcs |
| V |                   | Ø3*12mm    | Screw                   | 2  | pcs |
| W |                   |            | Glue tube               | 1  | pcs |

Philips head screwdriver required for assembly (not included)

The hardware quantities listed above are required for proper assembly.

Some extra hardware may also have been included.







# Step 4























# Step 15





# Step 16 Finished edge















# Step 24