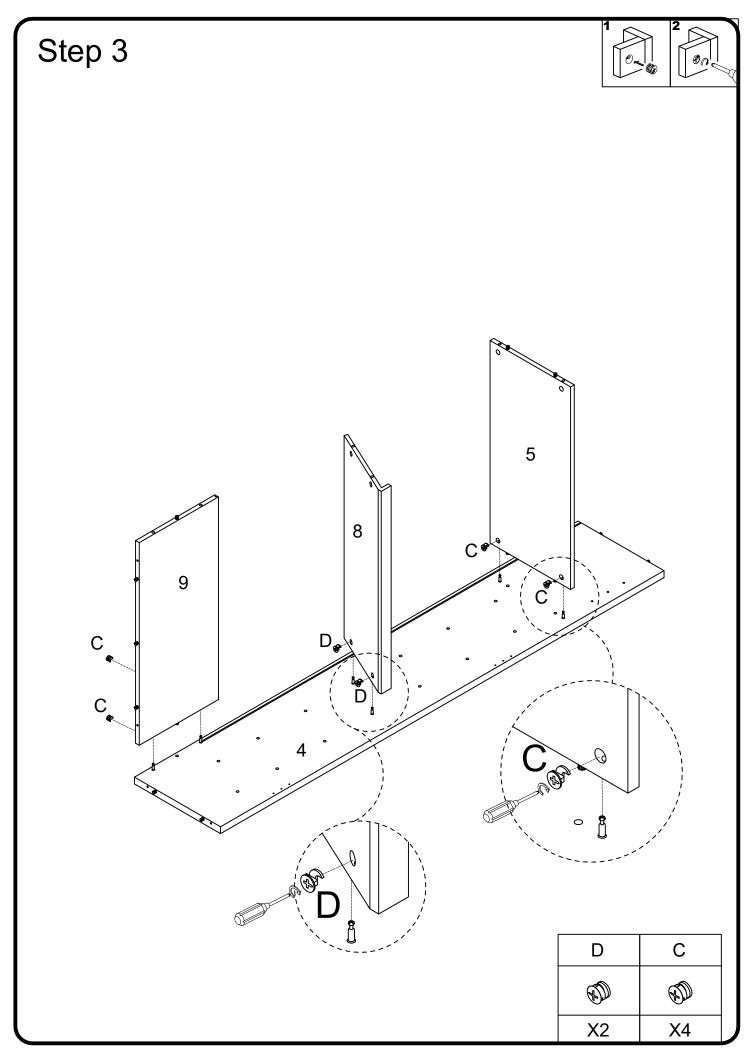

|
| Р |                   | Ø3x17mm    | Screw                   | 12 | pcs |
| Q |                   |            | Anti-inversion hardware | 4  | pcs |
| R | (f)               | Ø4*15mm    | Screw                   | 4  | pcs |
| S | O TRAVELLE        |            | House lizard            | 4  | pcs |
| Т |                   | Ø4x35mm    | Screw                   | 4  | pcs |
| U |                   |            | Strip                   | 2  | pcs |
| V |                   | Ø3*12mm    | Screw                   | 2  | pcs |
| W |                   |            | Glue tube               | 1  | pcs |

Philips head screwdriver required for assembly (not included)

The hardware quantities listed above are required for proper assembly.

Some extra hardware may also have been included.







# Step 4























# Step 15





# Step 16 Finished edge















# Step 24