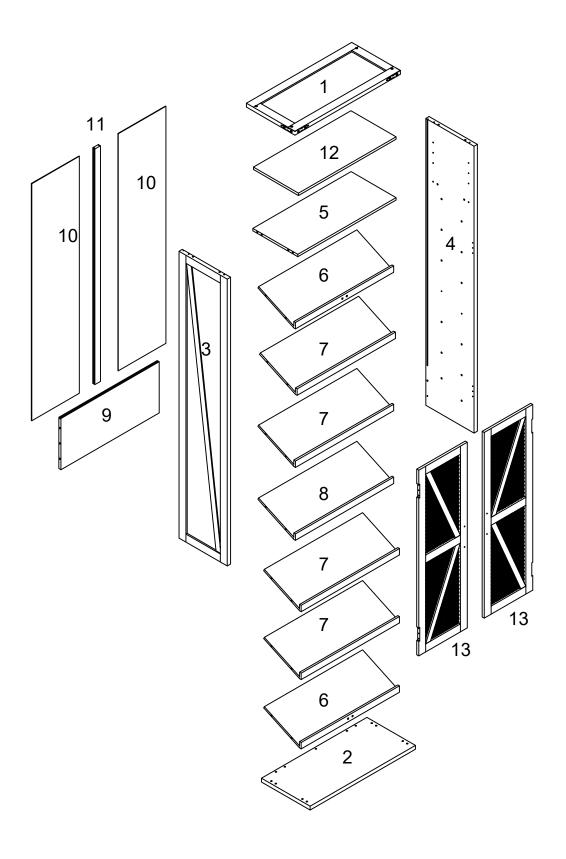

of this product.
- III. Two people are recommended for ease in the assembly of this product.
- IV. The three main types of hardware used to assemble this product are : wood dowels , screws and bolts.
- V. The provided glue is to secure wood dowels in place. When first inserting dowels, locate the appropriate hole for the dowel, place a small amount of glue in the hole and insert the dowel. Wipe away excess glue immediately.



In future assembly steps when dowels are necessary to attach assembly parts together, place a small amount of glue on the end of the dowel before attaching parts together. Wipe away excess glue immediately.



M. A Phillips head screwdriver is required for the assembly of this product.



VII. Power tools should not be used to assemble this product.



# Parts List



### Hardware List

| Α |                   | Ø8x30mm    | Wooden dowel            | 41 | pcs |
|---|-------------------|------------|-------------------------|----|-----|
| В |                   | Ø6x35mm    | Cam bolt                | 12 | pcs |
| С | $\Theta$          | Ø15x11mm   | Cam lock                | 8  | pcs |
| D | <b>ED</b>         | Ø15x9mm    | Cam lock                | 4  | pcs |
| E | 0                 | Ø30mm      | Sticker                 | 12 | pcs |
| F |                   | M 4        | Hex Key                 | 1  | рс  |
| G | <i>annan</i> ()   | Ø6x50mm    | Screw                   | 10 | pcs |
| Н | ×                 |            | Screw                   | 4  | pcs |
| I |                   | Ø3.5x19mm  | Screw                   | 12 | pcs |
| J | <u></u> \$\$