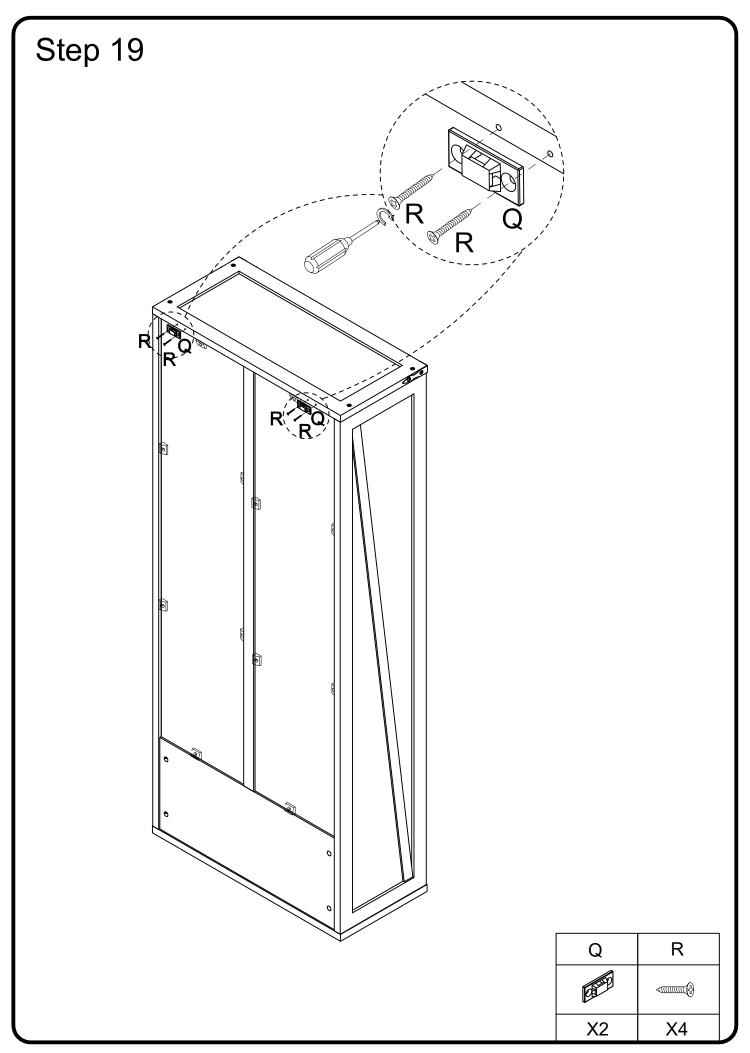

| Q |                   |            | Anti-inversion hardware | 4  | pcs |
| R | (f)               | Ø4*15mm    | Screw                   | 4  | pcs |
| S | O TRAVELLE        |            | House lizard            | 4  | pcs |
| Т |                   | Ø4x35mm    | Screw                   | 4  | pcs |
| U |                   |            | Strip                   | 2  | pcs |
| V |                   | Ø3*12mm    | Screw                   | 2  | pcs |
| W |                   |            | Glue tube               | 1  | pcs |

Philips head screwdriver required for assembly (not included)

The hardware quantities listed above are required for proper assembly.

Some extra hardware may also have been included.







# Step 4























# Step 15





# Step 16 Finished edge















# Step 24