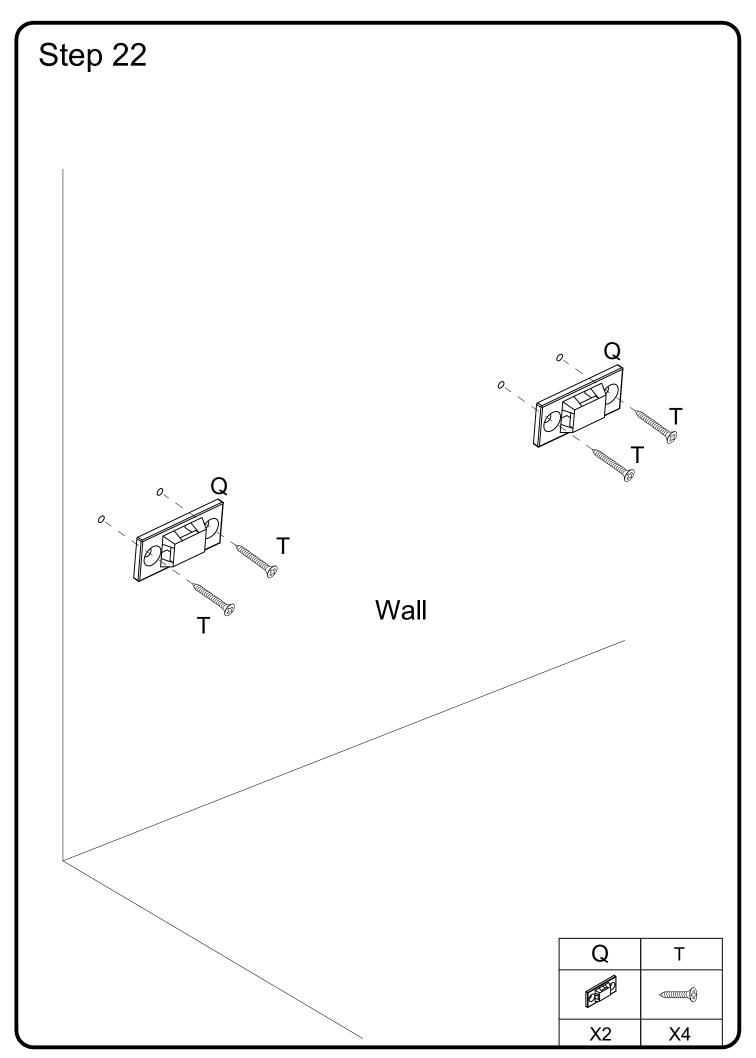

|            | Anti-inversion hardware | 4  | pcs |
| R | (f)               | Ø4*15mm    | Screw                   | 4  | pcs |
| S | O TRAVELLE        |            | House lizard            | 4  | pcs |
| Т |                   | Ø4x35mm    | Screw                   | 4  | pcs |
| U |                   |            | Strip                   | 2  | pcs |
| V |                   | Ø3*12mm    | Screw                   | 2  | pcs |
| W |                   |            | Glue tube               | 1  | pcs |

Philips head screwdriver required for assembly (not included)

The hardware quantities listed above are required for proper assembly.

Some extra hardware may also have been included.







# Step 4























# Step 15





# Step 16 Finished edge















# Step 24