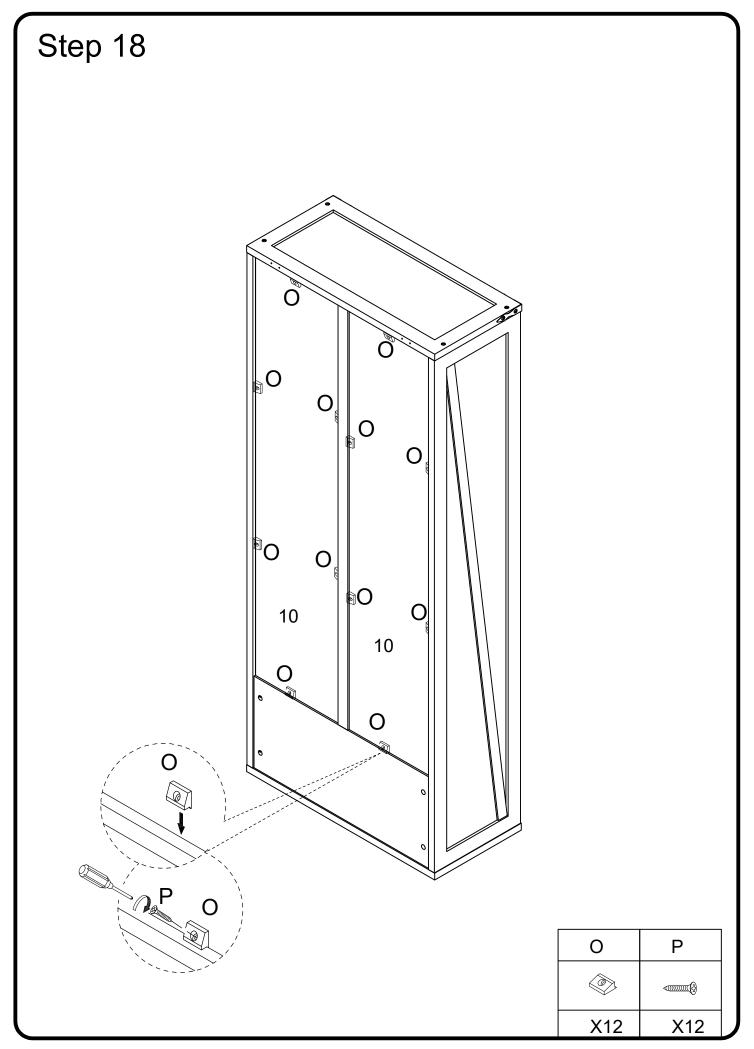

|
| Q |                   |            | Anti-inversion hardware | 4  | pcs |
| R | (f)               | Ø4*15mm    | Screw                   | 4  | pcs |
| S | O TRAVELLE        |            | House lizard            | 4  | pcs |
| Т |                   | Ø4x35mm    | Screw                   | 4  | pcs |
| U |                   |            | Strip                   | 2  | pcs |
| V |                   | Ø3*12mm    | Screw                   | 2  | pcs |
| W |                   |            | Glue tube               | 1  | pcs |

Philips head screwdriver required for assembly (not included)

The hardware quantities listed above are required for proper assembly.

Some extra hardware may also have been included.







# Step 4























# Step 15





# Step 16 Finished edge















# Step 24