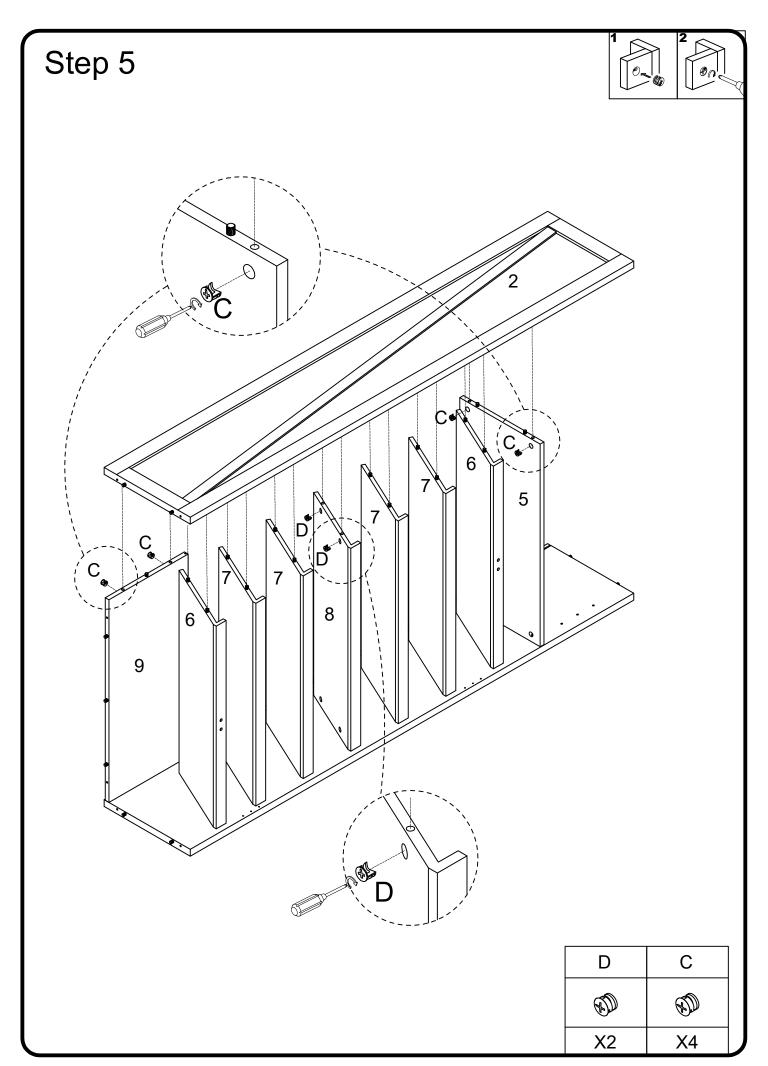

| Ø3x17mm    | Screw                   | 12 | pcs |
| Q |                   |            | Anti-inversion hardware | 4  | pcs |
| R | (f)               | Ø4*15mm    | Screw                   | 4  | pcs |
| S | O TRAVELLE        |            | House lizard            | 4  | pcs |
| Т |                   | Ø4x35mm    | Screw                   | 4  | pcs |
| U |                   |            | Strip                   | 2  | pcs |
| V |                   | Ø3*12mm    | Screw                   | 2  | pcs |
| W |                   |            | Glue tube               | 1  | pcs |

Philips head screwdriver required for assembly (not included)

The hardware quantities listed above are required for proper assembly.

Some extra hardware may also have been included.







# Step 4























# Step 15





# Step 16 Finished edge















# Step 24