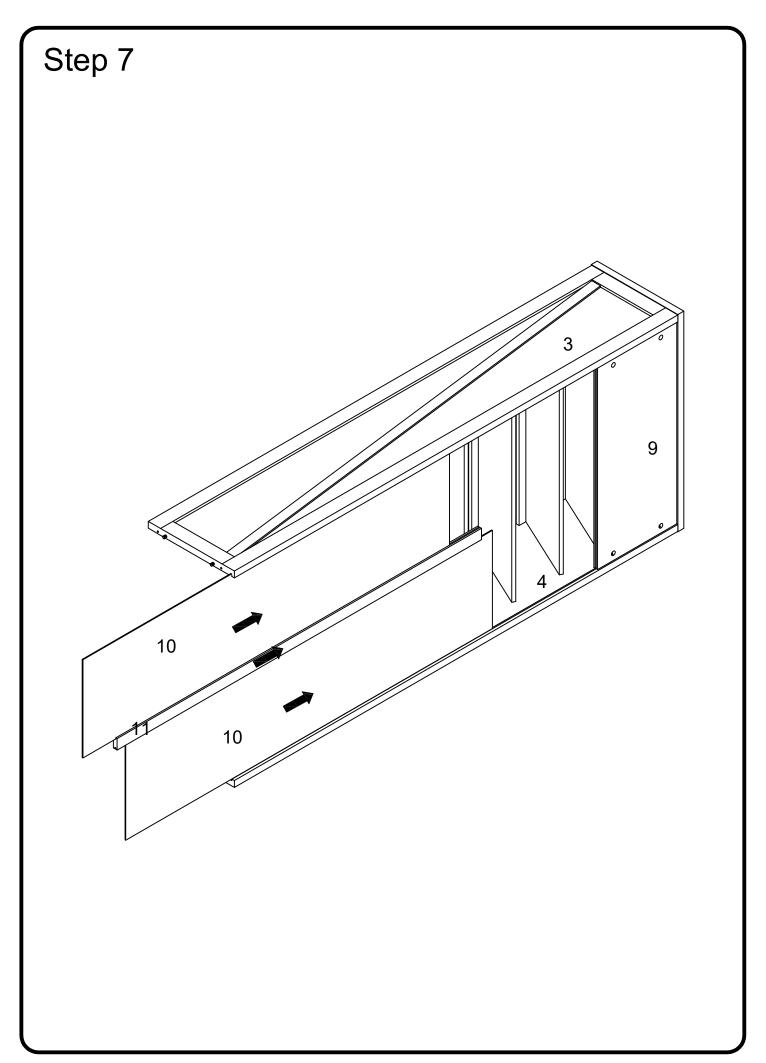

| Ø3x17mm    | Screw                   | 12 | pcs |
| Q |                   |            | Anti-inversion hardware | 4  | pcs |
| R | (f)               | Ø4*15mm    | Screw                   | 4  | pcs |
| S | O TRAVELLE        |            | House lizard            | 4  | pcs |
| Т |                   | Ø4x35mm    | Screw                   | 4  | pcs |
| U |                   |            | Strip                   | 2  | pcs |
| V |                   | Ø3*12mm    | Screw                   | 2  | pcs |
| W |                   |            | Glue tube               | 1  | pcs |

Philips head screwdriver required for assembly (not included)

The hardware quantities listed above are required for proper assembly.

Some extra hardware may also have been included.







# Step 4























# Step 15





# Step 16 Finished edge















# Step 24