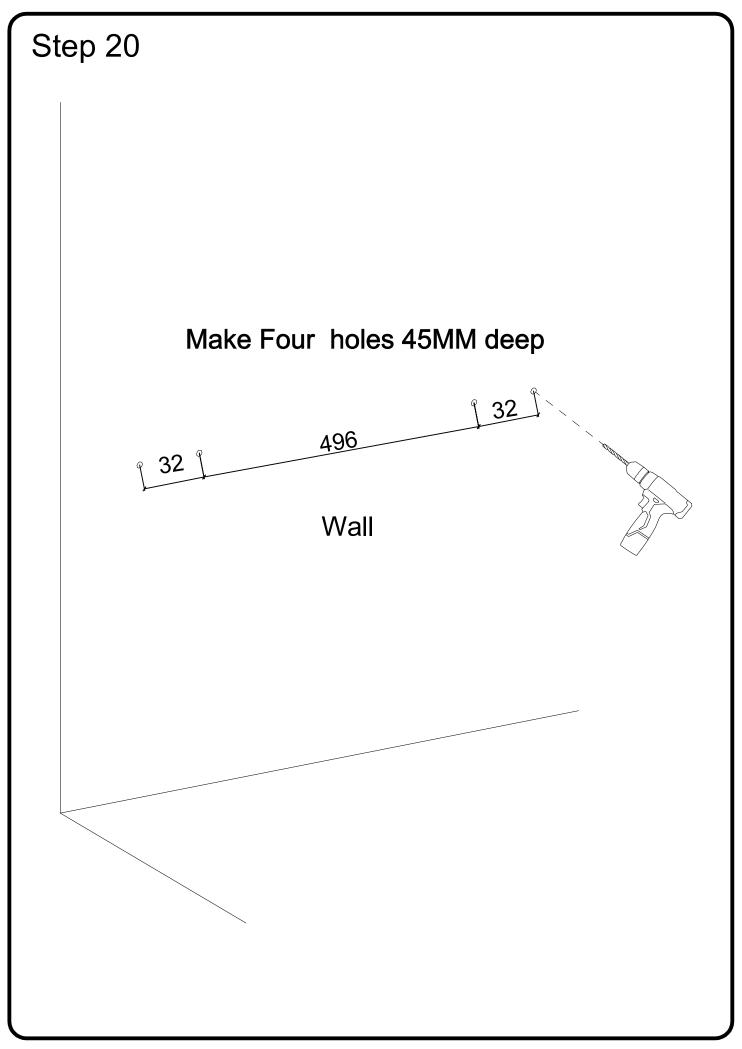

Q |                   |            | Anti-inversion hardware | 4  | pcs |
| R | (f)               | Ø4*15mm    | Screw                   | 4  | pcs |
| S | O TRAVELLE        |            | House lizard            | 4  | pcs |
| Т |                   | Ø4x35mm    | Screw                   | 4  | pcs |
| U |                   |            | Strip                   | 2  | pcs |
| V |                   | Ø3*12mm    | Screw                   | 2  | pcs |
| W |                   |            | Glue tube               | 1  | pcs |

Philips head screwdriver required for assembly (not included)

The hardware quantities listed above are required for proper assembly.

Some extra hardware may also have been included.







# Step 4























# Step 15





# Step 16 Finished edge















# Step 24