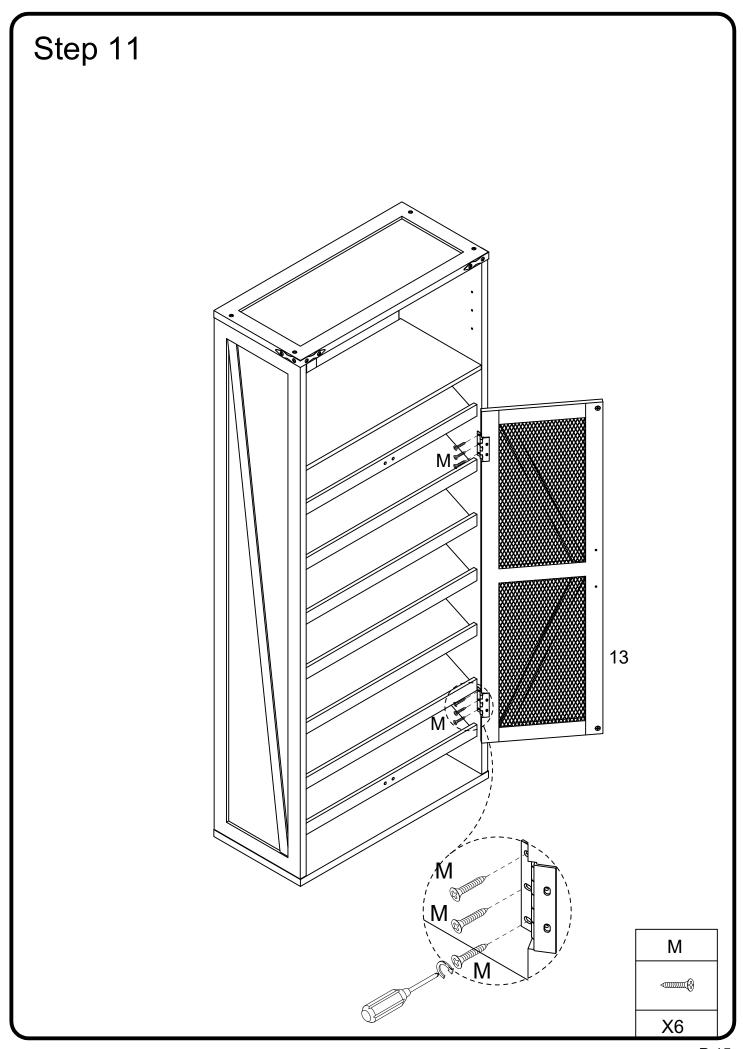

| Ø3x17mm    | Screw                   | 12 | pcs |
| Q |                   |            | Anti-inversion hardware | 4  | pcs |
| R | (f)               | Ø4*15mm    | Screw                   | 4  | pcs |
| S | O TRAVELLE        |            | House lizard            | 4  | pcs |
| Т |                   | Ø4x35mm    | Screw                   | 4  | pcs |
| U |                   |            | Strip                   | 2  | pcs |
| V |                   | Ø3*12mm    | Screw                   | 2  | pcs |
| W |                   |            | Glue tube               | 1  | pcs |

Philips head screwdriver required for assembly (not included)

The hardware quantities listed above are required for proper assembly.

Some extra hardware may also have been included.







# Step 4























# Step 15





# Step 16 Finished edge















# Step 24