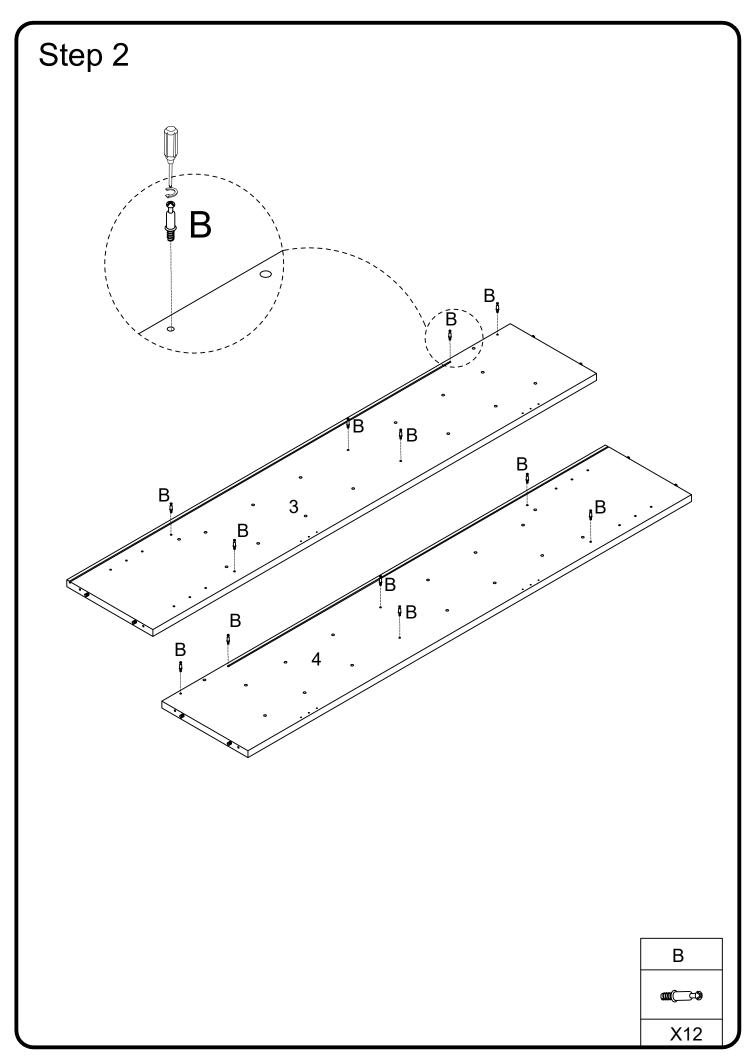

### Hardware List

| Α |                   | Ø8x30mm    | Wooden dowel            | 41 | pcs |
|---|-------------------|------------|-------------------------|----|-----|
| В |                   | Ø6x35mm    | Cam bolt                | 12 | pcs |
| С | $\Theta$          | Ø15x11mm   | Cam lock                | 8  | pcs |
| D | <b>ED</b>         | Ø15x9mm    | Cam lock                | 4  | pcs |
| E | 0                 | Ø30mm      | Sticker                 | 12 | pcs |
| F |                   | M 4        | Hex Key                 | 1  | рс  |
| G | <i>annan</i> ()   | Ø6x50mm    | Screw                   | 10 | pcs |
| Н | ×                 |            | Screw                   | 4  | pcs |
| I |                   | Ø3.5x19mm  | Screw                   | 12 | pcs |
| J | <u></u> \$\$      |            | Handle                  | 2  | pcs |
| K | <i>aaaaaa</i> (3) | Ø4x19mm    | Bolt                    | 4  | pcs |
| L | EFF.              |            | Three fold hinge        | 4  | pcs |
| M | AIIIIIIIIIA       | Ø3.5x15mm  | Screw                   | 20 | pcs |
| N |                   | Ø5x13x26mm | Shelf holder            | 4  | pcs |
| 0 |                   |            | Plastic wedge           | 12 | pcs |
| Р |                   | Ø3x17mm    | Screw                   | 12 | pcs |
| Q |                   |            | Anti-inversion hardware | 4  | pcs |
| R | (f)               | Ø4*15mm    | Screw                   | 4  | pcs |
| S | O TRAVELLE        |            | House lizard            | 4  | pcs |
| Т |                   | Ø4x35mm    | Screw                   | 4  | pcs |
| U |                   |            | Strip                   | 2  | pcs |
| V |                   | Ø3*12mm    | Screw                   | 2  | pcs |
| W |                   |            | Glue tube               | 1  | pcs |