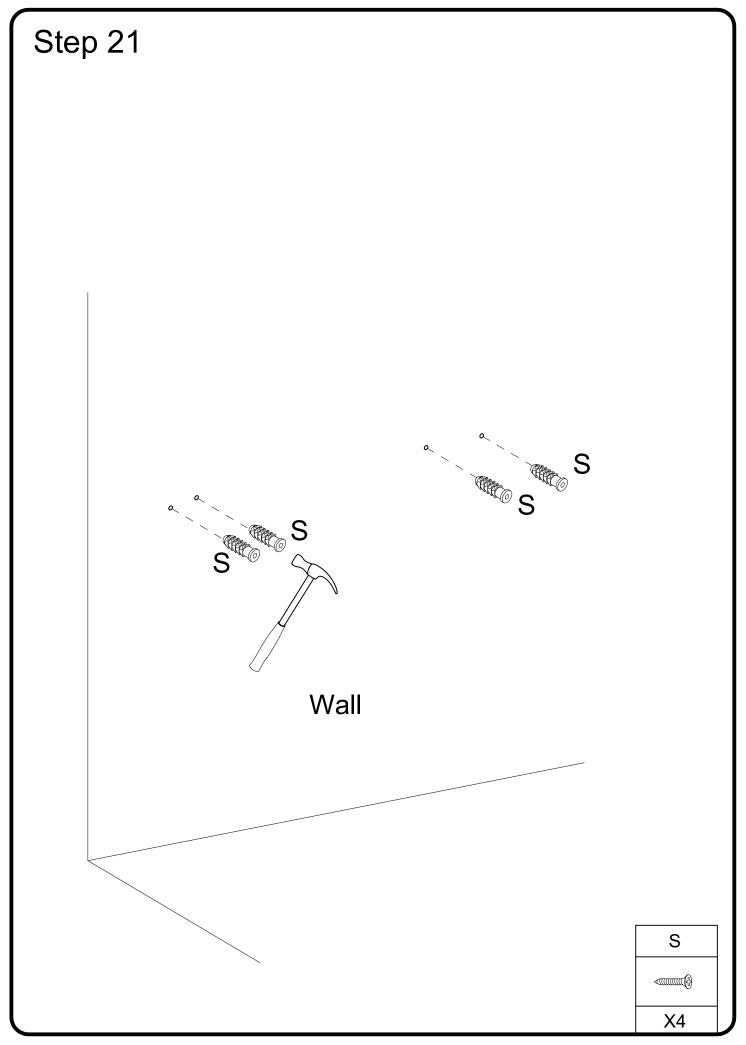

|                   |            | Anti-inversion hardware | 4  | pcs |
| R | (f)               | Ø4*15mm    | Screw                   | 4  | pcs |
| S | O TRAVELLE        |            | House lizard            | 4  | pcs |
| Т |                   | Ø4x35mm    | Screw                   | 4  | pcs |
| U |                   |            | Strip                   | 2  | pcs |
| V |                   | Ø3*12mm    | Screw                   | 2  | pcs |
| W |                   |            | Glue tube               | 1  | pcs |

Philips head screwdriver required for assembly (not included)

The hardware quantities listed above are required for proper assembly.

Some extra hardware may also have been included.







# Step 4























# Step 15





# Step 16 Finished edge















# Step 24