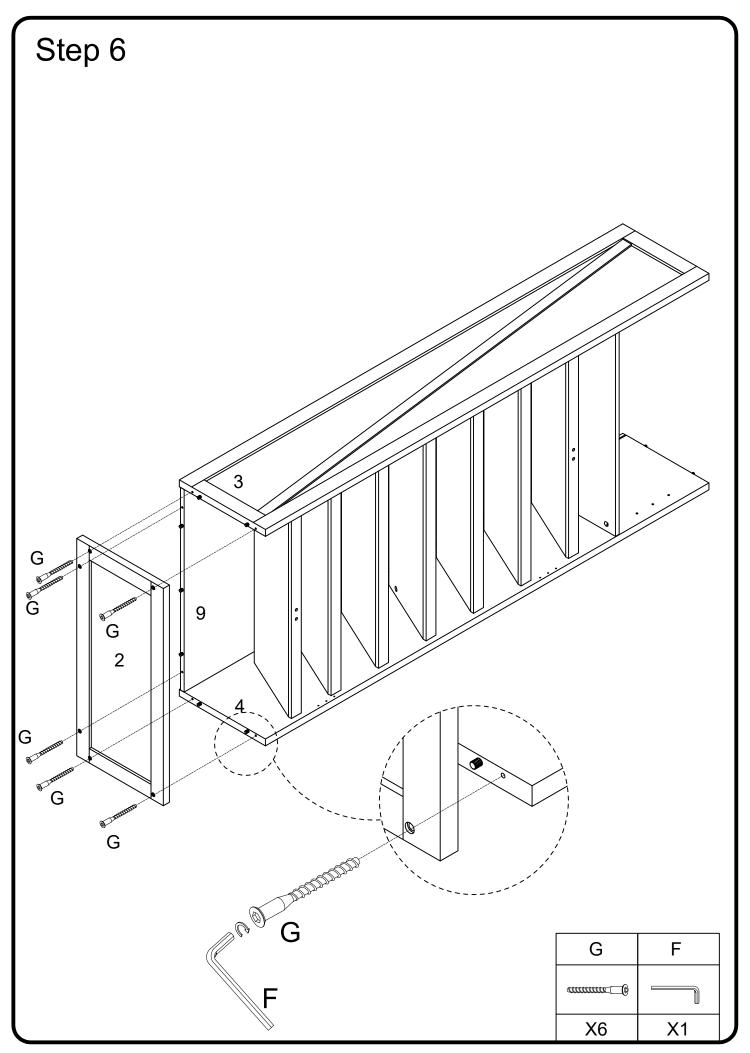

| Ø3x17mm    | Screw                   | 12 | pcs |
| Q |                   |            | Anti-inversion hardware | 4  | pcs |
| R | (f)               | Ø4*15mm    | Screw                   | 4  | pcs |
| S | O TRAVELLE        |            | House lizard            | 4  | pcs |
| Т |                   | Ø4x35mm    | Screw                   | 4  | pcs |
| U |                   |            | Strip                   | 2  | pcs |
| V |                   | Ø3*12mm    | Screw                   | 2  | pcs |
| W |                   |            | Glue tube               | 1  | pcs |

Philips head screwdriver required for assembly (not included)

The hardware quantities listed above are required for proper assembly.

Some extra hardware may also have been included.







# Step 4























# Step 15





# Step 16 Finished edge















# Step 24