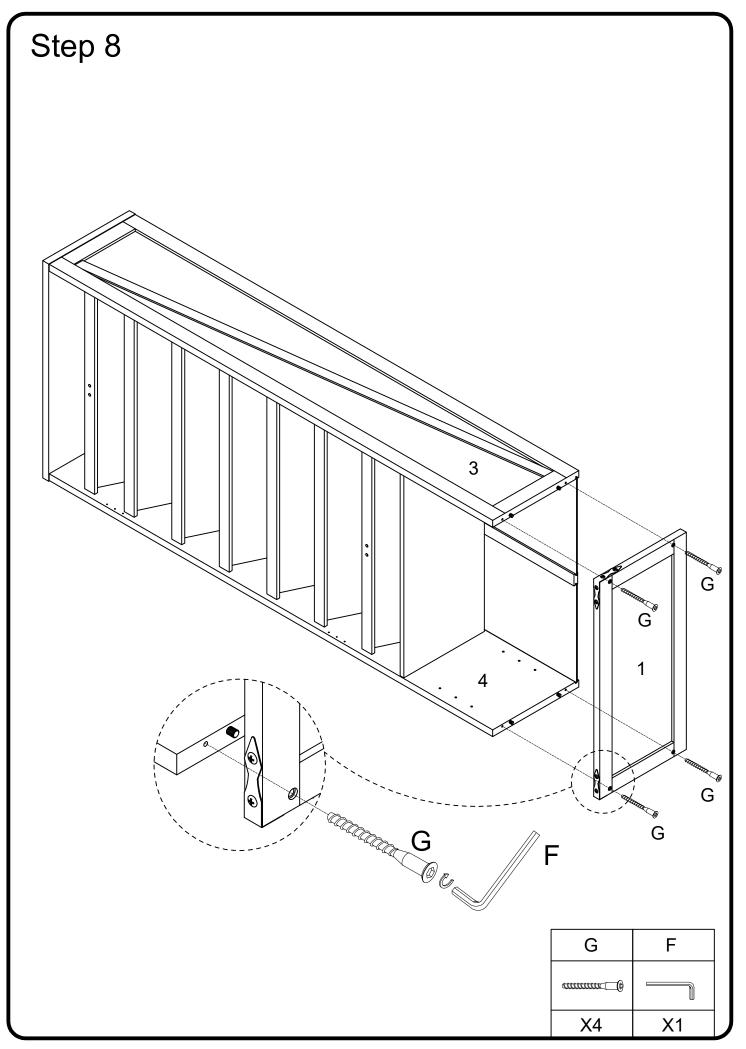

| Ø3x17mm    | Screw                   | 12 | pcs |
| Q |                   |            | Anti-inversion hardware | 4  | pcs |
| R | (f)               | Ø4*15mm    | Screw                   | 4  | pcs |
| S | O TRAVELLE        |            | House lizard            | 4  | pcs |
| Т |                   | Ø4x35mm    | Screw                   | 4  | pcs |
| U |                   |            | Strip                   | 2  | pcs |
| V |                   | Ø3*12mm    | Screw                   | 2  | pcs |
| W |                   |            | Glue tube               | 1  | pcs |

Philips head screwdriver required for assembly (not included)

The hardware quantities listed above are required for proper assembly.

Some extra hardware may also have been included.







# Step 4























# Step 15





# Step 16 Finished edge















# Step 24