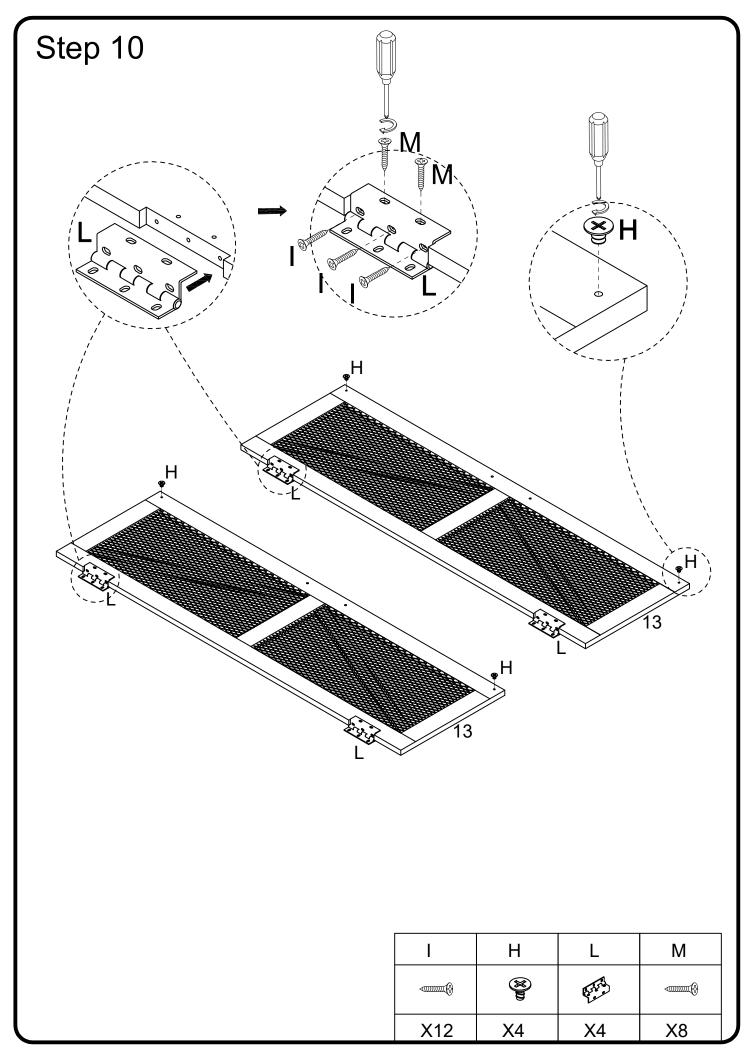

| Ø3x17mm    | Screw                   | 12 | pcs |
| Q |                   |            | Anti-inversion hardware | 4  | pcs |
| R | (f)               | Ø4*15mm    | Screw                   | 4  | pcs |
| S | O TRAVELLE        |            | House lizard            | 4  | pcs |
| Т |                   | Ø4x35mm    | Screw                   | 4  | pcs |
| U |                   |            | Strip                   | 2  | pcs |
| V |                   | Ø3*12mm    | Screw                   | 2  | pcs |
| W |                   |            | Glue tube               | 1  | pcs |

Philips head screwdriver required for assembly (not included)

The hardware quantities listed above are required for proper assembly.

Some extra hardware may also have been included.







# Step 4























# Step 15





# Step 16 Finished edge















# Step 24