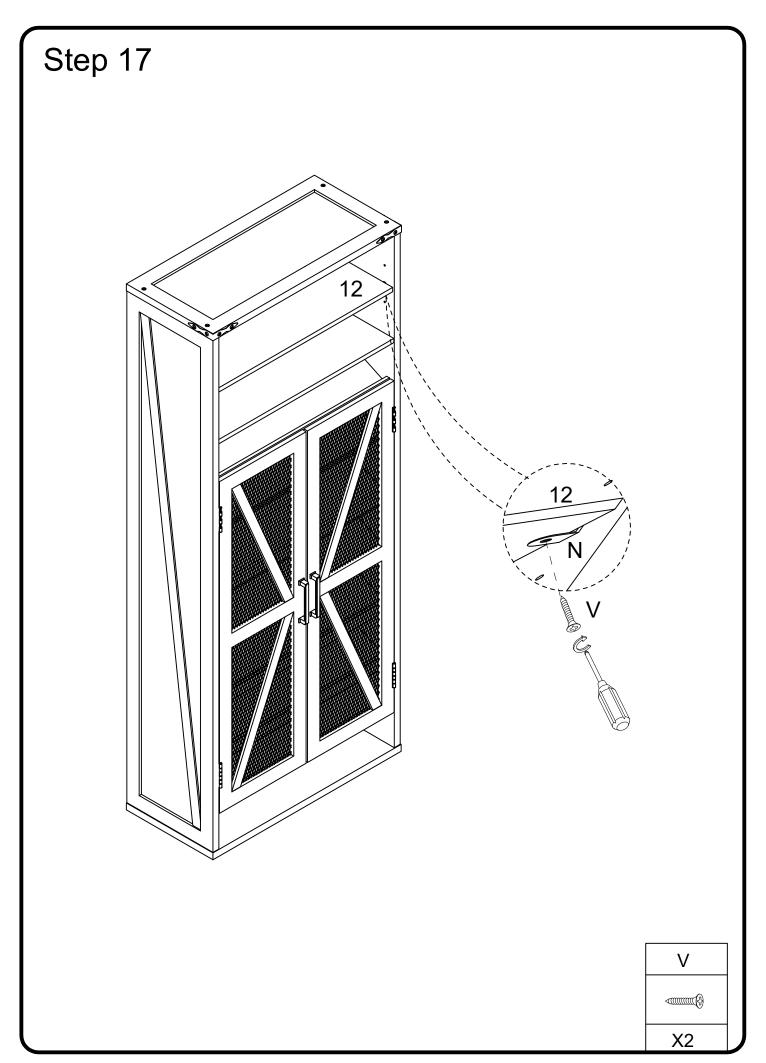

s |
| Q |                   |            | Anti-inversion hardware | 4  | pcs |
| R | (f)               | Ø4*15mm    | Screw                   | 4  | pcs |
| S | O TRAVELLE        |            | House lizard            | 4  | pcs |
| Т |                   | Ø4x35mm    | Screw                   | 4  | pcs |
| U |                   |            | Strip                   | 2  | pcs |
| V |                   | Ø3*12mm    | Screw                   | 2  | pcs |
| W |                   |            | Glue tube               | 1  | pcs |

Philips head screwdriver required for assembly (not included)

The hardware quantities listed above are required for proper assembly.

Some extra hardware may also have been included.







# Step 4























# Step 15





# Step 16 Finished edge















# Step 24