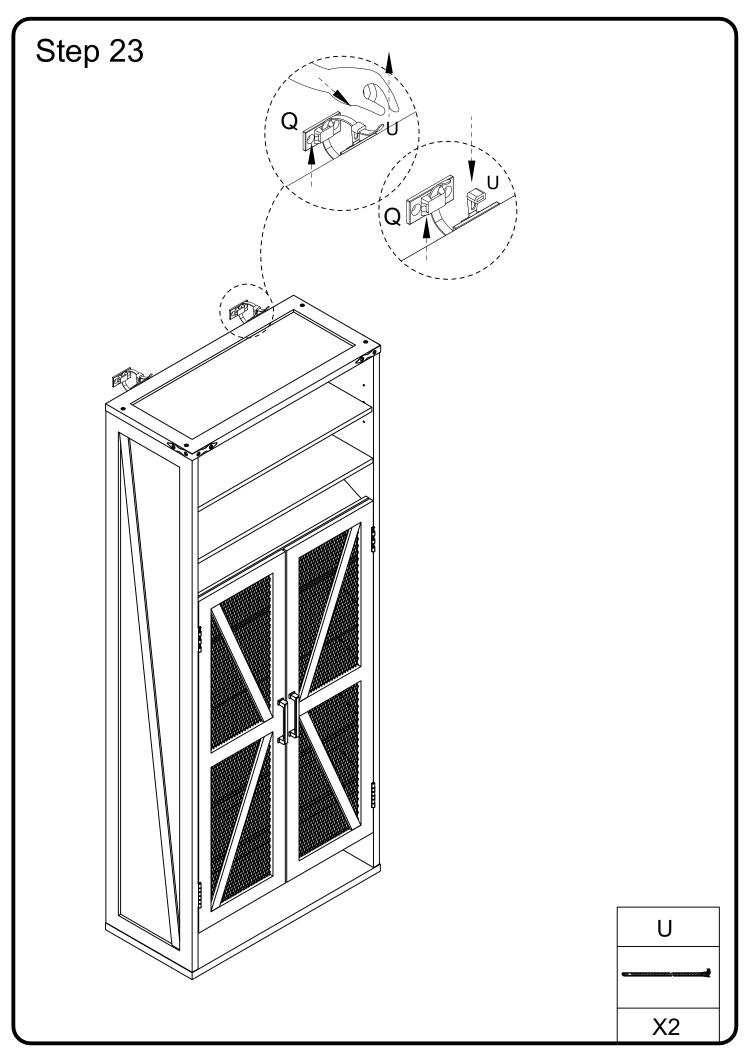

|            | Anti-inversion hardware | 4  | pcs |
| R | (f)               | Ø4*15mm    | Screw                   | 4  | pcs |
| S | O TRAVELLE        |            | House lizard            | 4  | pcs |
| Т |                   | Ø4x35mm    | Screw                   | 4  | pcs |
| U |                   |            | Strip                   | 2  | pcs |
| V |                   | Ø3*12mm    | Screw                   | 2  | pcs |
| W |                   |            | Glue tube               | 1  | pcs |

Philips head screwdriver required for assembly (not included)

The hardware quantities listed above are required for proper assembly.

Some extra hardware may also have been included.







# Step 4























# Step 15





# Step 16 Finished edge















# Step 24