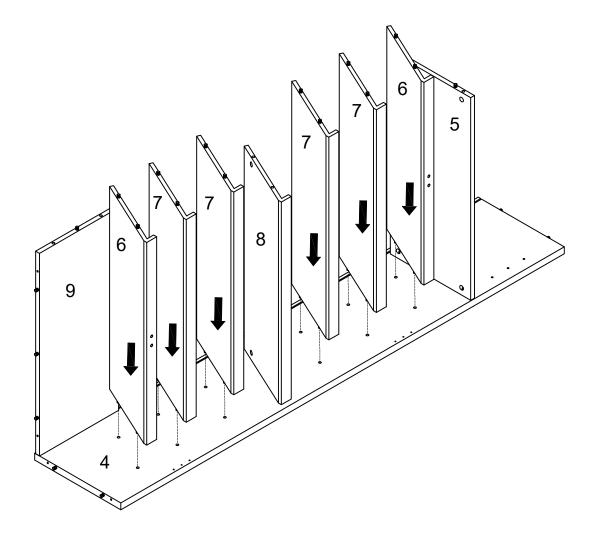

| Ø3x17mm    | Screw                   | 12 | pcs |
| Q |                   |            | Anti-inversion hardware | 4  | pcs |
| R | (f)               | Ø4*15mm    | Screw                   | 4  | pcs |
| S | O TRAVELLE        |            | House lizard            | 4  | pcs |
| Т |                   | Ø4x35mm    | Screw                   | 4  | pcs |
| U |                   |            | Strip                   | 2  | pcs |
| V |                   | Ø3*12mm    | Screw                   | 2  | pcs |
| W |                   |            | Glue tube               | 1  | pcs |

Philips head screwdriver required for assembly (not included)

The hardware quantities listed above are required for proper assembly.

Some extra hardware may also have been included.







# Step 4























# Step 15





# Step 16 Finished edge















# Step 24