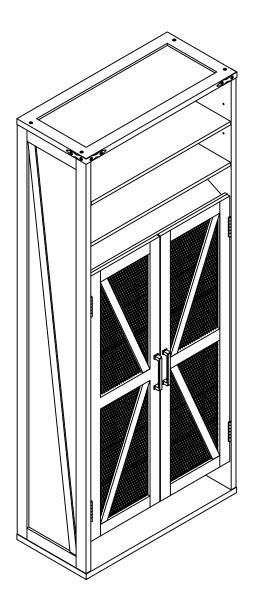

### **General Assembly Guidelines**

- I. Ensure that all parts and hardware are available before beginning assembly.
- ||. Follow each step carefully to ensure the proper assembly of this product.
- III. Two people are recommended for ease in the assembly of this product.
- IV. The three main types of hardware used to assemble this product are : wood dowels , screws and bolts.
- V. The provided glue is to secure wood dowels in place. When first inserting dowels, locate the appropriate hole for the dowel, place a small amount of glue in the hole and insert the dowel. Wipe away excess glue immediately.

In future assembly steps when dowels are necessary to attach assembly parts together, place a small amount of glue on the end of the dowel before attaching parts together. Wipe away excess glue immediately.