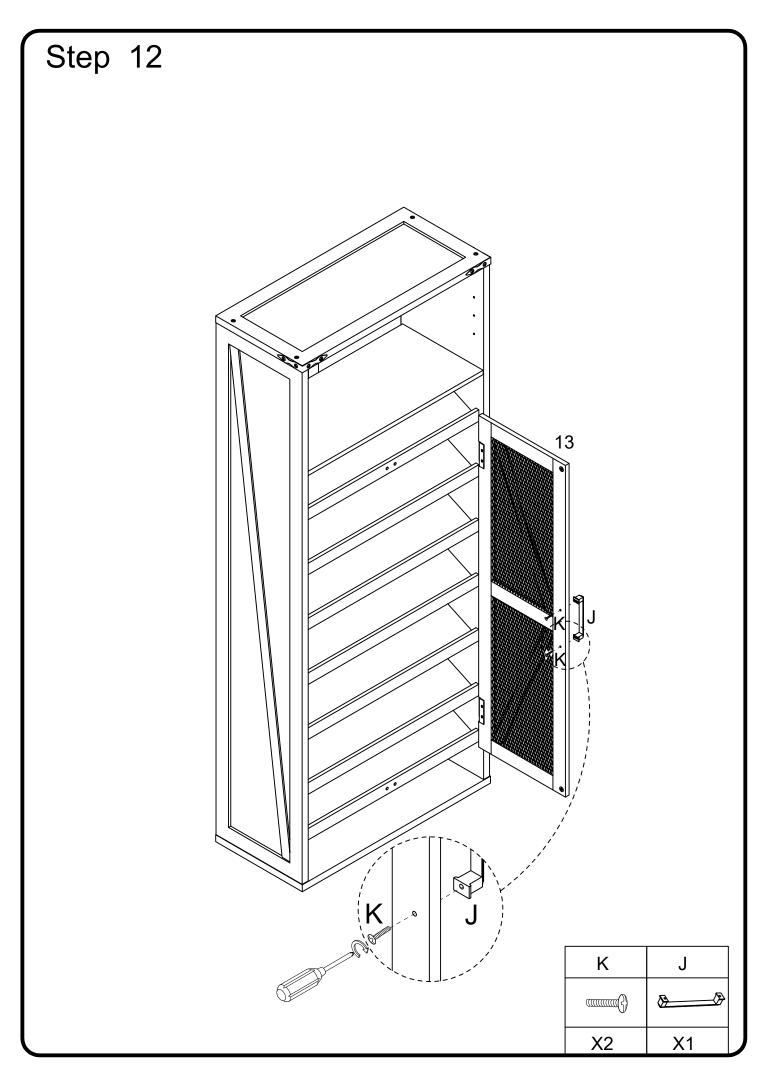

Ø3x17mm    | Screw                   | 12 | pcs |
| Q |                   |            | Anti-inversion hardware | 4  | pcs |
| R | (f)               | Ø4*15mm    | Screw                   | 4  | pcs |
| S | O TRAVELLE        |            | House lizard            | 4  | pcs |
| Т |                   | Ø4x35mm    | Screw                   | 4  | pcs |
| U |                   |            | Strip                   | 2  | pcs |
| V |                   | Ø3*12mm    | Screw                   | 2  | pcs |
| W |                   |            | Glue tube               | 1  | pcs |

Philips head screwdriver required for assembly (not included)

The hardware quantities listed above are required for proper assembly.

Some extra hardware may also have been included.







# Step 4























# Step 15





# Step 16 Finished edge















# Step 24