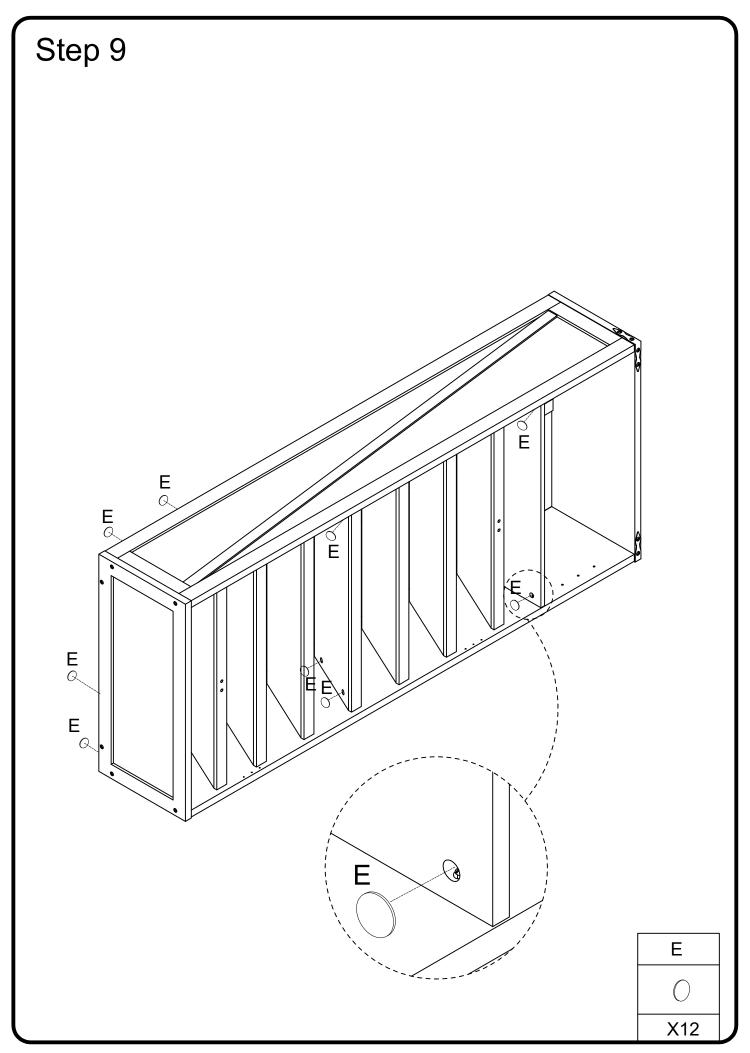

| Ø3x17mm    | Screw                   | 12 | pcs |
| Q |                   |            | Anti-inversion hardware | 4  | pcs |
| R | (f)               | Ø4*15mm    | Screw                   | 4  | pcs |
| S | O TRAVELLE        |            | House lizard            | 4  | pcs |
| Т |                   | Ø4x35mm    | Screw                   | 4  | pcs |
| U |                   |            | Strip                   | 2  | pcs |
| V |                   | Ø3*12mm    | Screw                   | 2  | pcs |
| W |                   |            | Glue tube               | 1  | pcs |

Philips head screwdriver required for assembly (not included)

The hardware quantities listed above are required for proper assembly.

Some extra hardware may also have been included.







# Step 4























# Step 15





# Step 16 Finished edge















# Step 24