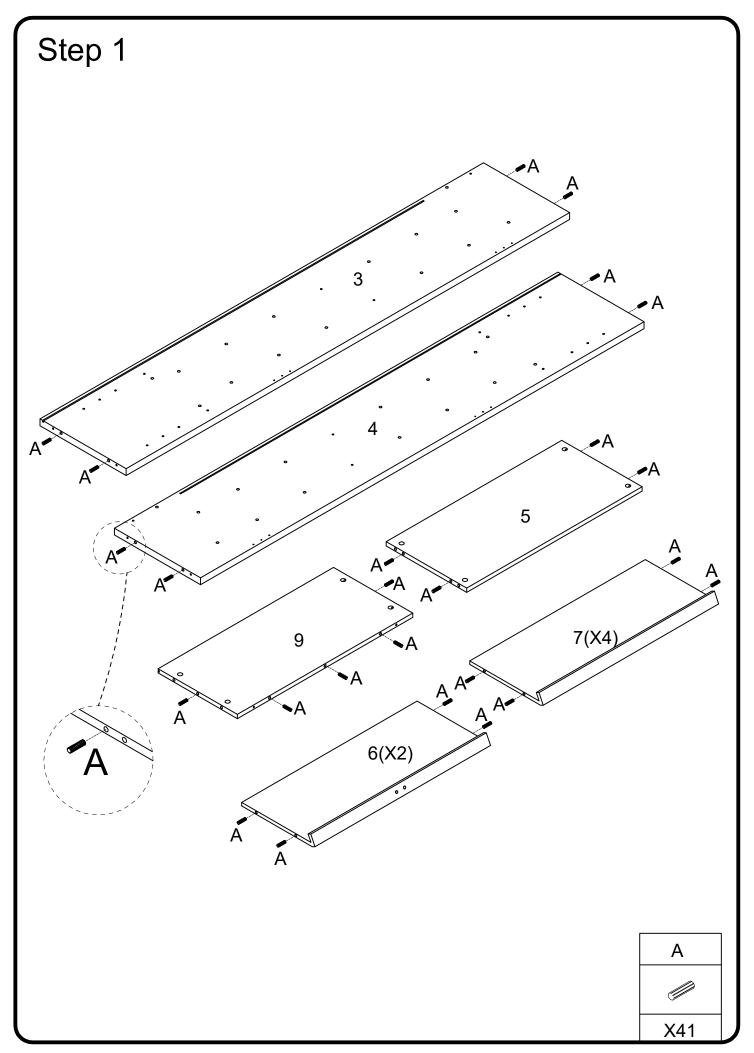

### Hardware List

| Α |                   | Ø8x30mm    | Wooden dowel            | 41 | pcs |
|---|-------------------|------------|-------------------------|----|-----|
| В |                   | Ø6x35mm    | Cam bolt                | 12 | pcs |
| С | $\Theta$          | Ø15x11mm   | Cam lock                | 8  | pcs |
| D | <b>ED</b>         | Ø15x9mm    | Cam lock                | 4  | pcs |
| E | 0                 | Ø30mm      | Sticker                 | 12 | pcs |
| F |                   | M 4        | Hex Key                 | 1  | рс  |
| G | <i>annan</i> ()   | Ø6x50mm    | Screw                   | 10 | pcs |
| Н | ×                 |            | Screw                   | 4  | pcs |
| I |                   | Ø3.5x19mm  | Screw                   | 12 | pcs |
| J | <u></u> \$\$      |            | Handle                  | 2  | pcs |
| K | <i>aaaaaa</i> (3) | Ø4x19mm    | Bolt                    | 4  | pcs |
| L | EFF.              |            | Three fold hinge        | 4  | pcs |
| M | AIIIIIIIIIA       | Ø3.5x15mm  | Screw                   | 20 | pcs |
| N |                   | Ø5x13x26mm | Shelf holder            | 4  | pcs |
| 0 |                   |            | Plastic wedge           | 12 | pcs |
| Р |                   | Ø3x17mm    | Screw                   | 12 | pcs |
| Q |                   |            | Anti-inversion hardware | 4  | pcs |
| R | (f)               | Ø4*15mm    | Screw                   | 4  | pcs |
| S | O TRAVELLE        |            | House lizard            | 4  | pcs |
| Т |                   | Ø4x35mm    | Screw                   | 4  | pcs |
| U |                   |            | Strip                   | 2  | pcs |
| V |                   | Ø3*12mm    | Screw                   | 2  | pcs |
| W |                   |            | Glue tube               | 1  | pcs |