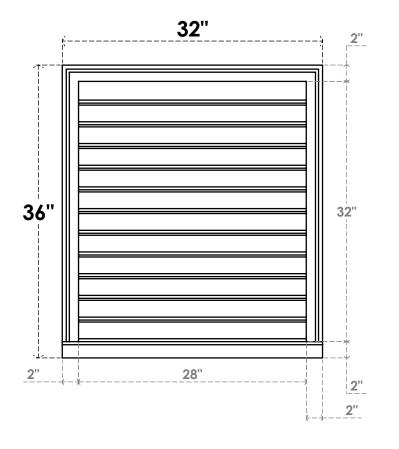

## GVPVE32X3603SF

32"W X 36"H RECTANGLE SURFACE MOUNT PVC GABLE VENT: FUNCTIONAL, W/ 2"W X 2"P **BRICKMOULD SILL FRAME** 

**VENTING AREA: 77 SQ IN** LOUVER HEIGHT: 2 5/8"

LOUVER QTY: 12

**FRONT** 

SIDE

EKENA MILLWORK 2300 WEST MAIN ST. CLARKSVILLE, TX 75426 TOLL FREE: 866-607-0453 WWW.EKENAMILLWORK.COM