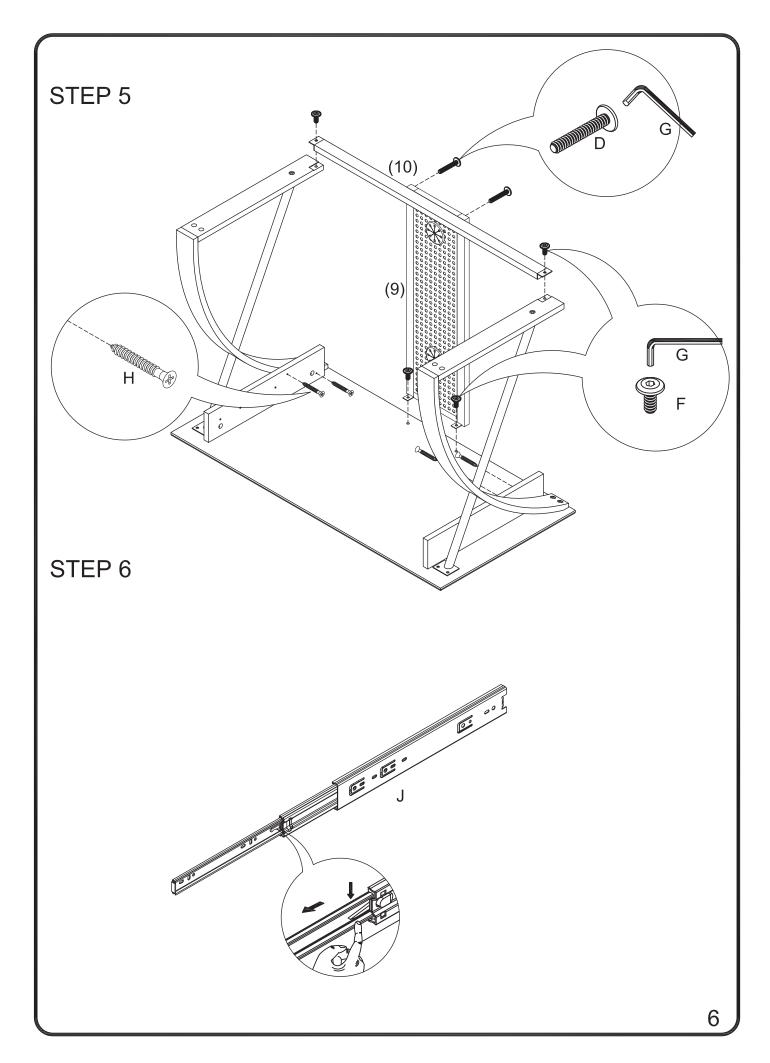

## HARDWARE LIST

**(** 

| NO | SKETCH             | DESCRIPTION        | SIZE           | Q'TY            |
|----|--------------------|--------------------|----------------|-----------------|
| А  |                    | Cam Bolt           |                | 8 PCS+ 1 EXTRA  |
| В  |                    | Cam Lock           |                | 8 PCS+ 1 EXTRA  |
| С  |                    | Wood Dowel         | Φ8 X 40 mm     | 2 PCS           |
| D  |                    | Bolt               | ø1/4" X 35 mm  | 4 PCS+ 1 EXTRA  |
| Е  |                    | Bolt               | φ1/4" X 25 mm  | 4 PCS+ 1 EXTRA  |
| F  |                    | Bolt               | ø1/4" X 13 mm  | 8 PCS+ 1 EXTRA  |
| G  |                    | Wrench             | 4 mm           | 1 PC            |
| Н  | -4(%)              | Screw              | M4.2 X 32 mm   | 18 PCS+ 3 EXTRA |
| I  | «WWW)»             | Screw              | M3.5 X 13 mm   | 12 PCS+ 2 EXTRA |
| J  | ) - 30 - 50 - 50 - | Ball Bearing Slide |                | 2 PCS           |
| K  | C                  | Handle             |                | 1 PC            |
| L  |                    | Bolt               | φ5/32" X 38 mm | 1 PC            |