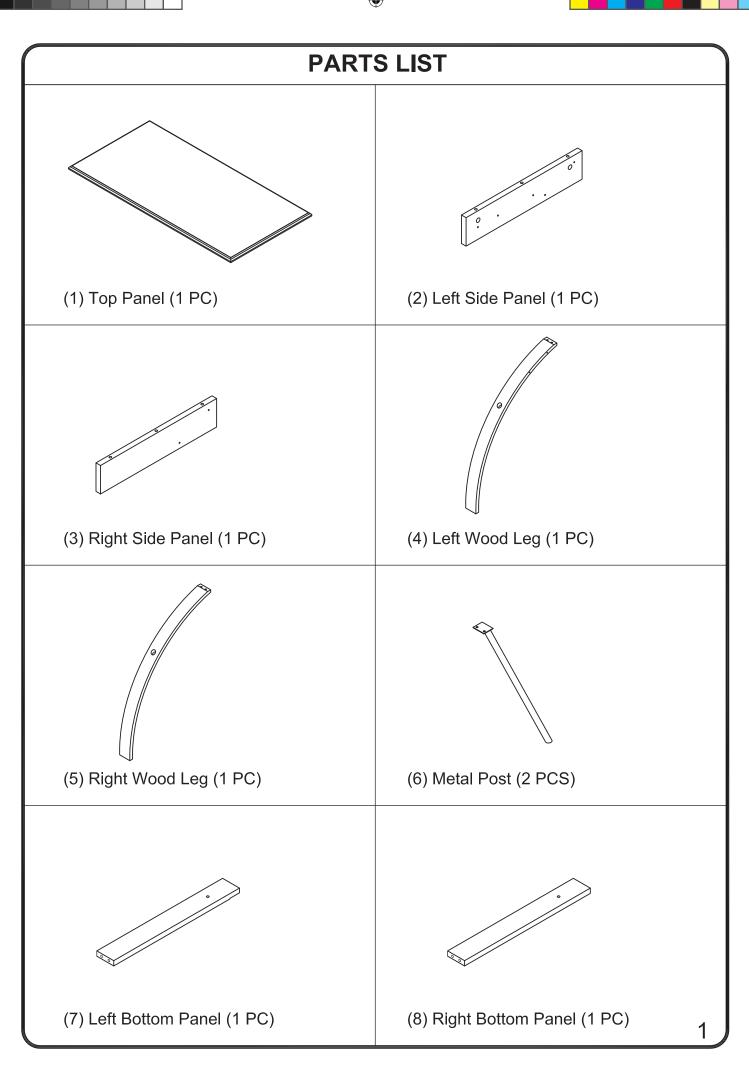

## HARDWARE LIST

**(** 

| NO | SKETCH             | DESCRIPTION        | SIZE           | Q'TY            |
|----|--------------------|--------------------|----------------|-----------------|
| А  |                    | Cam Bolt           |                | 8 PCS+ 1 EXTRA  |
| В  |                    | Cam Lock           |                | 8 PCS+ 1 EXTRA  |
| С  |                    | Wood Dowel         | Φ8 X 40 mm     | 2 PCS           |
| D  |                    | Bolt               | ø1/4" X 35 mm  | 4 PCS+ 1 EXTRA  |
| Е  |                    | Bolt               | φ1/4" X 25 mm  | 4 PCS+ 1 EXTRA  |
| F  |                    | Bolt               | ø1/4" X 13 mm  | 8 PCS+ 1 EXTRA  |
| G  |                    | Wrench             | 4 mm           | 1 PC            |
| Н  | -4(%)              | Screw              | M4.2 X 32 mm   | 18 PCS+ 3 EXTRA |
| I  | «WWW)»             | Screw              | M3.5 X 13 mm   | 12 PCS+ 2 EXTRA |
| J  | ) - 30 - 50 - 50 - | Ball Bearing Slide |                | 2 PCS           |
| K  | C                  | Handle             |                | 1 PC            |
| L  |                    | Bolt               | φ5/32" X 38 mm | 1 PC            |