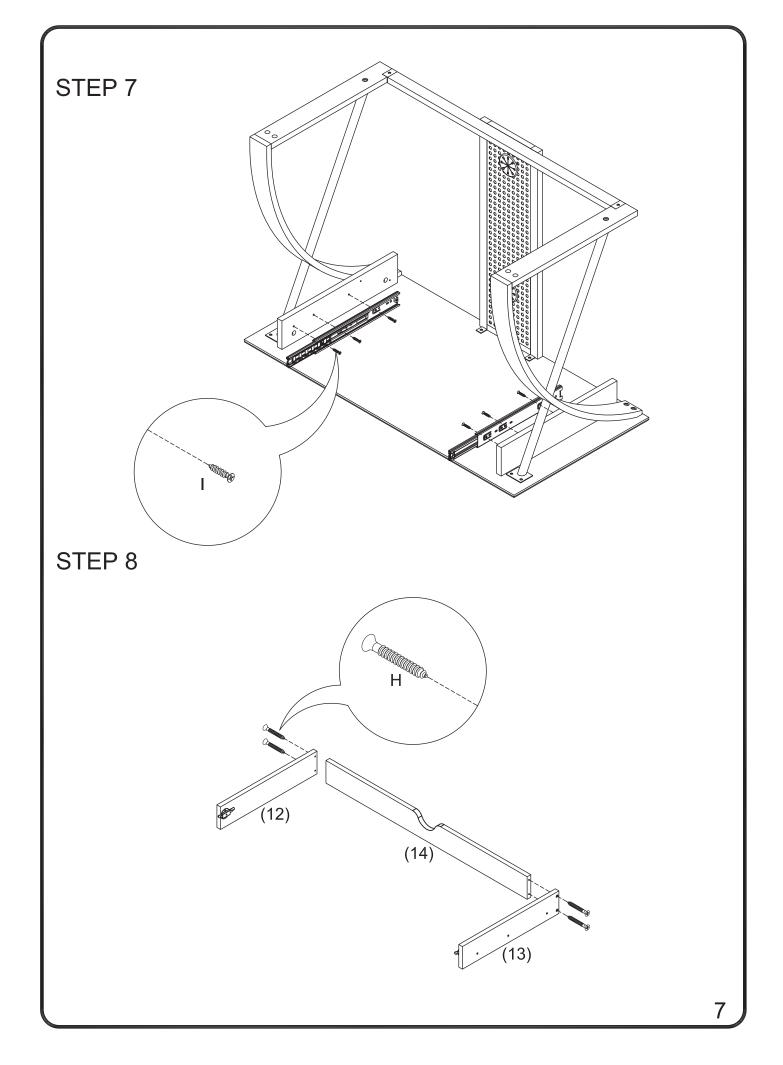

## HARDWARE LIST

**(** 

| NO | SKETCH             | DESCRIPTION        | SIZE           | Q'TY            |
|----|--------------------|--------------------|----------------|-----------------|
| А  |                    | Cam Bolt           |                | 8 PCS+ 1 EXTRA  |
| В  |                    | Cam Lock           |                | 8 PCS+ 1 EXTRA  |
| С  |                    | Wood Dowel         | Φ8 X 40 mm     | 2 PCS           |
| D  |                    | Bolt               | ø1/4" X 35 mm  | 4 PCS+ 1 EXTRA  |
| Е  |                    | Bolt               | φ1/4" X 25 mm  | 4 PCS+ 1 EXTRA  |
| F  |                    | Bolt               | ø1/4" X 13 mm  | 8 PCS+ 1 EXTRA  |
| G  |                    | Wrench             | 4 mm           | 1 PC            |
| Н  | -4(%)              | Screw              | M4.2 X 32 mm   | 18 PCS+ 3 EXTRA |
| I  | «WWW)»             | Screw              | M3.5 X 13 mm   | 12 PCS+ 2 EXTRA |
| J  | ) - 30 - 50 - 50 - | Ball Bearing Slide |                | 2 PCS           |
| K  | C                  | Handle             |                | 1 PC            |
| L  |                    | Bolt               | φ5/32" X 38 mm | 1 PC            |