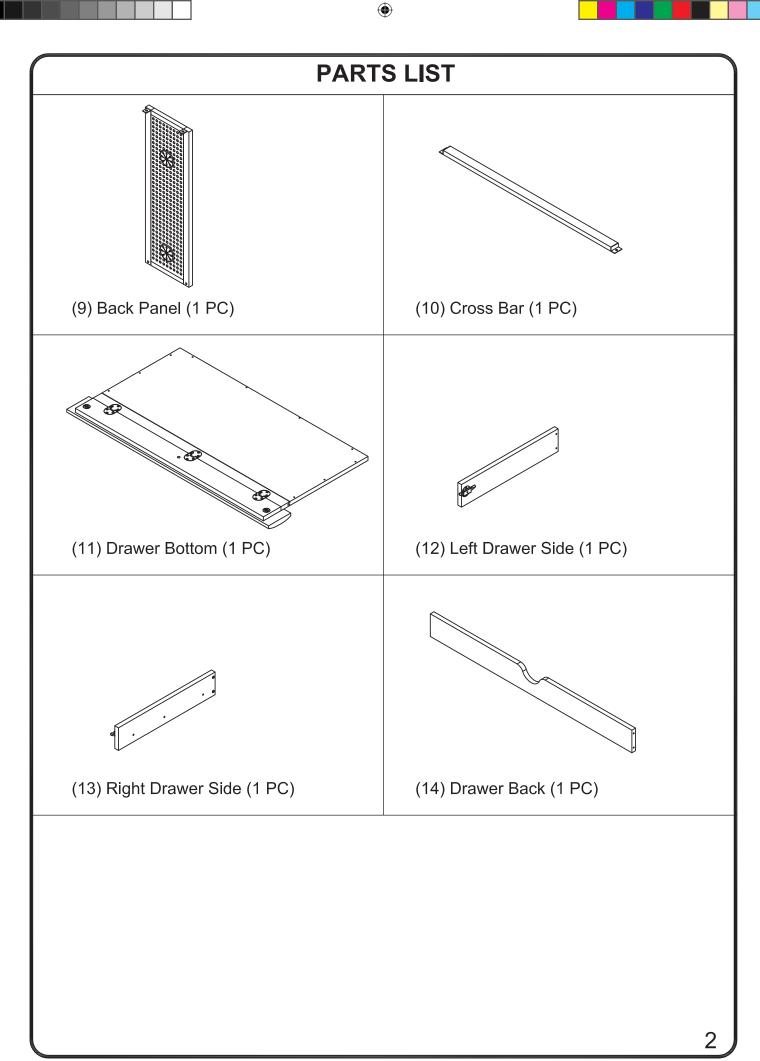

## HARDWARE LIST

**(** 

| NO | SKETCH             | DESCRIPTION        | SIZE           | Q'TY            |
|----|--------------------|--------------------|----------------|-----------------|
| А  |                    | Cam Bolt           |                | 8 PCS+ 1 EXTRA  |
| В  |                    | Cam Lock           |                | 8 PCS+ 1 EXTRA  |
| С  |                    | Wood Dowel         | Φ8 X 40 mm     | 2 PCS           |
| D  |                    | Bolt               | ø1/4" X 35 mm  | 4 PCS+ 1 EXTRA  |
| Е  |                    | Bolt               | φ1/4" X 25 mm  | 4 PCS+ 1 EXTRA  |
| F  |                    | Bolt               | ø1/4" X 13 mm  | 8 PCS+ 1 EXTRA  |
| G  |                    | Wrench             | 4 mm           | 1 PC            |
| Н  | -4(%)              | Screw              | M4.2 X 32 mm   | 18 PCS+ 3 EXTRA |
| I  | «WWW)»             | Screw              | M3.5 X 13 mm   | 12 PCS+ 2 EXTRA |
| J  | ) - 30 - 50 - 50 - | Ball Bearing Slide |                | 2 PCS           |
| K  | C                  | Handle             |                | 1 PC            |
| L  |                    | Bolt               | φ5/32" X 38 mm | 1 PC            |