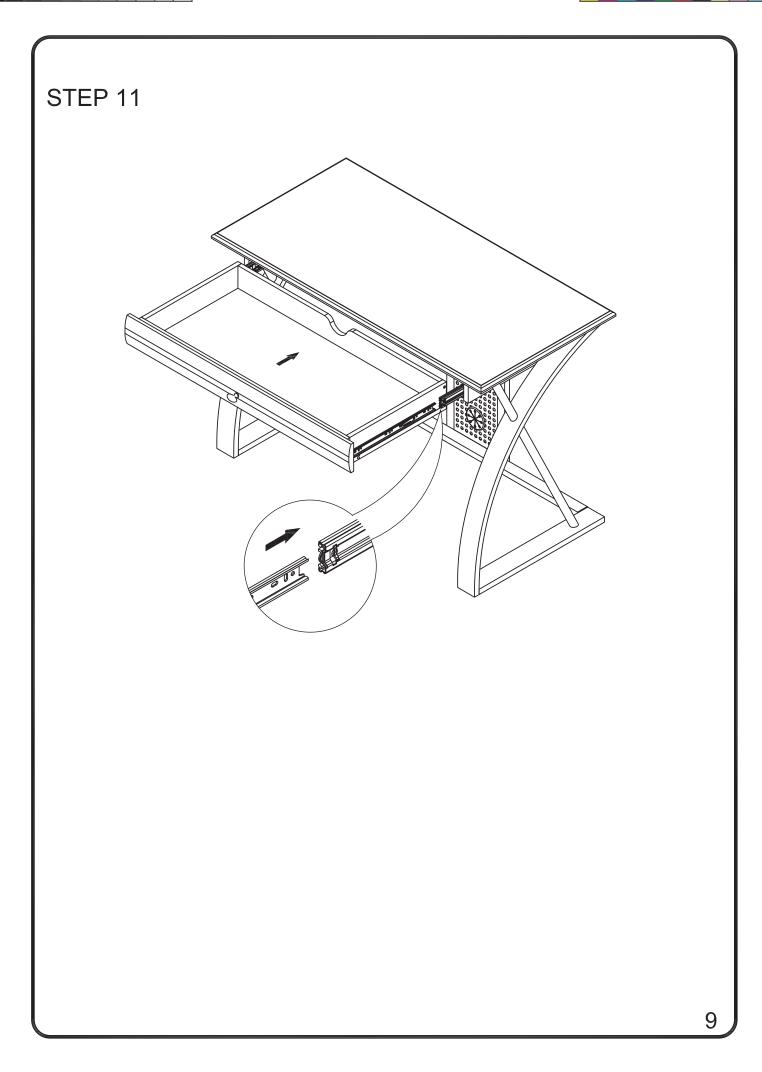

## HARDWARE LIST

**(** 

| NO | SKETCH             | DESCRIPTION        | SIZE           | Q'TY            |
|----|--------------------|--------------------|----------------|-----------------|
| А  |                    | Cam Bolt           |                | 8 PCS+ 1 EXTRA  |
| В  |                    | Cam Lock           |                | 8 PCS+ 1 EXTRA  |
| С  |                    | Wood Dowel         | Φ8 X 40 mm     | 2 PCS           |
| D  |                    | Bolt               | ø1/4" X 35 mm  | 4 PCS+ 1 EXTRA  |
| Е  |                    | Bolt               | φ1/4" X 25 mm  | 4 PCS+ 1 EXTRA  |
| F  |                    | Bolt               | ø1/4" X 13 mm  | 8 PCS+ 1 EXTRA  |
| G  |                    | Wrench             | 4 mm           | 1 PC            |
| Н  | -4(%)              | Screw              | M4.2 X 32 mm   | 18 PCS+ 3 EXTRA |
| I  | «WWW)»             | Screw              | M3.5 X 13 mm   | 12 PCS+ 2 EXTRA |
| J  | ) - 30 - 50 - 50 - | Ball Bearing Slide |                | 2 PCS           |
| K  | C                  | Handle             |                | 1 PC            |
| L  |                    | Bolt               | φ5/32" X 38 mm | 1 PC            |