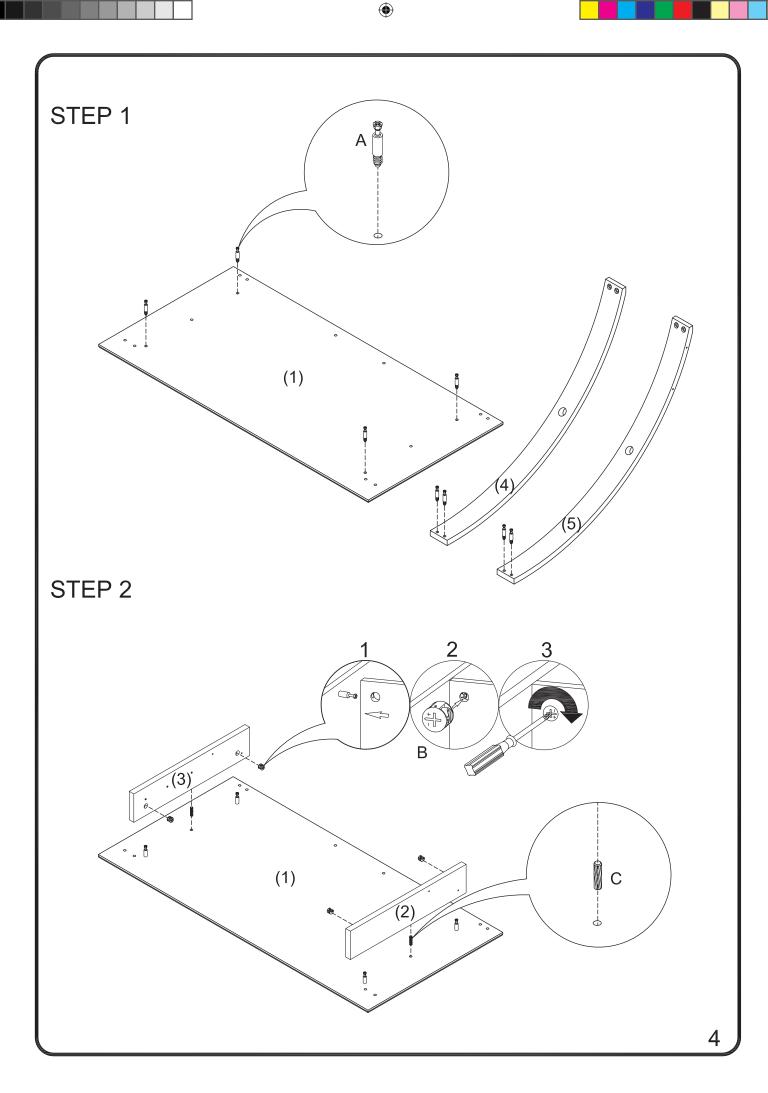

## HARDWARE LIST

**(** 

| NO | SKETCH             | DESCRIPTION        | SIZE           | Q'TY            |
|----|--------------------|--------------------|----------------|-----------------|
| А  |                    | Cam Bolt           |                | 8 PCS+ 1 EXTRA  |
| В  |                    | Cam Lock           |                | 8 PCS+ 1 EXTRA  |
| С  |                    | Wood Dowel         | Φ8 X 40 mm     | 2 PCS           |
| D  |                    | Bolt               | ø1/4" X 35 mm  | 4 PCS+ 1 EXTRA  |
| Е  |                    | Bolt               | φ1/4" X 25 mm  | 4 PCS+ 1 EXTRA  |
| F  |                    | Bolt               | ø1/4" X 13 mm  | 8 PCS+ 1 EXTRA  |
| G  |                    | Wrench             | 4 mm           | 1 PC            |
| Н  | -4(%)              | Screw              | M4.2 X 32 mm   | 18 PCS+ 3 EXTRA |
| I  | «WWW)»             | Screw              | M3.5 X 13 mm   | 12 PCS+ 2 EXTRA |
| J  | ) - 30 - 50 - 50 - | Ball Bearing Slide |                | 2 PCS           |
| K  | C                  | Handle             |                | 1 PC            |
| L  |                    | Bolt               | φ5/32" X 38 mm | 1 PC            |