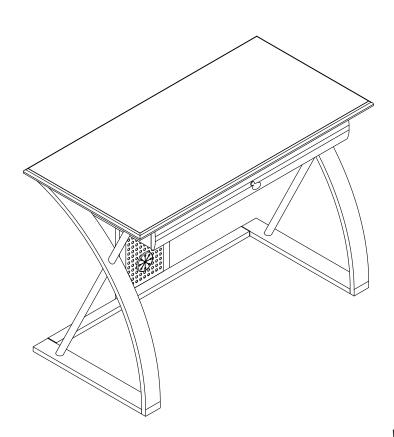

## COMPUTER DESK ASSEMBLY INSTRUCTIONS



## **WARNING**

- 1. Do not use this product unless all screws and bolts are securely tightened.
- 2. Check that all screws and bolts are tight every three months or as needed
- 3. Dispose of packing material properly. Do not use plastic cover as head covering. It may cause suffocation.
- 4. Do not use this product as a stepladder.
- 5. Use this product for its intended purpose only.

## LIMITED WARRANTY

We Warrant to the original purchaser its products to be free from defects in material and workmanship for a period of 90 days. Defects and damage from misuse, abuse, negligence, alteration, accident, vandalism, rusting, acts of nature or any other event beyond the control of us is not covered. The warranty does not cover cosmetic damage that may result from normal use. Liability for inc