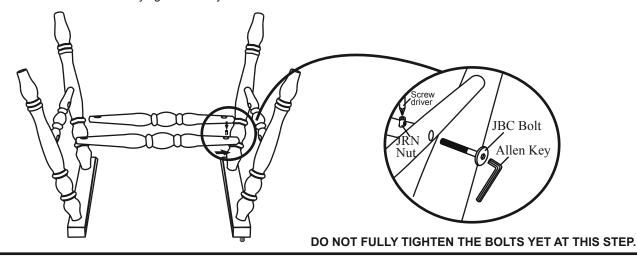

### STEP 1

- 1.1-Insert the center stretcher into the **RIGHT AND LEFT LEG ASSEMBLY**. Make sure its JRN NUT holes are facing down. Insert a **JRN NUT** into the center stretchers hole and position it with a screw driver.
- 1.2-Insert the JCBC BOLT through the RIGHT AND LEFT LEG ASSEMBLY into each of the center stretcher. Hand tighten using the provided ALLEN KEY Do not fully tighten bolts yet.