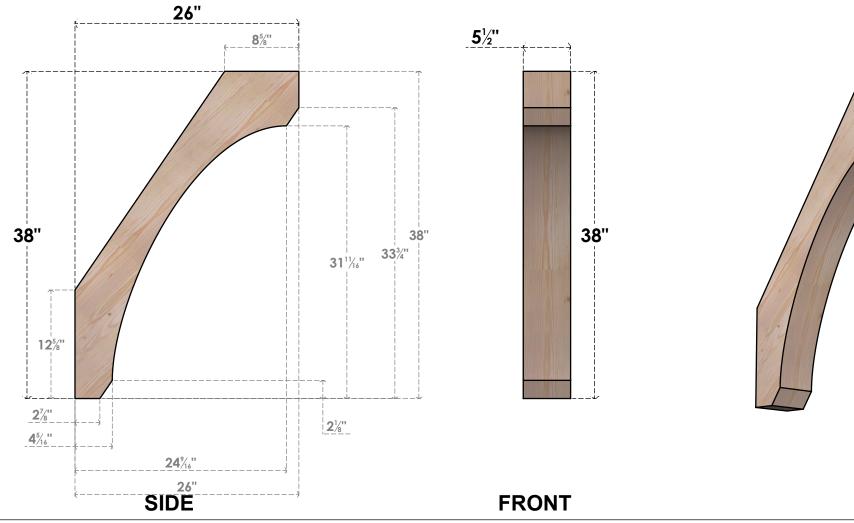

## BRC06X26X38LEC00SDF

5 1/2"W X 26"D X 38"H LEGACY SMOOTH BRACE, DOUGLAS FIR

**EKENA MILLWORK** 2300 WEST MAIN ST. CLARKSVILLE, TX 75426 TOLL FREE: 866-607-0453 WWW.EKENAMILLWORK.COM