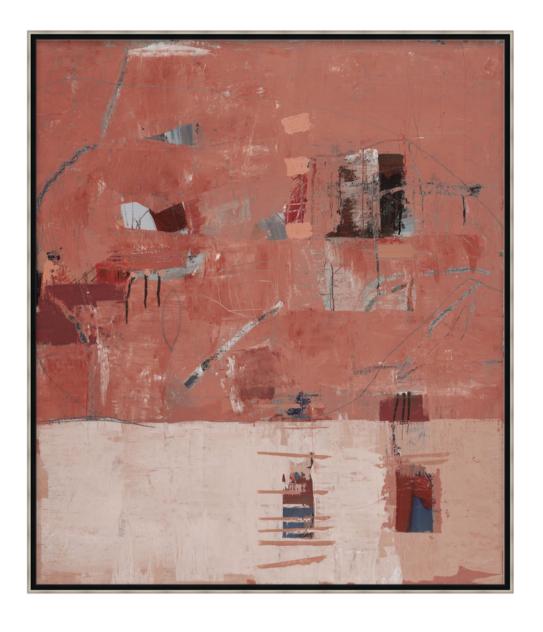

## Neo Terracotta 1

D2793S55855-4694

Neo Terracotta 1 pays homage to the influential American Abstract Expressionist Robert Rauschenberg with color and texture forming a layered visual weave. Here, the metaphorical and the abstract offer a delicate balance in the warm color scheme in salmon, terracotta, and peony pink. A juxtaposition of opposites can be found in the divided picture plane with the top portion featuring heavy brushwork, strong geometric shapes, and assorted marks. A smooth swathe of color and minimal shapes and marks hold forth in the lower portion of the work. Taken together, Neo Terracotta 1 offers the viewer the subtle emotions and intricacies of our existence. A thought-provoking work of art on canvas, Neo Terracotta 1 is a remarkable addition to ART by TA. Pairs beautifully with Neo Terracotta 2.