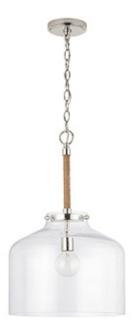

# 1 LIGHT PENDANT

Polished Nickel

Available Finishes: Bronze (BZ), Polished Nickel (PN)

## **DIMENSIONS**

Dimensions: 14"W x 22.25"H Fixture Body Height: 22.25" Product Weight: 8.5 lbs. Max. Hanging Height: 147.25" Min. Hanging Height: 25.75" 120" Chain; 180" Wire Canopy: 5"W x 0.75"H

## **GLASS DESCRIPTION**

Clear Seeded Glass

Glass Dimensions: 14"W X 12"H

## **ADDITIONAL INFORMATION**

Natural Jute Rope Detail