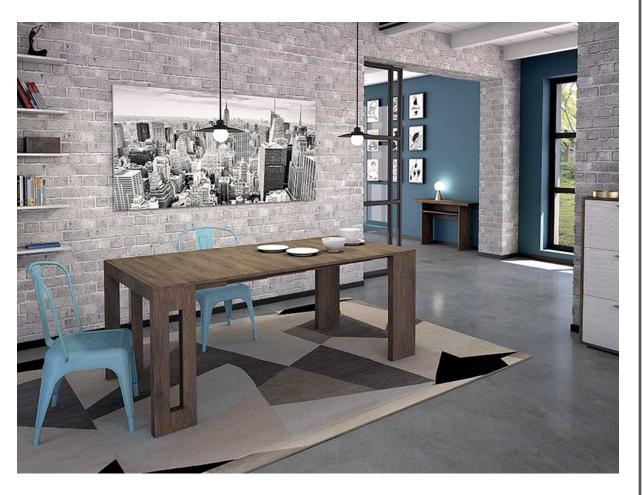

The extendable console table in dark oak wood grain melamine features clean, modern lines adding a sophisticated look and edge to any room.

Our Italian made console table seats 8 is constructed using top commercial grade materials with melamine laminate exceptional quality that are made to last.

Size: 31.5 W x 17.5 D x 30 H in (Ext: 17.5 - 73 in )

This unique console table converts into a full dining table when fully opened.

| Product Weight       | Max Weight Capacity       |                  |
|----------------------|---------------------------|------------------|
| 105 lbs              | 150 lbs                   |                  |
| Materials            |                           |                  |
| MDF, Melamine        | laminate                  |                  |
| Assembly Level       |                           | Commercial Grade |
| Full Assembly Needed |                           | Yes              |
| Fabric Content       |                           | Country of Orgin |
| Ship Via ∟⊤∟         |                           |                  |
| Standard pallet: 39  | L x 39 W x 19 H in (Total | weight: 153 lbs) |