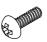

5 SHORT SCREW (3.5 x 12mm)

4PCS

ALLEN WRENCH (4mm)

1PC

6 SHORT BOLT (1/4" x 25mm BLK)

8PCS

12 HEXAGONAL KEY (8mm)

1PC