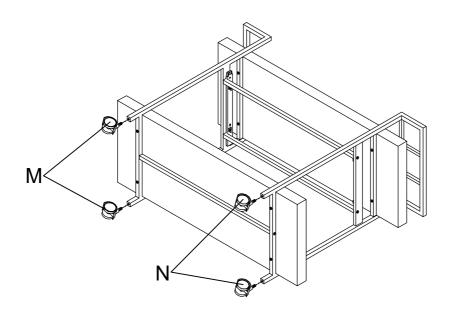

| 2 OF 10 |      |

### PARTS IDENTIFICATION

F DRAWER BACK PANEL



G DRAWER BOTTOM PANEL



H LEFT FRAME



I RIGHT FRAME



J CROSSBAR



K LEFT SLIDE RAIL



### PARTS IDENTIFICATION

L RIGHT SLIDE RAIL



1PC

M CASTER



2PCS

N CASTER-LOCK



2PCS

z HARDWARE IDENTIFICATION

1 CAM BOLT (38mm)



4PCS

7 LONG BOLT (1/4" x 38mm BLK)



6PCS

2 CAM LOCK (ø15mm)



4PCS

8 LONG SCREW (8 x 32mm)



8PCS

3 WOOD DOWEL (8 x 30mm)



4PCS

9 STICKER



8PCS

4 SMALL BOLT (3/16" x 12mm)



4PCS

10 GLUE



1PC

5 SHORT SCREW (3.5 x 12mm)



4PCS

ALLEN WRENCH (4mm)



1PC

6 SHORT BOLT (1/4" x 25mm BLK)



8PCS

12 HEXAGONAL KEY (8mm)



1PC

PAGE 4 OF 10

11

STEP 1

Do not tighten until each step is completed or instructed.



### STEP 2



# ASSEMBLY INSTRUCTIONS STEP 3



### STEP 4



PAGE 6 OF 10

### STEP 5



### STEP 6



# ASSEMBLY INSTRUCTIONS STEP 7



### STEP 8



# ASSEMBLY INSTRUCTIONS STEP 9



### STEP 10 COMPLETE



PAGE 9 OF 10

**Product Size: 1022 X 438 X 857 H (MM)** 

Product Size: 40.25" X 17.25" X 33.75"