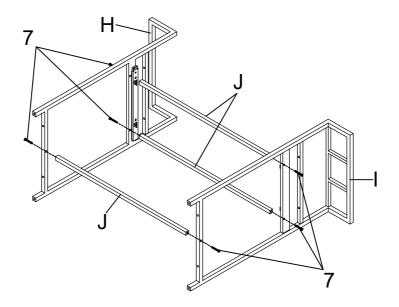

PANEL |         | 2PCS |
|   | PAGE                | 2 OF 10 |      |

### PARTS IDENTIFICATION

F DRAWER BACK PANEL



G DRAWER BOTTOM PANEL



H LEFT FRAME



I RIGHT FRAME



J CROSSBAR



K LEFT SLIDE RAIL



### PARTS IDENTIFICATION

L RIGHT SLIDE RAIL



1PC

M CASTER



2PCS

N CASTER-LOCK



2PCS

z HARDWARE IDENTIFICATION

1 CAM BOLT (38mm)



4PCS

7 LONG BOLT (1/4" x 38mm BLK)



6PCS

2 CAM LOCK (ø15mm)



4PCS

8 LONG SCREW (8 x 32mm)



8PCS

3 WOOD DOWEL (8 x 30mm)



4PCS

9 STICKER



8PCS

4 SMALL BOLT (3/16" x 12mm)



4PCS

10 GLUE



1PC

5 SHORT SCREW (3.5 x 12mm)



4PCS

ALLEN WRENCH (4mm)



1PC

6 SHORT BOLT (1/4" x 25mm BLK)



8PCS

12 HEXAGONAL KEY (8mm)



1PC

PAGE 4 OF 10

11

STEP 1

Do not tighten until each step is completed or instructed.



### STEP 2



# ASSEMBLY INSTRUCTIONS STEP 3



### STEP 4



PAGE 6 OF 10

### STEP 5



### STEP 6



# ASSEMBLY INSTRUCTIONS STEP 7



### STEP 8



# ASSEMBLY INSTRUCTIONS STEP 9



### STEP 10 COMPLETE



PAGE 9 OF 10

**Product Size: 1022 X 438 X 857 H (MM)** 

Product Size: 40.25" X 17.25" X 33.75"