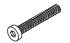

5 SHORT SCREW (3.5 x 12mm)

4PCS

ALLEN WRENCH (4mm)

1PC

6 SHORT BOLT (1/4" x 25mm BLK)

8PCS

12 HEXAGONAL KEY (8mm)

1PC