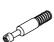

1 CAM BOLT (38mm)

4PCS

7 LONG BOLT (1/4" x 38mm BLK)

6PCS

2 CAM LOCK (ø15mm)

4PCS

8 LONG SCREW (8 x 32mm)

8PCS