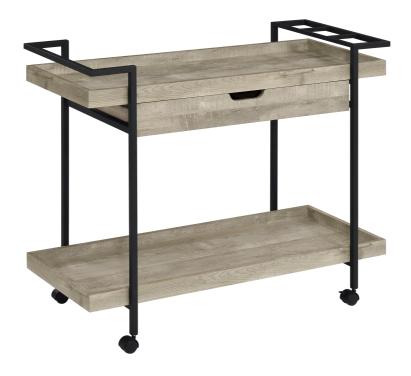

### STEP 10 COMPLETE

PAGE 9 OF 10

**Product Size: 1022 X 438 X 857 H (MM)** 

Product Size: 40.25" X 17.25" X 33.75"