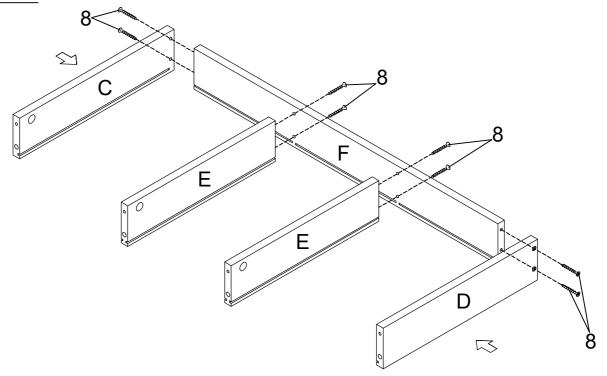

ARTS IDENTIFICATION

F DRAWER BACK PANEL



G DRAWER BOTTOM PANEL



H LEFT FRAME



I RIGHT FRAME



J CROSSBAR



K LEFT SLIDE RAIL



### PARTS IDENTIFICATION

L RIGHT SLIDE RAIL



1PC

M CASTER



2PCS

N CASTER-LOCK



2PCS

z HARDWARE IDENTIFICATION

1 CAM BOLT (38mm)



4PCS

7 LONG BOLT (1/4" x 38mm BLK)



6PCS

2 CAM LOCK (ø15mm)



4PCS

8 LONG SCREW (8 x 32mm)



8PCS

3 WOOD DOWEL (8 x 30mm)



4PCS

9 STICKER



8PCS

4 SMALL BOLT (3/16" x 12mm)



4PCS

10 GLUE



1PC

5 SHORT SCREW (3.5 x 12mm)



4PCS

ALLEN WRENCH (4mm)



1PC

6 SHORT BOLT (1/4" x 25mm BLK)



8PCS

12 HEXAGONAL KEY (8mm)



1PC

PAGE 4 OF 10

11

STEP 1

Do not tighten until each step is completed or instructed.



### STEP 2



# ASSEMBLY INSTRUCTIONS STEP 3



### STEP 4



PAGE 6 OF 10

### STEP 5



### STEP 6



# ASSEMBLY INSTRUCTIONS STEP 7



### STEP 8



# ASSEMBLY INSTRUCTIONS STEP 9



### STEP 10 COMPLETE



PAGE 9 OF 10

**Product Size: 1022 X 438 X 857 H (MM)** 

Product Size: 40.25" X 17.25" X 33.75"