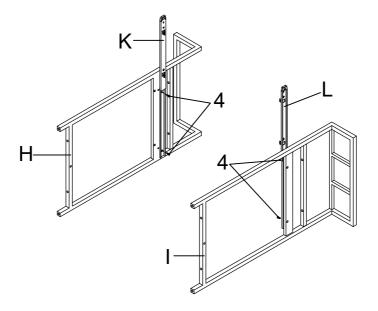

DRAWER MIDDLE PANEL |         | 2PCS |
|   | PAGE                | 2 OF 10 |      |

### PARTS IDENTIFICATION

F DRAWER BACK PANEL



G DRAWER BOTTOM PANEL



H LEFT FRAME



I RIGHT FRAME



J CROSSBAR



K LEFT SLIDE RAIL



### PARTS IDENTIFICATION

L RIGHT SLIDE RAIL



1PC

M CASTER



2PCS

N CASTER-LOCK



2PCS

z HARDWARE IDENTIFICATION

1 CAM BOLT (38mm)



4PCS

7 LONG BOLT (1/4" x 38mm BLK)



6PCS

2 CAM LOCK (ø15mm)



4PCS

8 LONG SCREW (8 x 32mm)



8PCS

3 WOOD DOWEL (8 x 30mm)



4PCS

9 STICKER



8PCS

4 SMALL BOLT (3/16" x 12mm)



4PCS

10 GLUE



1PC

5 SHORT SCREW (3.5 x 12mm)



4PCS

ALLEN WRENCH (4mm)



1PC

6 SHORT BOLT (1/4" x 25mm BLK)



8PCS

12 HEXAGONAL KEY (8mm)



1PC

PAGE 4 OF 10

11

STEP 1

Do not tighten until each step is completed or instructed.



### STEP 2



# ASSEMBLY INSTRUCTIONS STEP 3



### STEP 4



PAGE 6 OF 10

### STEP 5



### STEP 6



# ASSEMBLY INSTRUCTIONS STEP 7



### STEP 8



# ASSEMBLY INSTRUCTIONS STEP 9



### STEP 10 COMPLETE



PAGE 9 OF 10

**Product Size: 1022 X 438 X 857 H (MM)** 

Product Size: 40.25" X 17.25" X 33.75"