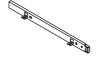

### PARTS IDENTIFICATION

L RIGHT SLIDE RAIL

1PC

M CASTER

2PCS

N CASTER-LOCK

2PCS

z HARDWARE IDENTIFICATION