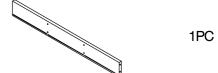

### PARTS IDENTIFICATION

F DRAWER BACK PANEL

G DRAWER BOTTOM PANEL

H LEFT FRAME

I RIGHT FRAME

J CROSSBAR

K LEFT SLIDE RAIL