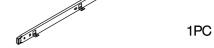

### PARTS IDENTIFICATION

F DRAWER BACK PANEL

G DRAWER BOTTOM PANEL

H LEFT FRAME

I RIGHT FRAME

J CROSSBAR

K LEFT SLIDE RAIL