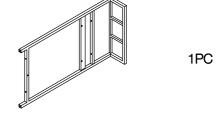

### PARTS IDENTIFICATION

F DRAWER BACK PANEL

G DRAWER BOTTOM PANEL

H LEFT FRAME

I RIGHT FRAME

J CROSSBAR

K LEFT SLIDE RAIL