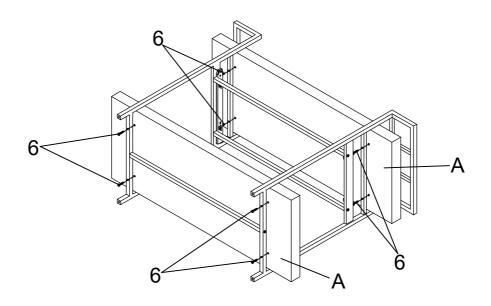

E                | 2 OF 10 |      |

### PARTS IDENTIFICATION

F DRAWER BACK PANEL



G DRAWER BOTTOM PANEL



H LEFT FRAME



I RIGHT FRAME



J CROSSBAR



K LEFT SLIDE RAIL



### PARTS IDENTIFICATION

L RIGHT SLIDE RAIL



1PC

M CASTER



2PCS

N CASTER-LOCK



2PCS

z HARDWARE IDENTIFICATION

1 CAM BOLT (38mm)



4PCS

7 LONG BOLT (1/4" x 38mm BLK)



6PCS

2 CAM LOCK (ø15mm)



4PCS

8 LONG SCREW (8 x 32mm)



8PCS

3 WOOD DOWEL (8 x 30mm)



4PCS

9 STICKER



8PCS

4 SMALL BOLT (3/16" x 12mm)



4PCS

10 GLUE



1PC

5 SHORT SCREW (3.5 x 12mm)



4PCS

ALLEN WRENCH (4mm)



1PC

6 SHORT BOLT (1/4" x 25mm BLK)



8PCS

12 HEXAGONAL KEY (8mm)



1PC

PAGE 4 OF 10

11

STEP 1

Do not tighten until each step is completed or instructed.



### STEP 2



# ASSEMBLY INSTRUCTIONS STEP 3



### STEP 4



PAGE 6 OF 10

### STEP 5



### STEP 6



# ASSEMBLY INSTRUCTIONS STEP 7



### STEP 8



# ASSEMBLY INSTRUCTIONS STEP 9



### STEP 10 COMPLETE



PAGE 9 OF 10

**Product Size: 1022 X 438 X 857 H (MM)** 

Product Size: 40.25" X 17.25" X 33.75"