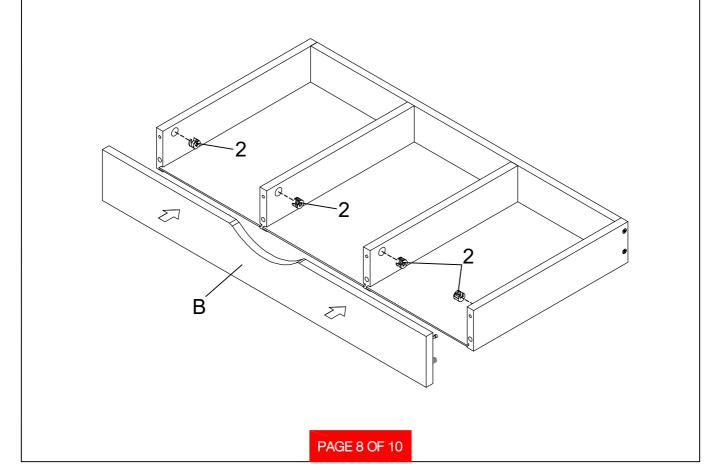

NEL



H LEFT FRAME



I RIGHT FRAME



J CROSSBAR



K LEFT SLIDE RAIL



### PARTS IDENTIFICATION

L RIGHT SLIDE RAIL



1PC

M CASTER



2PCS

N CASTER-LOCK



2PCS

z HARDWARE IDENTIFICATION

1 CAM BOLT (38mm)



4PCS

7 LONG BOLT (1/4" x 38mm BLK)



6PCS

2 CAM LOCK (ø15mm)



4PCS

8 LONG SCREW (8 x 32mm)



8PCS

3 WOOD DOWEL (8 x 30mm)



4PCS

9 STICKER



8PCS

4 SMALL BOLT (3/16" x 12mm)



4PCS

10 GLUE



1PC

5 SHORT SCREW (3.5 x 12mm)



4PCS

ALLEN WRENCH (4mm)



1PC

6 SHORT BOLT (1/4" x 25mm BLK)



8PCS

12 HEXAGONAL KEY (8mm)



1PC

PAGE 4 OF 10

11

STEP 1

Do not tighten until each step is completed or instructed.



### STEP 2



# ASSEMBLY INSTRUCTIONS STEP 3



### STEP 4



PAGE 6 OF 10

### STEP 5



### STEP 6



# ASSEMBLY INSTRUCTIONS STEP 7



### STEP 8



# ASSEMBLY INSTRUCTIONS STEP 9



### STEP 10 COMPLETE



PAGE 9 OF 10

**Product Size: 1022 X 438 X 857 H (MM)** 

Product Size: 40.25" X 17.25" X 33.75"