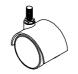

### PARTS IDENTIFICATION

L RIGHT SLIDE RAIL

1PC

M CASTER

2PCS

N CASTER-LOCK

2PCS

z HARDWARE IDENTIFICATION