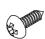

1 CAM BOLT (38mm)

4PCS

7 LONG BOLT (1/4" x 38mm BLK)

6PCS

2 CAM LOCK (ø15mm)

4PCS

8 LONG SCREW (8 x 32mm)

8PCS