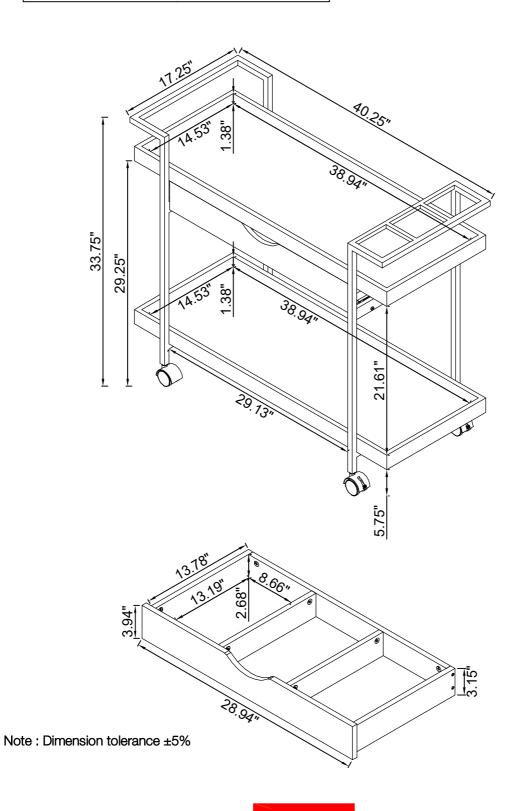

### STEP 10 COMPLETE

PAGE 9 OF 10

**Product Size: 1022 X 438 X 857 H (MM)** 

Product Size: 40.25" X 17.25" X 33.75"