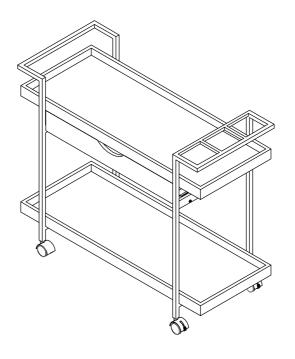

### STEP 10 COMPLETE

PAGE 9 OF 10

**Product Size: 1022 X 438 X 857 H (MM)** 

Product Size: 40.25" X 17.25" X 33.75"