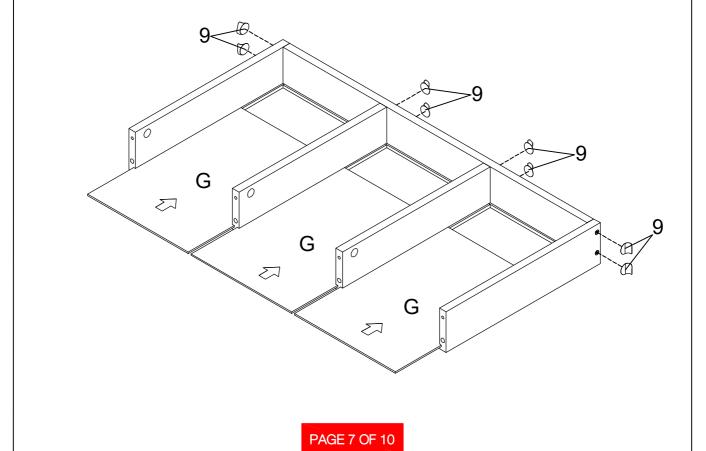

ATION

F DRAWER BACK PANEL



G DRAWER BOTTOM PANEL



H LEFT FRAME



I RIGHT FRAME



J CROSSBAR



K LEFT SLIDE RAIL



### PARTS IDENTIFICATION

L RIGHT SLIDE RAIL



1PC

M CASTER



2PCS

N CASTER-LOCK



2PCS

z HARDWARE IDENTIFICATION

1 CAM BOLT (38mm)



4PCS

7 LONG BOLT (1/4" x 38mm BLK)



6PCS

2 CAM LOCK (ø15mm)



4PCS

8 LONG SCREW (8 x 32mm)



8PCS

3 WOOD DOWEL (8 x 30mm)



4PCS

9 STICKER



8PCS

4 SMALL BOLT (3/16" x 12mm)



4PCS

10 GLUE



1PC

5 SHORT SCREW (3.5 x 12mm)



4PCS

ALLEN WRENCH (4mm)



1PC

6 SHORT BOLT (1/4" x 25mm BLK)



8PCS

12 HEXAGONAL KEY (8mm)



1PC

PAGE 4 OF 10

11

STEP 1

Do not tighten until each step is completed or instructed.



### STEP 2



# ASSEMBLY INSTRUCTIONS STEP 3



### STEP 4



PAGE 6 OF 10

### STEP 5



### STEP 6



# ASSEMBLY INSTRUCTIONS STEP 7



### STEP 8



# ASSEMBLY INSTRUCTIONS STEP 9



### STEP 10 COMPLETE



PAGE 9 OF 10

**Product Size: 1022 X 438 X 857 H (MM)** 

Product Size: 40.25" X 17.25" X 33.75"