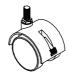

### PARTS IDENTIFICATION

L RIGHT SLIDE RAIL

1PC

M CASTER

2PCS

N CASTER-LOCK

2PCS

z HARDWARE IDENTIFICATION