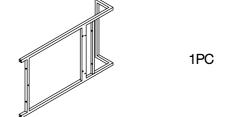

### PARTS IDENTIFICATION

F DRAWER BACK PANEL

G DRAWER BOTTOM PANEL

H LEFT FRAME

I RIGHT FRAME

J CROSSBAR

K LEFT SLIDE RAIL