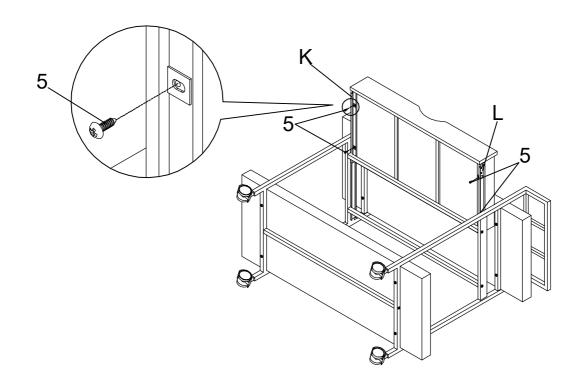

ME



J CROSSBAR



K LEFT SLIDE RAIL



### PARTS IDENTIFICATION

L RIGHT SLIDE RAIL



1PC

M CASTER



2PCS

N CASTER-LOCK



2PCS

z HARDWARE IDENTIFICATION

1 CAM BOLT (38mm)



4PCS

7 LONG BOLT (1/4" x 38mm BLK)



6PCS

2 CAM LOCK (ø15mm)



4PCS

8 LONG SCREW (8 x 32mm)



8PCS

3 WOOD DOWEL (8 x 30mm)



4PCS

9 STICKER



8PCS

4 SMALL BOLT (3/16" x 12mm)



4PCS

10 GLUE



1PC

5 SHORT SCREW (3.5 x 12mm)



4PCS

ALLEN WRENCH (4mm)



1PC

6 SHORT BOLT (1/4" x 25mm BLK)



8PCS

12 HEXAGONAL KEY (8mm)



1PC

PAGE 4 OF 10

11

STEP 1

Do not tighten until each step is completed or instructed.



### STEP 2



# ASSEMBLY INSTRUCTIONS STEP 3



### STEP 4



PAGE 6 OF 10

### STEP 5



### STEP 6



# ASSEMBLY INSTRUCTIONS STEP 7



### STEP 8



# ASSEMBLY INSTRUCTIONS STEP 9



### STEP 10 COMPLETE



PAGE 9 OF 10

**Product Size: 1022 X 438 X 857 H (MM)** 

Product Size: 40.25" X 17.25" X 33.75"