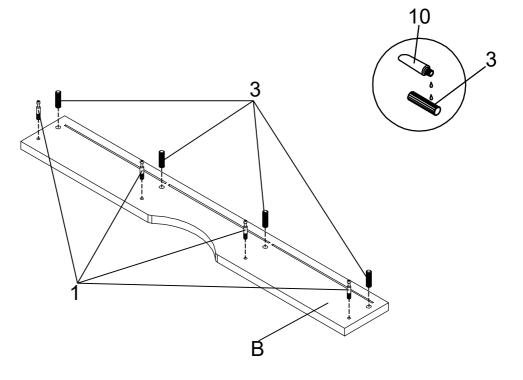

AWER BOTTOM PANEL



H LEFT FRAME



I RIGHT FRAME



J CROSSBAR



K LEFT SLIDE RAIL



### PARTS IDENTIFICATION

L RIGHT SLIDE RAIL



1PC

M CASTER



2PCS

N CASTER-LOCK



2PCS

z HARDWARE IDENTIFICATION

1 CAM BOLT (38mm)



4PCS

7 LONG BOLT (1/4" x 38mm BLK)



6PCS

2 CAM LOCK (ø15mm)



4PCS

8 LONG SCREW (8 x 32mm)



8PCS

3 WOOD DOWEL (8 x 30mm)



4PCS

9 STICKER



8PCS

4 SMALL BOLT (3/16" x 12mm)



4PCS

10 GLUE



1PC

5 SHORT SCREW (3.5 x 12mm)



4PCS

ALLEN WRENCH (4mm)



1PC

6 SHORT BOLT (1/4" x 25mm BLK)



8PCS

12 HEXAGONAL KEY (8mm)



1PC

PAGE 4 OF 10

11

STEP 1

Do not tighten until each step is completed or instructed.



### STEP 2



# ASSEMBLY INSTRUCTIONS STEP 3



### STEP 4



PAGE 6 OF 10

### STEP 5



### STEP 6



# ASSEMBLY INSTRUCTIONS STEP 7



### STEP 8



# ASSEMBLY INSTRUCTIONS STEP 9



### STEP 10 COMPLETE



PAGE 9 OF 10

**Product Size: 1022 X 438 X 857 H (MM)** 

Product Size: 40.25" X 17.25" X 33.75"