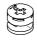

3 WOOD DOWEL (8 x 30mm)

4PCS

9 STICKER

8PCS

4 SMALL BOLT (3/16" x 12mm)

4PCS

10 GLUE

1PC